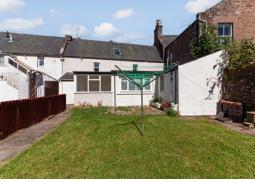

#### Exteriors

Totally enclosed rear garden which is laid in grass.
There is parking in close proximity.

EPC Band: C