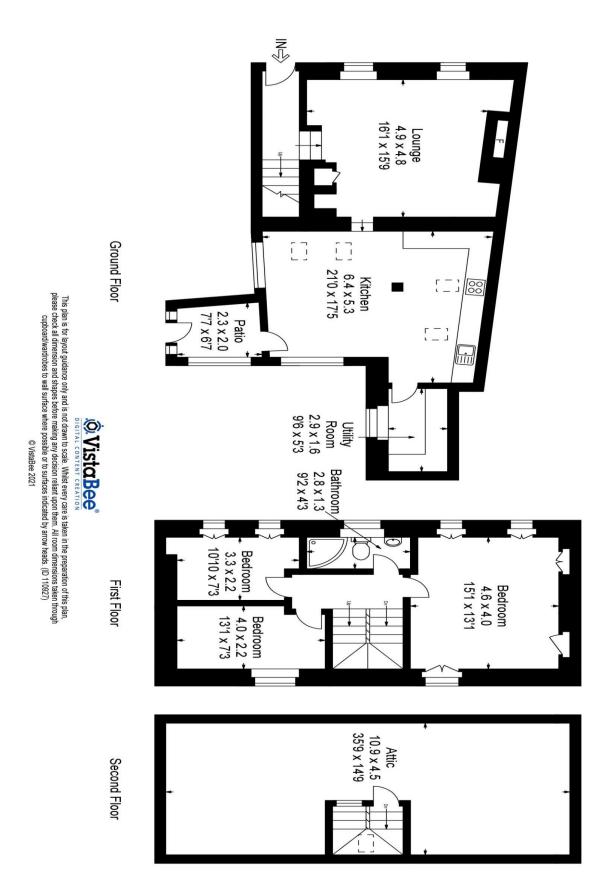

### **Overview**

- Central Location
- Lounge
- Large Dining Kitchen
- Utility Room and Rear Porch
- 3 Bedrooms
- Family Bathroom
- Stairs to partially floored loft space
- Shop offering potential expansion
- · Gas Central Heating
- Partial Double Glazing
- Rear Garden
- Parking nearby

# A beautifully presented traditional property of generous dimensions that enjoys a central location within the town.

The spacious lounge which features a period fireplace leads through to a large dining kitchen and utility room, with double glazed windows and skylights. From the kitchen there is a large porch providing storage and access to the enclosed garden. On the first floor there are 3 double bedrooms and a modern family bathroom with a large corner bath and shower. Viewing is highly recommended.

#### Attic

large, partly floored loft that offers potential for expansion across the whole width of the property.

#### Adjoining Shop

The shop included in this sale would be ideal as an en-suite bedroom, home office, granny annex or as an additional living space.

#### Exteriors

Totally enclosed rear garden which is laid in grass.
There is parking in close proximity.

EPC Band: C