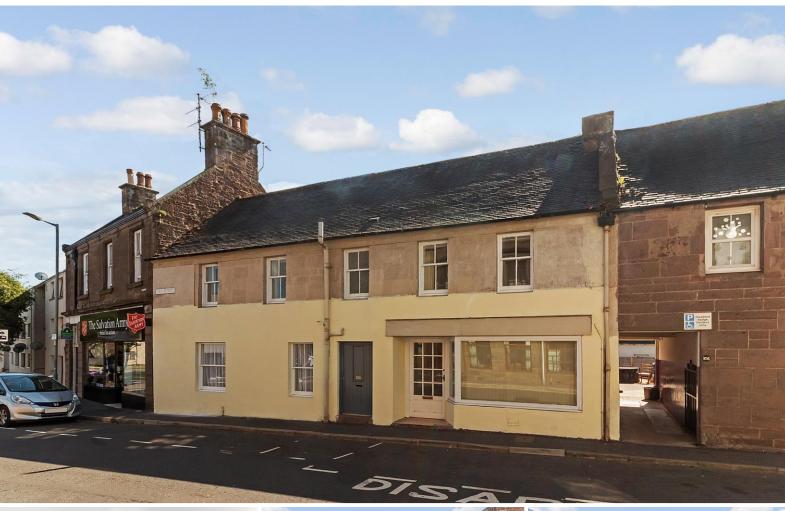

## 110 High Street, Brechin, DD9 6HE

3 Bedroom terraced townhouse and shop in the heart of Brechin

# A beautifully presented traditional property of generous dimensions that enjoys a central location within the town.

The spacious lounge which features a period fireplace leads through to a large dining kitchen and utility room, with double glazed windows and skylights. From the kitchen there is a large porch providing storage and access to the enclosed garden. On the first floor there are 3 double bedrooms and a modern family bathroom with a large corner bath and shower. Viewing is highly recommended.

### **Directions**

From our office head eastwards and take the first right into the High Street. Proceed downhill and take a left at the museum. No 110 is located on the right at the foot of the hill just before the Salvation Army charity shop.