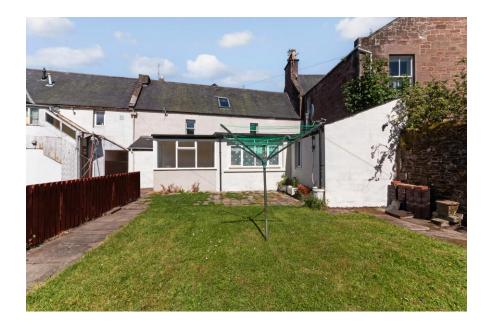

# A beautifully presented traditional property of generous dimensions that enjoys a central location within the town.

The spacious lounge which features a period fireplace leads through to a large dining kitchen and utility room, with double glazed windows and skylights. From the kitchen there is a large porch providing storage and access to the enclosed garden. On the first floor there are 3 double bedrooms and a modern family bathroom with a large corner bath and shower. Viewing is highly recommended.

#### Exteriors

Totally enclosed rear garden which is laid in grass.
There is parking in close proximity.

EPC Band: C