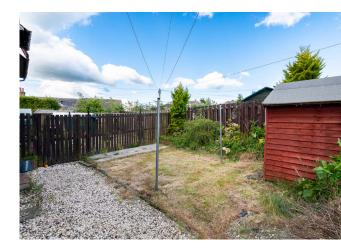

Externally at the front of the villa lies off street parking for two vehicles. The main garden lies at the rear and is laid with lawn and includes a garden shed.

This is an excellent starter home or a great investment opportunity and viewing is highly recommended.