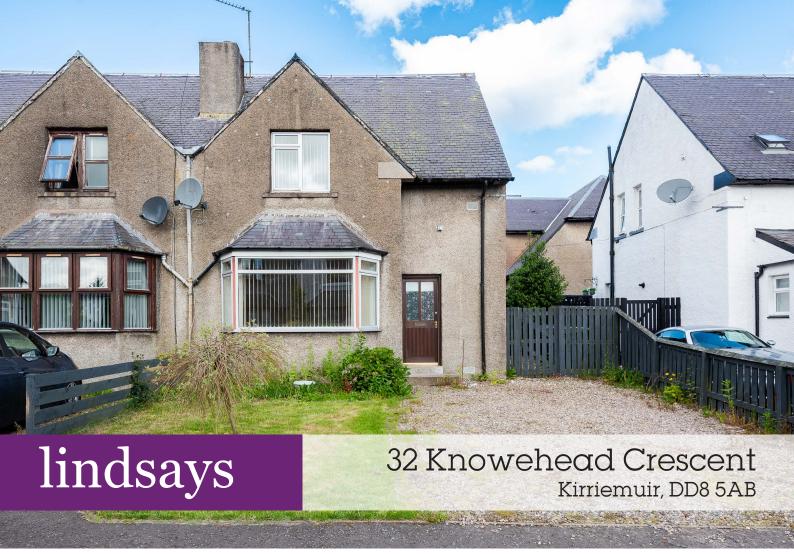

"A spacious three bedroom semidetached villa in a popular location"

- Hallway
- Lounge
- Dining Kitchen
- 3 Double Bedrooms
- Bathroom
- Double Glazing
- Gas Central Heating
- Rear Garden
- Driveway

EPC Rating C

OFFERS OVER £110,000

## Description

An excellent opportunity to purchase a spacious three bedroom semi-detached villa located in a cul-de-sac in a popular residential area of Kirriemuir.

The villa is in move in condition throughout and practical benefits include double glazing and gas central heating. Included in the sale are all carpets, floorcoverings and blinds where fitted along with the integrated oven and hob in the kitchen.

The accommodation on the ground floor comprises a bright south facing lounge with bay window, Kitchen with ample room for a table and chairs and family bathroom with shower over the bath. On the upper floor there are three good sized double bedrooms with one benefitting from fitted wardrobes.