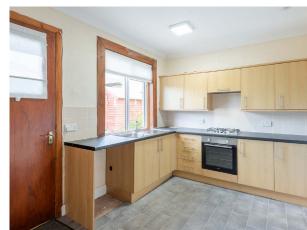

## Description

An excellent opportunity to purchase a spacious three bedroom semi-detached villa located in a cul-de-sac in a popular residential area of Kirriemuir.

The villa is in move in condition throughout and practical benefits include double glazing and gas central heating. Included in the sale are all carpets, floorcoverings and blinds where fitted along with the integrated oven and hob in the kitchen.

The accommodation on the ground floor comprises a bright south facing lounge with bay window, Kitchen with ample room for a table and chairs and family bathroom with shower over the bath. On the upper floor there are three good sized double bedrooms with one benefitting from fitted wardrobes.