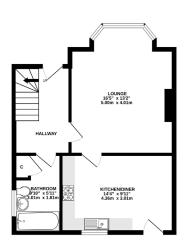

## Viewing

By appointment through Lindsays on 01382 802050 or dundeeproperty@ lindsays.co.uk

GROUND FLOOR

C BEDROOM 137 × 122 \*\*

401m × 3.71m

C BEDROOM BEDROOM 3.50m × 3.10m

3.10m × 2.21m

1ST FLOOR

of doors, windows, rooms and stry other beens are approximate and no responsibility is taken for any error, omission or mis-statement. This plan is for instantive purpose only and should be used as such by any prospective purchaser. The services, spellers and applicances shown have not been tested and no guarantee as to their operatility or efficiency can be given. Made with Microport 60024