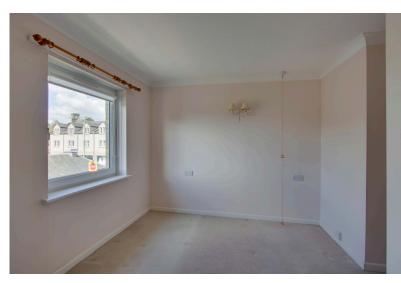

#### BEDROOM:

Approx.  $13^{\circ}4 \times 13^{\circ}4$ . A lovely bright and spacious double bedroom with a side facing window witch has open views over the roof tops towards the River Tay and beyond. There is a double shelved and hanging wardrobe, storage heater and wall lights.