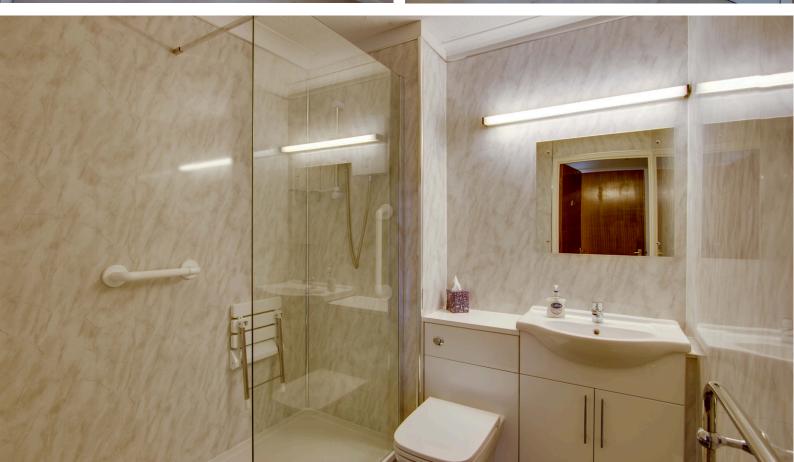

#### SHOWER ROOM:

Approx. 6'6 X 6'6. A well presented modern shower room with a vanity unit incorporating the wash hand basin and WC. There is a large shower enclosure, with glass screen housing an electric shower. Finished with modern wet wall with a mirror with light, vinyl flooring, heated towel rail and expel air.