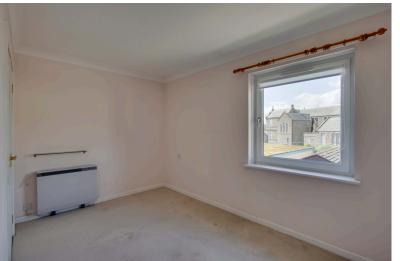

#### BEDROOM:

Approx.  $13^{\circ}4 \times 13^{\circ}4$ . A lovely bright and spacious double bedroom with a side facing window witch has open views over the roof tops towards the River Tay and beyond. There is a double shelved and hanging wardrobe, storage heater and wall lights.