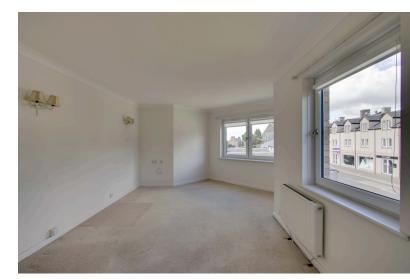

#### LOUNGE:

Approx.  $20'6 \times 14'$ . This is a bright spacious room with a lovely large corner window offering a view over the roof tops towards the church and High Street. There is a further front facing window, ample room for furnishings, a modern storage heater and access into the kitchen.