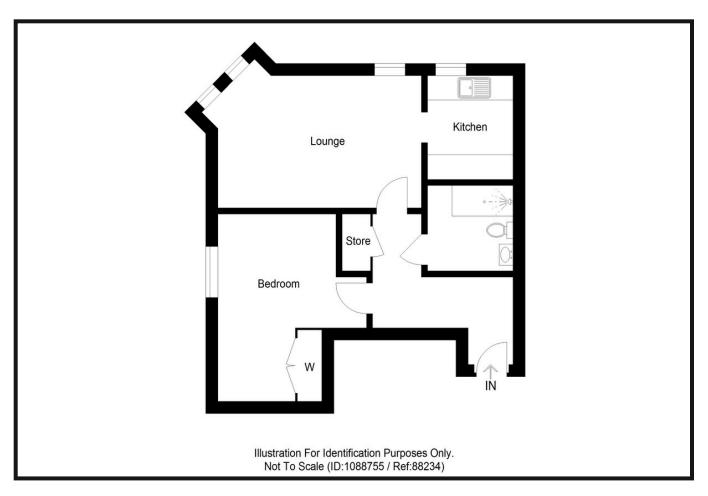

#### **ACCOMMODATION:**

Lounge, Kitchen, Double Bedroom and Shower Room

#### **ENTRANCE HALLWAY:**

The entrance hallway has a generous shelved storage cupboard housing the the electric meter and fuse box. With an access hatch leading to the loft and pull cord system.

#### LOUNGE:

Approx.  $20'6 \times 14'$ . This is a bright spacious room with a lovely large corner window offering a view over the roof tops towards the church and High Street. There is a further front facing window, ample room for furnishings, a modern storage heater and access into the kitchen.

#### KITCHEN:

Approx. 6'8 x 7'9. The kitchen is fitted with wall and base units with coordinating work surfaces incorporating a stainless steel sink with mixer tap. Included in the sale is a free standing electric cooker and an under counter fridge. There is a front facing window giving nice views out onto the High Street.

#### BEDROOM:

Approx.  $13^{\circ}4 \times 13^{\circ}4$ . A lovely bright and spacious double bedroom with a side facing window witch has open views over the roof tops towards the River Tay and beyond. There is a double shelved and hanging wardrobe, storage heater and wall lights.

#### SHOWER ROOM:

Approx. 6'6 X 6'6. A well presented modern shower room with a vanity unit incorporating the wash hand basin and WC. There is a large shower enclosure, with glass screen housing an electric shower. Finished with modern wet wall with a mirror with light, vinyl flooring, heated towel rail and expel air.