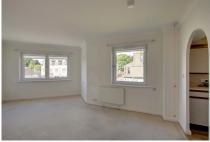

## **Property Description**

This bright spacious TOP FLOOR APARTMENT occupies a prime corner spot and has delightful views of the bustling High Street, local Church and out towards the River Tay and is ideally situated just a stone's throw away from Monifieth's amenities including local and national shops, beach front and bus and train links giving easy access into Dundee city centre, Broughty Ferry and many surrounding Angus towns. This spacious apartment has a generous sunny double aspect lounge with adjoining kitchen, one double bedroom with wardrobes, and a modern shower room. The property has been well maintained and enjoys the benefit of electric storage heating and double glazing. Set within well-kept garden grounds with off-street residents and visitor parking, this popular development benefits from management staff (non-resident), a Careline alarm system and communal facilities comprising lift service, a lounge with social activities, a laundry and guest accommodation.

#### LOUNGE:

Approx.  $20'6 \times 14'$ . This is a bright spacious room with a lovely large corner window offering a view over the roof tops towards the church and High Street. There is a further front facing window, ample room for furnishings, a modern storage heater and access into the kitchen.