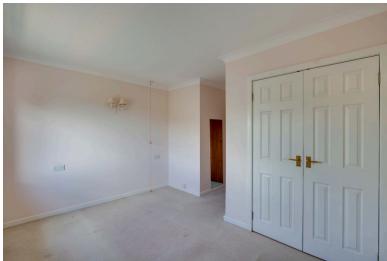

#### BEDROOM:

Approx.  $13^{\circ}4 \times 13^{\circ}4$ . A lovely bright and spacious double bedroom with a side facing window witch has open views over the roof tops towards the River Tay and beyond. There is a double shelved and hanging wardrobe, storage heater and wall lights.