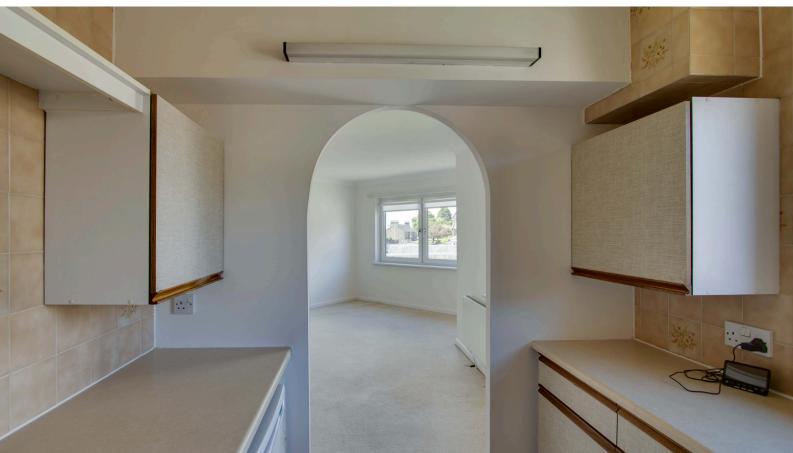

#### KITCHEN:

Approx. 6'8 x 7'9. The kitchen is fitted with wall and base units with coordinating work surfaces incorporating a stainless steel sink with mixer tap. Included in the sale is a free standing electric cooker and an under counter fridge. There is a front facing window giving nice views out onto the High Street.