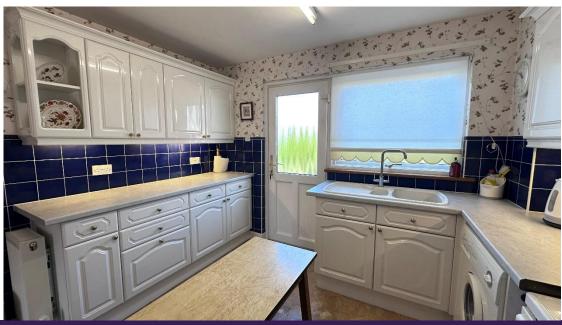

Ground floor accommodation comprises entrance hallway with two storage cupboards, connecting doors to lounge, kitchen and cloakroom and carpeted staircase to upper floor; bright and spacious lounge with window overlooking front garden and sliding doors to dining room which has connecting door to kitchen and patio doors leading to the rear garden; well appointed dining kitchen with fitted base and wall mounted units with complementary worktops and contrasting splashback tiling, electric cooker, fridge freezer and washing machine and part glazed external door leading to rear garden; and cloakroom with W.C. and wash hand basin. On the upper floor there is a spacious bathroom with W.C., wash hand basin, bath and large shower cubicle housing electric shower, attractive wet-wall panelling and ceramic tiling; and three double bedrooms, two of which have built in wardrobe/storage facilities.

## Chamber Practice **\***

Dundee: 01382 203000

Brechin: 01356 622289

Cupar: 01334 658222

www.thechamberpractice.co.uk

contact@thechamberpractice.co.uk

KITCHEN/DINING ROOM 3.46m x 3.38m

DINING ROOM 3.81m x 3.39m