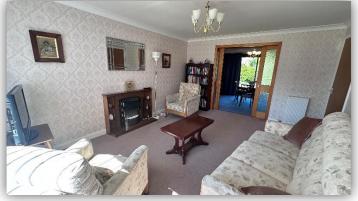

Ground floor accommodation comprises entrance hallway with two storage cupboards, connecting doors to lounge, kitchen and cloakroom and carpeted staircase to upper floor; bright and spacious lounge with window overlooking front garden and sliding doors to dining room which has connecting door to kitchen and patio doors leading to the rear garden; well appointed dining kitchen with fitted base and wall mounted units with complementary worktops and contrasting splashback tiling, electric cooker, fridge freezer and washing machine and part glazed external door leading to rear garden; and cloakroom with W.C. and wash hand basin. On the upper floor there is a spacious bathroom with W.C., wash hand basin, bath and large shower cubicle housing electric shower, attractive wet-wall panelling and ceramic tiling; and three double bedrooms, two of which have built in wardrobe/storage facilities.

LOUNGE 5.44m x 4.96m

1ST FLOOR

Included in the sale are all carpets and floor coverings, window blinds and curtains where fitted, light fittings, fireplace, white goods, and garden shed.