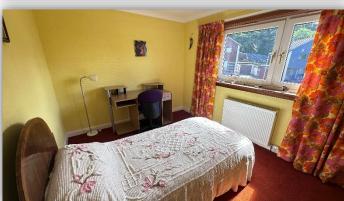

Ground floor accommodation comprises entrance hallway with two storage cupboards, connecting doors to lounge, kitchen and cloakroom and carpeted staircase to upper floor; bright and spacious lounge with window overlooking front garden and sliding doors to dining room which has connecting door to kitchen and patio doors leading to the rear garden; well appointed dining kitchen with fitted base and wall mounted units with complementary worktops and contrasting splashback tiling, electric cooker, fridge freezer and washing machine and part glazed external door leading to rear garden; and cloakroom with W.C. and wash hand basin. On the upper floor there is a spacious bathroom with W.C., wash hand basin, bath and large shower cubicle housing electric shower, attractive wet-wall panelling and ceramic tiling; and three double bedrooms, two of which have built in wardrobe/storage facilities.