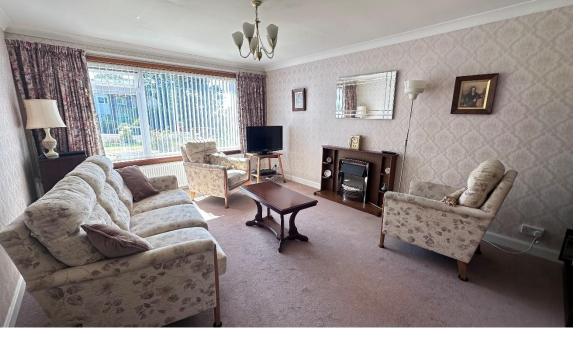

Ground floor accommodation comprises entrance hallway with two storage cupboards, connecting doors to lounge, kitchen and cloakroom and carpeted staircase to upper floor; bright and spacious lounge with window overlooking front garden and sliding doors to dining room which has connecting door to kitchen and patio doors leading to the rear garden; well appointed dining kitchen with fitted base and wall mounted units with complementary worktops and contrasting splashback tiling, electric cooker, fridge freezer and washing machine and part glazed external door leading to rear garden; and cloakroom with W.C. and wash hand basin. On the upper floor there is a spacious bathroom with W.C., wash hand basin, bath and large shower cubicle housing electric shower, attractive wet-wall panelling and ceramic tiling; and three double bedrooms, two of which have built in wardrobe/storage facilities.

LOUNGE 5.44m x 4.96m

1ST FLOOR

Included in the sale are all carpets and floor coverings, window blinds and curtains where fitted, light fittings, fireplace, white goods, and garden shed.