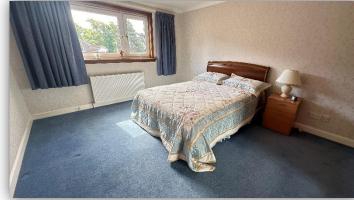

Ground floor accommodation comprises entrance hallway with two storage cupboards, connecting doors to lounge, kitchen and cloakroom and carpeted staircase to upper floor; bright and spacious lounge with window overlooking front garden and sliding doors to dining room which has connecting door to kitchen and patio doors leading to the rear garden; well appointed dining kitchen with fitted base and wall mounted units with complementary worktops and contrasting splashback tiling, electric cooker, fridge freezer and washing machine and part glazed external door leading to rear garden; and cloakroom with W.C. and wash hand basin. On the upper floor there is a spacious bathroom with W.C., wash hand basin, bath and large shower cubicle housing electric shower, attractive wet-wall panelling and ceramic tiling; and three double bedrooms, two of which have built in wardrobe/storage facilities.