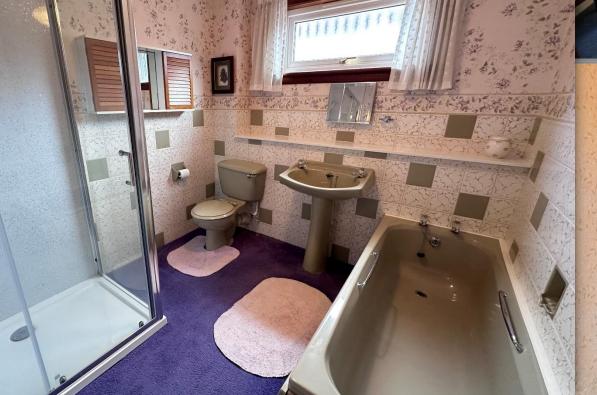

Ground floor accommodation comprises entrance hallway with two storage cupboards, connecting doors to lounge, kitchen and cloakroom and carpeted staircase to upper floor; bright and spacious lounge with window overlooking front garden and sliding doors to dining room which has connecting door to kitchen and patio doors leading to the rear garden; well appointed dining kitchen with fitted base and wall mounted units with complementary worktops and contrasting splashback tiling, electric cooker, fridge freezer and washing machine and part glazed external door leading to rear garden; and cloakroom with W.C. and wash hand basin. On the upper floor there is a spacious bathroom with W.C., wash hand basin, bath and large shower cubicle housing electric shower, attractive wet-wall panelling and ceramic tiling; and three double bedrooms, two of which have built in wardrobe/storage facilities.