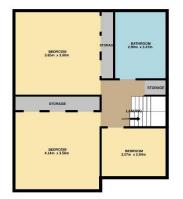

Ground floor accommodation comprises entrance hallway with two storage cupboards, connecting doors to lounge, kitchen and cloakroom and carpeted staircase to upper floor; bright and spacious lounge with window overlooking front garden and sliding doors to dining room which has connecting door to kitchen and patio doors leading to the rear garden; well appointed dining kitchen with fitted base and wall mounted units with complementary worktops and contrasting splashback tiling, electric cooker, fridge freezer and washing machine and part glazed external door leading to rear garden; and cloakroom with W.C. and wash hand basin. On the upper floor there is a spacious bathroom with W.C., wash hand basin, bath and large shower cubicle housing electric shower, attractive wet-wall panelling and ceramic tiling; and three double bedrooms, two of which have built in wardrobe/storage facilities.

## Chamber Practice **\***

Dundee: 01382 203000

Brechin: 01356 622289

Cupar: 01334 658222

www.thechamberpractice.co.uk

contact@thechamberpractice.co.uk

KITCHEN/DINING ROOM 3.46m x 3.38m

DINING ROOM 3.81m x 3.39m

LOUNGE 5.44m x 4.96m

1ST FLOOR

Included in the sale are all carpets and floor coverings, window blinds and curtains where fitted, light fittings, fireplace, white goods, and garden shed.