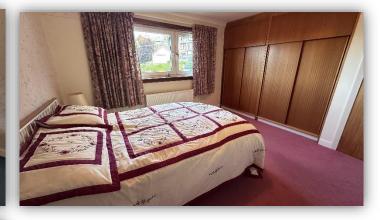

Ground floor accommodation comprises entrance hallway with two storage cupboards, connecting doors to lounge, kitchen and cloakroom and carpeted staircase to upper floor; bright and spacious lounge with window overlooking front garden and sliding doors to dining room which has connecting door to kitchen and patio doors leading to the rear garden; well appointed dining kitchen with fitted base and wall mounted units with complementary worktops and contrasting splashback tiling, electric cooker, fridge freezer and washing machine and part glazed external door leading to rear garden; and cloakroom with W.C. and wash hand basin. On the upper floor there is a spacious bathroom with W.C., wash hand basin, bath and large shower cubicle housing electric shower, attractive wet-wall panelling and ceramic tiling; and three double bedrooms, two of which have built in wardrobe/storage facilities.