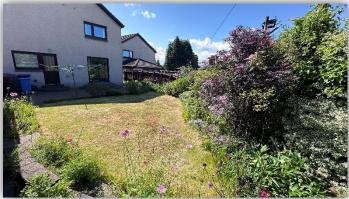

Externally there are well maintained gardens to front and rear and Monobloc driveway leading to garage to the side, providing off street parking facilities for several vehicles.

It is anticipated this property will prove popular and early viewing highly recommended.