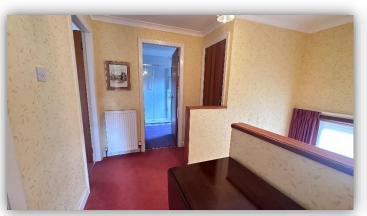

Ground floor accommodation comprises entrance hallway with two storage cupboards, connecting doors to lounge, kitchen and cloakroom and carpeted staircase to upper floor; bright and spacious lounge with window overlooking front garden and sliding doors to dining room which has connecting door to kitchen and patio doors leading to the rear garden; well appointed dining kitchen with fitted base and wall mounted units with complementary worktops and contrasting splashback tiling, electric cooker, fridge freezer and washing machine and part glazed external door leading to rear garden; and cloakroom with W.C. and wash hand basin. On the upper floor there is a spacious bathroom with W.C., wash hand basin, bath and large shower cubicle housing electric shower, attractive wet-wall panelling and ceramic tiling; and three double bedrooms, two of which have built in wardrobe/storage facilities.