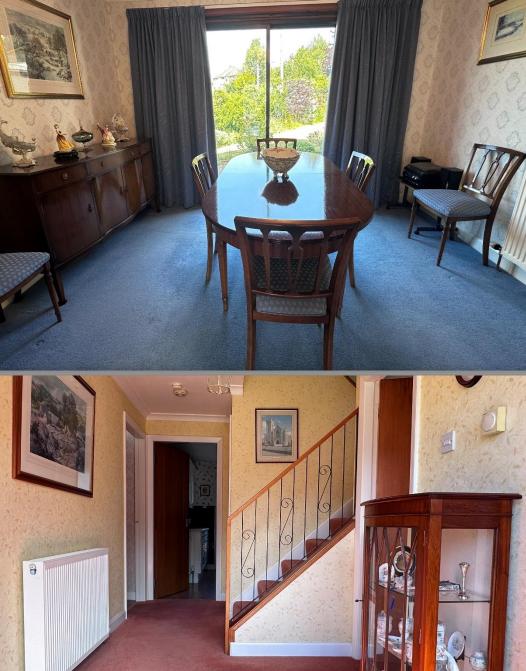

Ground floor accommodation comprises entrance hallway with two storage cupboards, connecting doors to lounge, kitchen and cloakroom and carpeted staircase to upper floor; bright and spacious lounge with window overlooking front garden and sliding doors to dining room which has connecting door to kitchen and patio doors leading to the rear garden; well appointed dining kitchen with fitted base and wall mounted units with complementary worktops and contrasting splashback tiling, electric cooker, fridge freezer and washing machine and part glazed external door leading to rear garden; and cloakroom with W.C. and wash hand basin. On the upper floor there is a spacious bathroom with W.C., wash hand basin, bath and large shower cubicle housing electric shower, attractive wet-wall panelling and ceramic tiling; and three double bedrooms, two of which have built in wardrobe/storage facilities.

LOUNGE 5.44m x 4.96m

1ST FLOOR

Included in the sale are all carpets and floor coverings, window blinds and curtains where fitted, light fittings, fireplace, white goods, and garden shed.