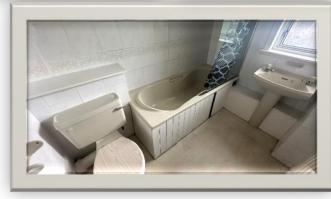

Accommodation comprises: entrance hallway with built in storage facilities and connecting doors to all rooms; bright and spacious lounge with window overlooking front garden; kitchen with fitted base units and storage cupboard; fully tiled bathroom with white 3 piece suite incorporating W.C., wash hand basin and bath with electric shower over; and two double bedrooms. Externally there is an enclosed private garden to front with driveway providing off street parking facilities and communal drying green to the rear.