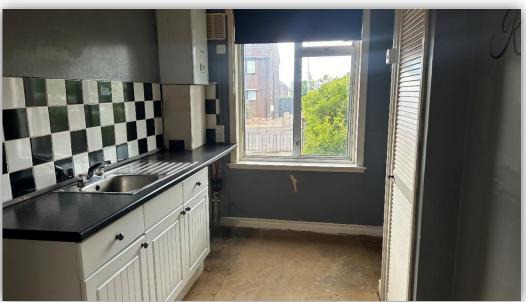

Accommodation comprises: entrance hallway with built in storage facilities and connecting doors to all rooms; bright and spacious lounge with window overlooking front garden; kitchen with fitted base units and storage cupboard; fully tiled bathroom with white 3 piece suite incorporating W.C., wash hand basin and bath with electric shower over; and two double bedrooms. Externally there is an enclosed private garden to front with driveway providing off street parking facilities and communal drying green to the rear.