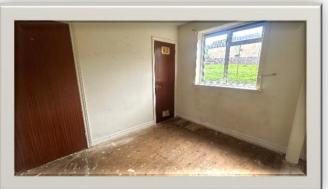

Accommodation comprises: entrance hallway with built in storage facilities and connecting doors to all rooms; bright and spacious lounge with window overlooking front garden; kitchen with fitted base units and storage cupboard; fully tiled bathroom with white 3 piece suite incorporating W.C., wash hand basin and bath with electric shower over; and two double bedrooms. Externally there is an enclosed private garden to front with driveway providing off street parking facilities and communal drying green to the rear.