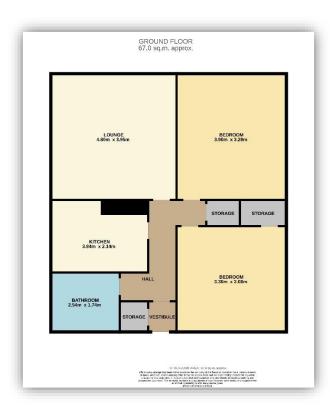

Accommodation comprises: entrance hallway with built in storage facilities and connecting doors to all rooms; bright and spacious lounge with window overlooking front garden; kitchen with fitted base units and storage cupboard; fully tiled bathroom with white 3 piece suite incorporating W.C., wash hand basin and bath with electric shower over; and two double bedrooms. Externally there is an enclosed private garden to front with driveway providing off street parking facilities and communal drying green to the rear.