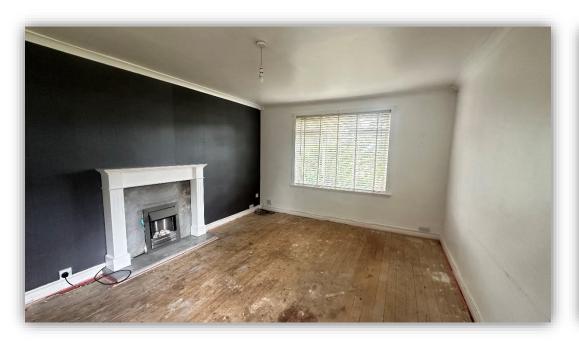

Accommodation comprises: entrance hallway with built in storage facilities and connecting doors to all rooms; bright and spacious lounge with window overlooking front garden; kitchen with fitted base units and storage cupboard; fully tiled bathroom with white 3 piece suite incorporating W.C., wash hand basin and bath with electric shower over; and two double bedrooms. Externally there is an enclosed private garden to front with driveway providing off street parking facilities and communal drying green to the rear.

Practical benefits include double glazing, gas central heating and security entry.

This particular property, whilst in need of a degree of upgrading, would make an ideal starter home or buy to let investment and viewing is recommended.