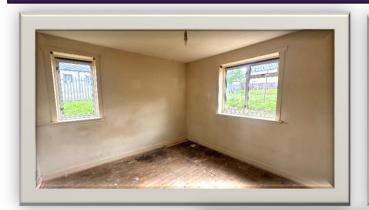

Accommodation comprises: entrance hallway with built in storage facilities and connecting doors to all rooms; bright and spacious lounge with window overlooking front garden; kitchen with fitted base units and storage cupboard; fully tiled bathroom with white 3 piece suite incorporating W.C., wash hand basin and bath with electric shower over; and two double bedrooms. Externally there is an enclosed private garden to front with driveway providing off street parking facilities and communal drying green to the rear.