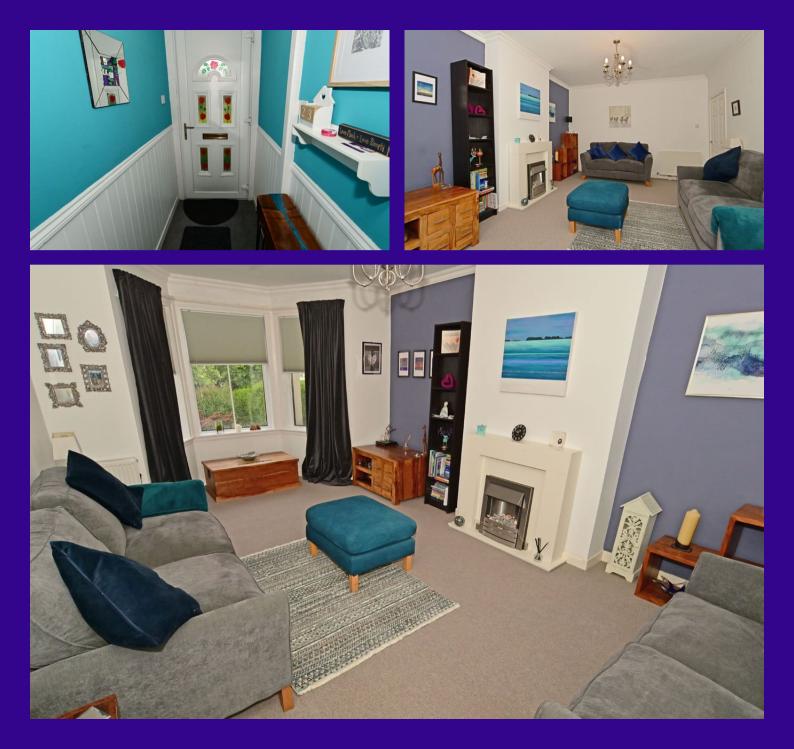

Benefits include double glazing and gas central heating. The accommodation includes the hallway, living room with south/west facing bay window, kitchen diner, two double bedrooms which both have fitted storage and the shower room.

# Accommodation (measurements are approx)

| Living Room   | 3.73m x 4.89m | (12′3″ x 16′1″) |
|---------------|---------------|-----------------|
| Kitchen Diner | 3.08m x 3.26m | (10'1" x 10'8") |
| Bedroom       | 3.66m x 3.76m | (12'0" x 12'4") |
| Bedroom       | 3.09m x 3.46m | (10'2" x 11'4") |
| Shower Room   | 1.77m x 1.96m | (5'10" x 6'5")  |