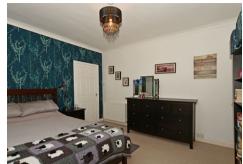

Benefits include double glazing and gas central heating. The accommodation includes the hallway, living room with south/west facing bay window, kitchen diner, two double bedrooms which both have fitted storage and the shower room.

# Accommodation (measurements are approx)

| Living Room   | 3.73m x 4.89m | (12′3″ x 16′1″) |
|---------------|---------------|-----------------|
| Kitchen Diner | 3.08m x 3.26m | (10'1" x 10'8") |
| Bedroom       | 3.66m x 3.76m | (12'0" x 12'4") |
| Bedroom       | 3.09m x 3.46m | (10'2" x 11'4") |
| Shower Room   | 1.77m x 1.96m | (5'10" x 6'5")  |