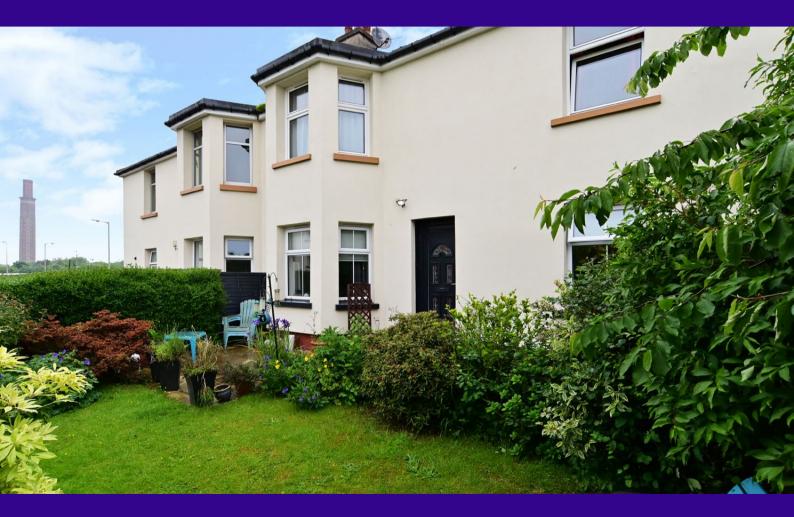

- Private Garden
- Shared Drying Area

A very well-presented ground floor flat with main door access and a private south/west facing private garden. There are local amenities nearby while the city centre is within reach and offers a range of major transport, recreational and shopping facilities. The property is also well situated to Ninewells Hospital and the Stack Leisure Park.

The property has a private south/west-facing garden laid mainly in lawn with a paved patio and mature plants and shrubbery. A shared drying area is to the rear where a private shed is also situated.