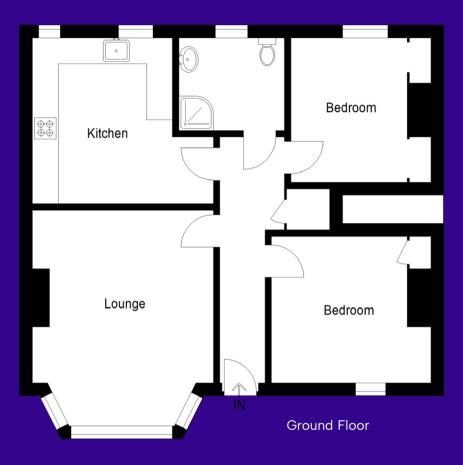

Benefits include double glazing and gas central heating. The accommodation includes the hallway, living room with south/west facing bay window, kitchen diner, two double bedrooms which both have fitted storage and the shower room.

# Accommodation (measurements are approx)

| Living Room   | 3.73m x 4.89m | (12′3″ x 16′1″) |
|---------------|---------------|-----------------|
| Kitchen Diner | 3.08m x 3.26m | (10'1" x 10'8") |
| Bedroom       | 3.66m x 3.76m | (12'0" x 12'4") |
| Bedroom       | 3.09m x 3.46m | (10'2" x 11'4") |
| Shower Room   | 1.77m x 1.96m | (5'10" x 6'5")  |