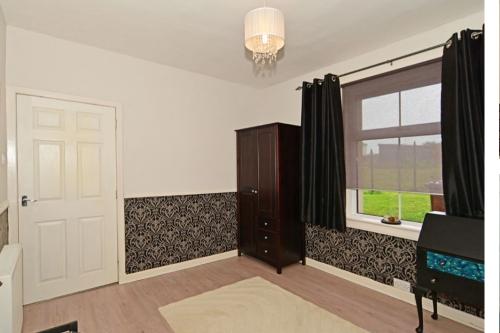

Benefits include double glazing and gas central heating. The accommodation includes the hallway, living room with south/west facing bay window, kitchen diner, two double bedrooms which both have fitted storage and the shower room.

# Accommodation (measurements are approx)

| Living Room   | 3.73m x 4.89m | (12′3″ x 16′1″) |
|---------------|---------------|-----------------|
| Kitchen Diner | 3.08m x 3.26m | (10'1" x 10'8") |
| Bedroom       | 3.66m x 3.76m | (12'0" x 12'4") |
| Bedroom       | 3.09m x 3.46m | (10'2" x 11'4") |
| Shower Room   | 1.77m x 1.96m | (5'10" x 6'5")  |