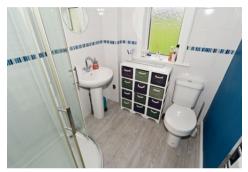

Benefits include double glazing and gas central heating. The accommodation includes the hallway, living room with south/west facing bay window, kitchen diner, two double bedrooms which both have fitted storage and the shower room.

# Accommodation (measurements are approx)

| Living Room   | 3.73m x 4.89m | (12′3″ x 16′1″) |
|---------------|---------------|-----------------|
| Kitchen Diner | 3.08m x 3.26m | (10'1" x 10'8") |
| Bedroom       | 3.66m x 3.76m | (12'0" x 12'4") |
| Bedroom       | 3.09m x 3.46m | (10'2" x 11'4") |
| Shower Room   | 1.77m x 1.96m | (5'10" x 6'5")  |