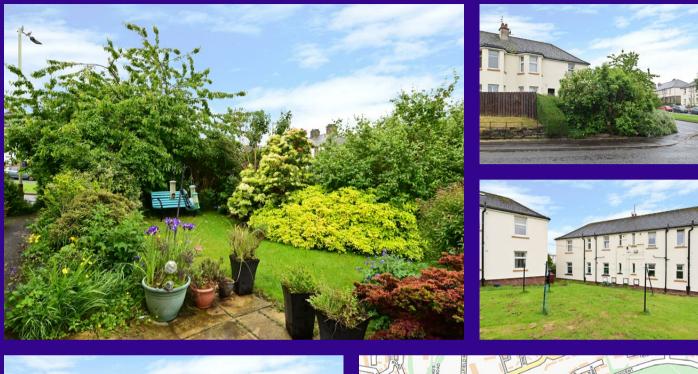

- Private Garden
- Shared Drying Area

A very well-presented ground floor flat with main door access and a private south/west facing private garden. There are local amenities nearby while the city centre is within reach and offers a range of major transport, recreational and shopping facilities. The property is also well situated to Ninewells Hospital and the Stack Leisure Park.

Benefits include double glazing and gas central heating. The accommodation includes the hallway, living room with south/west facing bay window, kitchen diner, two double bedrooms which both have fitted storage and the shower room.

The property has a private south/west-facing garden laid mainly in lawn with a paved patio and mature plants and shrubbery. A shared drying area is to the rear where a private shed is also situated.