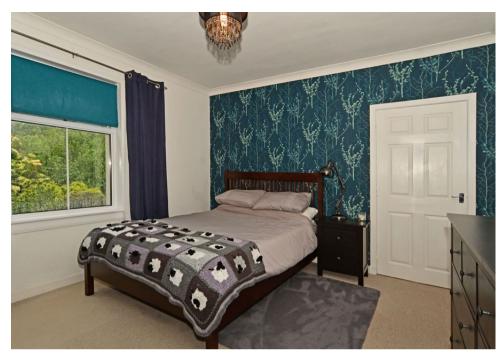

Benefits include double glazing and gas central heating. The accommodation includes the hallway, living room with south/west facing bay window, kitchen diner, two double bedrooms which both have fitted storage and the shower room.

# Accommodation (measurements are approx)

| Living Room   | 3.73m x 4.89m | (12′3″ x 16′1″) |
|---------------|---------------|-----------------|
| Kitchen Diner | 3.08m x 3.26m | (10'1" x 10'8") |
| Bedroom       | 3.66m x 3.76m | (12'0" x 12'4") |
| Bedroom       | 3.09m x 3.46m | (10'2" x 11'4") |
| Shower Room   | 1.77m x 1.96m | (5'10" x 6'5")  |