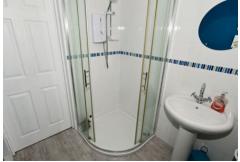

Benefits include double glazing and gas central heating. The accommodation includes the hallway, living room with south/west facing bay window, kitchen diner, two double bedrooms which both have fitted storage and the shower room.

# Accommodation (measurements are approx)

| Living Room   | 3.73m x 4.89m | (12′3″ x 16′1″) |
|---------------|---------------|-----------------|
| Kitchen Diner | 3.08m x 3.26m | (10'1" x 10'8") |
| Bedroom       | 3.66m x 3.76m | (12'0" x 12'4") |
| Bedroom       | 3.09m x 3.46m | (10'2" x 11'4") |
| Shower Room   | 1.77m x 1.96m | (5'10" x 6'5")  |