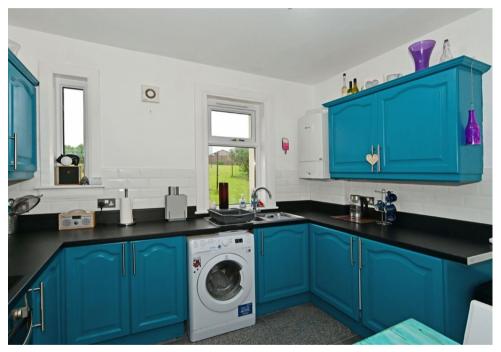

Benefits include double glazing and gas central heating. The accommodation includes the hallway, living room with south/west facing bay window, kitchen diner, two double bedrooms which both have fitted storage and the shower room.

# Accommodation (measurements are approx)

| Living Room   | 3.73m x 4.89m | (12′3″ x 16′1″) |
|---------------|---------------|-----------------|
| Kitchen Diner | 3.08m x 3.26m | (10'1" x 10'8") |
| Bedroom       | 3.66m x 3.76m | (12'0" x 12'4") |
| Bedroom       | 3.09m x 3.46m | (10'2" x 11'4") |
| Shower Room   | 1.77m x 1.96m | (5'10" x 6'5")  |