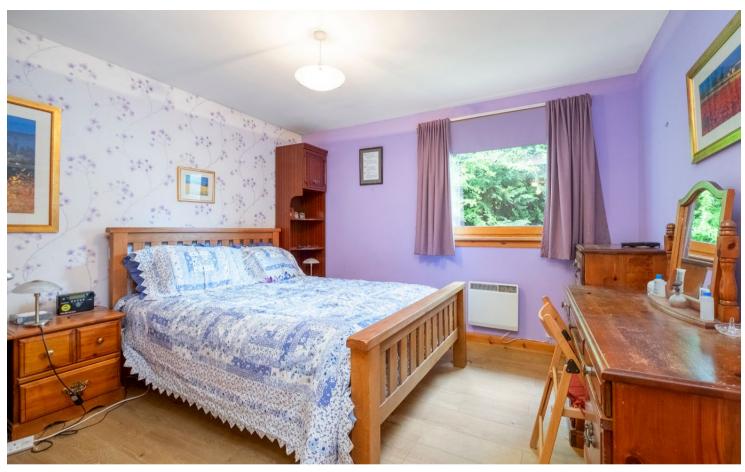

The subjects comprise: spacious hallway with store, large lounge, two bedrooms, fitted kitchen and shower room. Electric heating is installed backed up by double glazing. Externally the property lies within well tended mature garden grounds and there is ample private residents parking.

## Accommodation (measurements are approx)

| Living Room | 4.28m x 4.33m | (14'1" x 14'2")  |
|-------------|---------------|------------------|
| Kitchen     | 3.53m x 2.34m | (11'7" x 7'8")   |
| Bedroom 1   | 3.61m x 3.65m | (11'10" x 12'0") |
| Bedroom 2   | 3.36m x 2.28m | (11'0" x 7'6")   |
| Shower Room | 2.06m x 1.87m | (6'9" x 6'2")    |