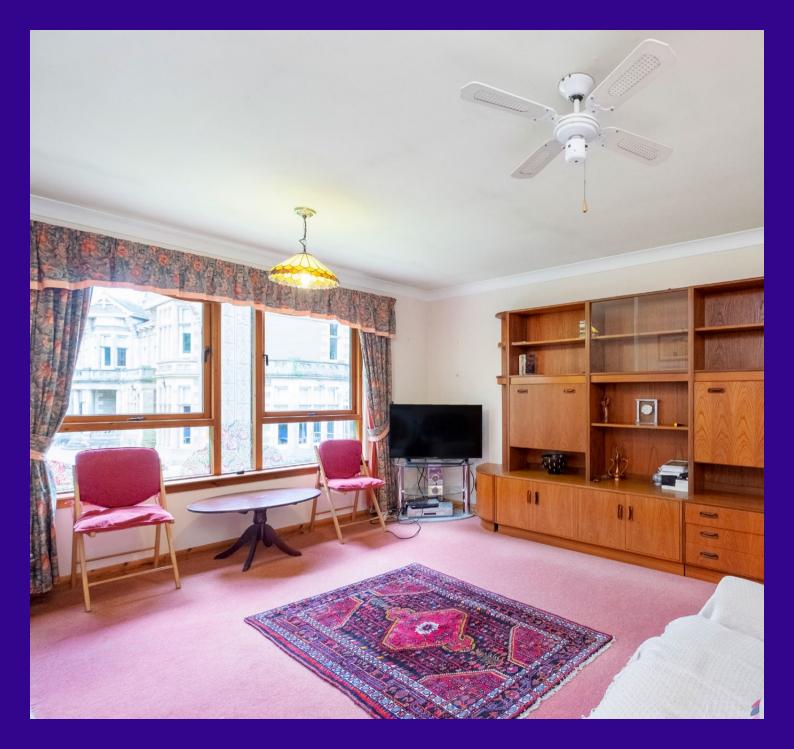

The subjects comprise: spacious hallway with store, large lounge, two bedrooms, fitted kitchen and shower room. Electric heating is installed backed up by double glazing. Externally the property lies within well tended mature garden grounds and there is ample private residents parking.

This is a particularly pleasant and comfortable flat with a fine aspect onto the surrounding garden grounds.

## Accommodation (measurements are approx)

| Living Room | 4.28m x 4.33m | (14'1" x 14'2")  |
|-------------|---------------|------------------|
| Kitchen     | 3.53m x 2.34m | (11'7" x 7'8")   |
| Bedroom 1   | 3.61m x 3.65m | (11'10" x 12'0") |
| Bedroom 2   | 3.36m x 2.28m | (11'0" x 7'6")   |
| Shower Room | 2.06m x 1.87m | (6'9" x 6'2")    |