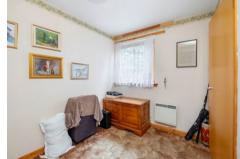

The subjects comprise: spacious hallway with store, large lounge, two bedrooms, fitted kitchen and shower room. Electric heating is installed backed up by double glazing. Externally the property lies within well tended mature garden grounds and there is ample private residents parking.

## Accommodation (measurements are approx)

| Living Room | 4.28m x 4.33m | (14'1" x 14'2")  |
|-------------|---------------|------------------|
| Kitchen     | 3.53m x 2.34m | (11'7" x 7'8")   |
| Bedroom 1   | 3.61m x 3.65m | (11'10" x 12'0") |
| Bedroom 2   | 3.36m x 2.28m | (11'0" x 7'6")   |
| Shower Room | 2.06m x 1.87m | (6'9" x 6'2")    |