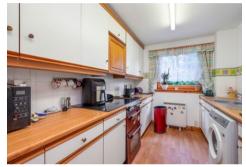

The subjects comprise: spacious hallway with store, large lounge, two bedrooms, fitted kitchen and shower room. Electric heating is installed backed up by double glazing. Externally the property lies within well tended mature garden grounds and there is ample private residents parking.

## Accommodation (measurements are approx)

| Living Room | 4.28m x 4.33m | (14'1" x 14'2")  |
|-------------|---------------|------------------|
| Kitchen     | 3.53m x 2.34m | (11'7" x 7'8")   |
| Bedroom 1   | 3.61m x 3.65m | (11'10" x 12'0") |
| Bedroom 2   | 3.36m x 2.28m | (11'0" x 7'6")   |
| Shower Room | 2.06m x 1.87m | (6'9" x 6'2")    |