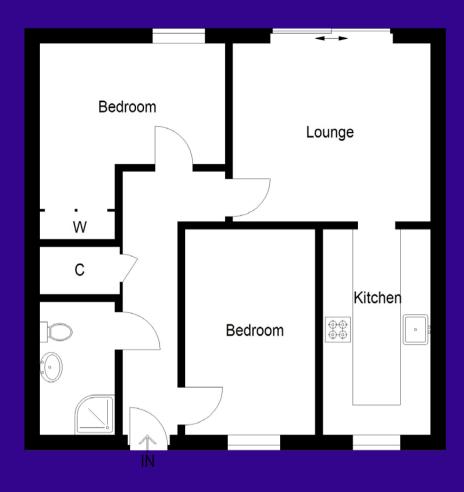

The subjects comprise: spacious hallway with store, large lounge, two bedrooms, fitted kitchen and shower room. Electric heating is installed backed up by double glazing. Externally the property lies within well tended mature garden grounds and there is ample private residents parking.

## Accommodation (measurements are approx)

| Living Room | 4.28m x 4.33m | (14'1" x 14'2")  |
|-------------|---------------|------------------|
| Kitchen     | 3.53m x 2.34m | (11'7" x 7'8")   |
| Bedroom 1   | 3.61m x 3.65m | (11'10" x 12'0") |
| Bedroom 2   | 3.36m x 2.28m | (11'0" x 7'6")   |
| Shower Room | 2.06m x 1.87m | (6'9" x 6'2")    |