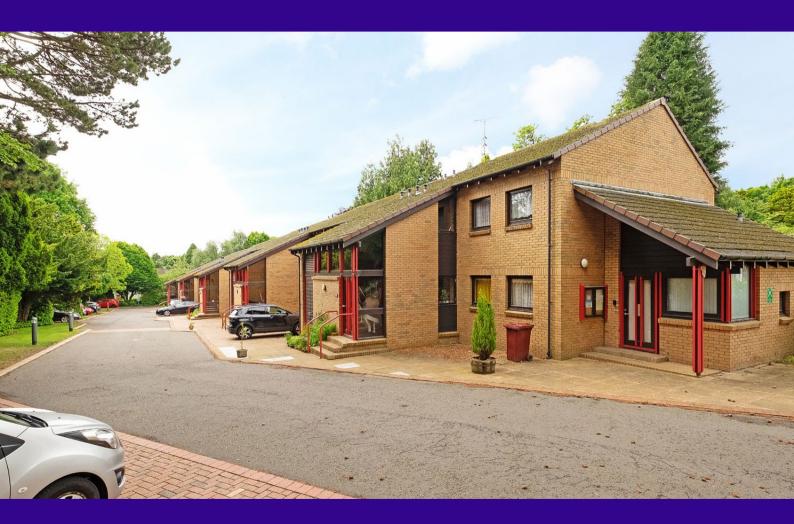

Offers Over £75,000

Flat 19 Northwood Court, 114 Strathern Road, Broughty Ferry, DD5 1JW

- First Floor Flat
- Popular Retirement Complex
- Living Room

- Kitchen
- 2 Bedrooms
- Shower Room
- Dbl Glaz, Elec Heat
- Well Tended Communal Gardens
- Residents Parking
- 25% Shared Ownership

This is an attractive and deceptively spacious first floor flat affording comfortable accommodation throughout. The property forms part of a well-established and popular retirement complex extremely pleasantly situated within Broughty Ferry.

The subjects comprise: spacious hallway with store, large lounge, two bedrooms, fitted kitchen and shower room. Electric heating is installed backed up by double glazing. Externally the property lies within well tended mature garden grounds and there is ample private residents parking.