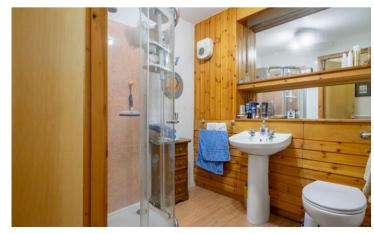

The subjects comprise: spacious hallway with store, large lounge, two bedrooms, fitted kitchen and shower room. Electric heating is installed backed up by double glazing. Externally the property lies within well tended mature garden grounds and there is ample private residents parking.

## Accommodation (measurements are approx)

| Living Room | 4.28m x 4.33m | (14'1" x 14'2")  |
|-------------|---------------|------------------|
| Kitchen     | 3.53m x 2.34m | (11'7" x 7'8")   |
| Bedroom 1   | 3.61m x 3.65m | (11'10" x 12'0") |
| Bedroom 2   | 3.36m x 2.28m | (11'0" x 7'6")   |
| Shower Room | 2.06m x 1.87m | (6'9" x 6'2")    |