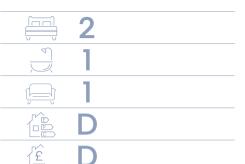

Offers Over £75,000

Flat 19 Northwood Court, 114 Strathern Road, Broughty Ferry, DD5 1JW

- First Floor Flat
- Popular Retirement Complex
- Living Room

- Kitchen
- 2 Bedrooms
- Shower Room
- Dbl Glaz, Elec Heat
- Well Tended Communal Gardens
- Residents Parking
- 25% Shared Ownership

The subjects comprise: spacious hallway with store, large lounge, two bedrooms, fitted kitchen and shower room. Electric heating is installed backed up by double glazing. Externally the property lies within well tended mature garden grounds and there is ample private residents parking.

## Accommodation (measurements are approx)

| Living Room | 4.28m x 4.33m | (14'1" x 14'2")  |
|-------------|---------------|------------------|
| Kitchen     | 3.53m x 2.34m | (11'7" x 7'8")   |
| Bedroom 1   | 3.61m x 3.65m | (11'10" x 12'0") |
| Bedroom 2   | 3.36m x 2.28m | (11'0" x 7'6")   |
| Shower Room | 2.06m x 1.87m | (6'9" x 6'2")    |