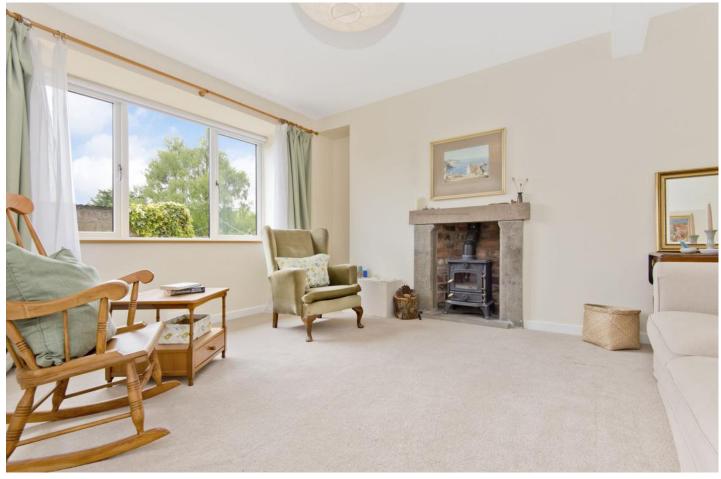

### Summary

This two-bedroom (plus study) mid-terrace cottage was fully renovated, extended and upgraded to modern standards in 2019. It is a charming residence which offers bright and airy accommodation, enhanced by impeccable décor and finished with a keen eye for detail. It features an on-trend kitchen and bathroom, and it has a large rear garden that captures lots of daily sun thanks to a southeast-facing aspect. Backed by open green space, the property also has a desirable position on the rural edge of Forfar, enjoying proximity to the countryside whilst still being within easy reach of amenities, schools, and transport links. Extras: fitted floor coverings, light fittings, integrated appliances, dishwasher, and washer are included. Other furniture may be available by negotiation.

### Features

- A rarely available mid-terrace cottage
- Situated in the popular town of Forfar
- Wonderful green views from the upper floor
- Elegant neutral interiors throughout
- Bright entrance hall with storage
- Living room with a multi-fuel stove
- Open-plan kitchen/dining room
- Study for home working/creative use
- First-floor landing that is naturally lit
- Two double bedrooms (one with storage)
- Modern bathroom with overhead shower
- WC plumbed with drainage for a shower
- Southeast-facing rear garden
- Private off-street parking to the front
- Double glazing and electric heating
- Modern wet eco-efficient radiator system