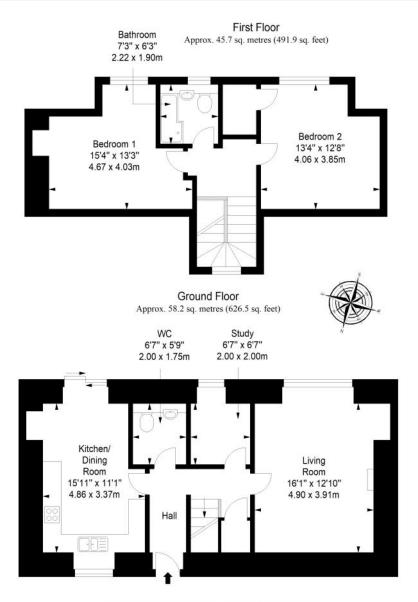

rful green views from the upper floor
- Elegant neutral interiors throughout
- Bright entrance hall with storage
- Living room with a multi-fuel stove
- Open-plan kitchen/dining room
- Study for home working/creative use
- First-floor landing that is naturally lit
- Two double bedrooms (one with storage)
- Modern bathroom with overhead shower
- WC plumbed with drainage for a shower
- Southeast-facing rear garden
- Private off-street parking to the front
- Double glazing and electric heating
- Modern wet eco-efficient radiator system



"A charming cottage with elegant interior design, offering a picturesque lifestyle near the countryside in Forfar"

















"Bright and spacious accommodation, and a large rear garden with a patio and lawn backed by open green space"



# Floorplan



Total area: approx. 103.9 sq. metres (1118.4 sq. feet)





## Our Branches

#### **ANSTRUTHER**

5A Shore Street, Anstruther, KY10 3EA 01333 310481 anstrutherea@thorntons-law.co.uk

#### **ARBROATH**

165 High Street, Arbroath, DD1 1DR 01241 876633 arbroathea@thorntons-law.co.uk

#### **BONNYRIGG**

3-7 High Street, Bonnyrigg, EH19 2DA 0131 663 7135 bonnyriggea@thorntons-law.co.uk

#### **CUPAR**

49 Bonnygate, Cupar, KY15 4BY 01334 656564 cuparea@thorntons-law.co.uk

#### **DUNDEE**

Whitehall House, 33 Yeaman Shore Dundee DD1 4BJ 01382 200099 dundeeea@thorntons-law.co.uk

#### **EDINBURGH**

Citypoint, 3rd Floor, 65 Haymarket Terrace, Edinburgh, EH12 5HD 0131 297 5980 edinea@thorntons-law.co.uk

#### **FORFAR**

53 East High Street, Forfar, DD8 2EL 01307 466886 forfarea@thorntons-law.