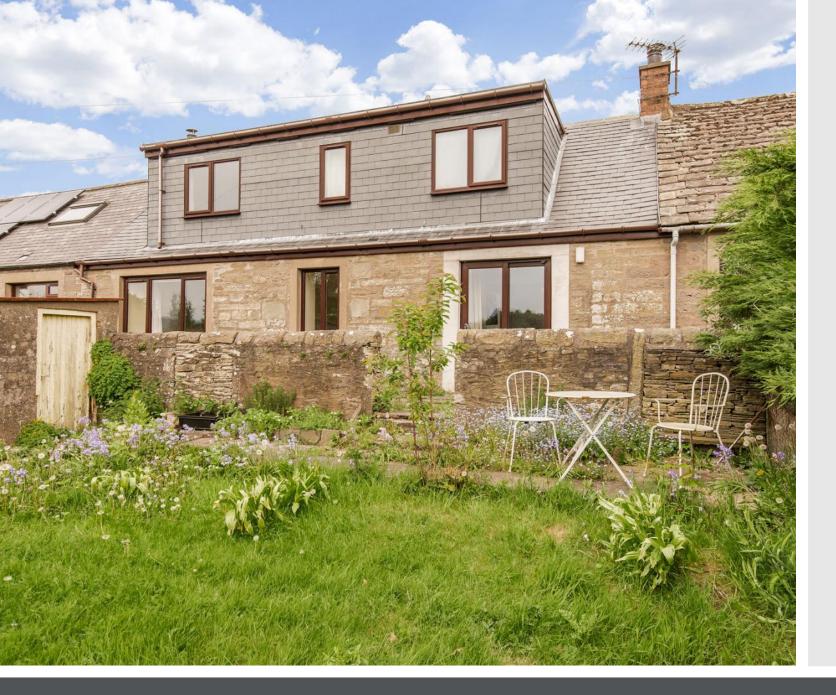

### Summary

This two-bedroom (plus study) mid-terrace cottage was fully renovated, extended and upgraded to modern standards in 2019. It is a charming residence which offers bright and airy accommodation, enhanced by impeccable décor and finished with a keen eye for detail. It features an on-trend kitchen and bathroom, and it has a large rear garden that captures lots of daily sun thanks to a southeast-facing aspect. Backed by open green space, the property also has a desirable position on the rural edge of Forfar, enjoying proximity to the countryside whilst still being within easy reach of amenities, schools, and transport links. Extras: fitted floor coverings, light fittings, integrated appliances, dishwasher, and washer are included. Other furniture may be available by negotiation.

### Features

- A rarely available mid-terrace cottage
- Situated in the popular town of Forfar
- Wonderful green views from the upper floor
- Elegant neutral interiors throughout
- Bright entrance hall with storage
- Living room with a multi-fuel stove
- Open-plan kitchen/dining room
- Study for home working/creative use
- First-floor landing that is naturally lit
- Two double bedrooms (one with storage)
- Modern bathroom with overhead shower
- WC plumbed with drainage for a shower
- Southeast-facing rear garden
- Private off-street parking to the front
- Double glazing and electric heating
- Modern wet eco-efficient radiator system

"A charming cottage with elegant interior design, offering a picturesque lifestyle near the countryside in Forfar"

"Bright and spacious accommodation, and a large rear garden with a patio and lawn backed by open green space"