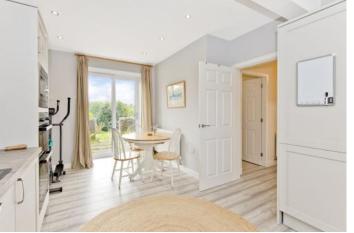

### Summary

This two-bedroom (plus study) mid-terrace cottage was fully renovated, extended and upgraded to modern standards in 2019. It is a charming residence which offers bright and airy accommodation, enhanced by impeccable décor and finished with a keen eye for detail. It features an on-trend kitchen and bathroom, and it has a large rear garden that captures lots of daily sun thanks to a southeast-facing aspect. Backed by open green space, the property also has a desirable position on the rural edge of Forfar, enjoying proximity to the countryside whilst still being within easy reach of amenities, schools, and transport links. Extras: fitted floor coverings, light fittings, integrated appliances, dishwasher, and washer are included. Other furniture may be available by negotiation.

### Features

- A rarely available mid-terrace cottage
- Situated in the popular town of Forfar
- Wonderful green views from the upper floor
- Elegant neutral interiors throughout
- Bright entrance hall with storage
- Living room with a multi-fuel stove
- Open-plan kitchen/dining room
- Study for home working/creative use
- First-floor landing that is naturally lit
- Two double bedrooms (one with storage)
- Modern bathroom with overhead shower
- WC plumbed with drainage for a shower
- Southeast-facing rear garden
- Private off-street parking to the front
- Double glazing and electric heating
- Modern wet eco-efficient radiator system