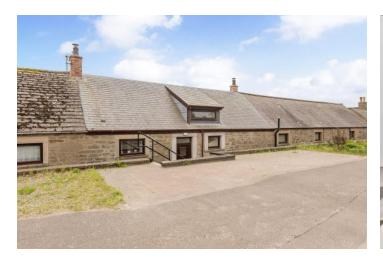

### Summary

This two-bedroom (plus study) mid-terrace cottage was fully renovated, extended and upgraded to modern standards in 2019. It is a charming residence which offers bright and airy accommodation, enhanced by impeccable décor and finished with a keen eye for detail. It features an on-trend kitchen and bathroom, and it has a large rear garden that captures lots of daily sun thanks to a southeast-facing aspect. Backed by open green space, the property also has a desirable position on the rural edge of Forfar, enjoying proximity to the countryside whilst still being within easy reach of amenities, schools, and transport links. Extras: fitted floor coverings, light fittings, integrated appliances, dishwasher, and washer are included. Other furniture may be available by negotiation.

### Features

- A rarely available mid-terrace cottage
- Situated in the popular town of Forfar
- Wonderful green views from the upper floor
- Elegant neutral interiors throughout
- Bright entrance hall with storage
- Living room with a multi-fuel stove
- Open-plan kitchen/dining room
- Study for home working/creative use
- First-floor landing that is naturally lit
- Two double bedrooms (one with storage)
- Modern bathroom with overhead shower
- WC plumbed with drainage for a shower
- Southeast-facing rear garden
- Private off-street parking to the front
- Double glazing and electric heating
- Modern wet eco-efficient radiator system