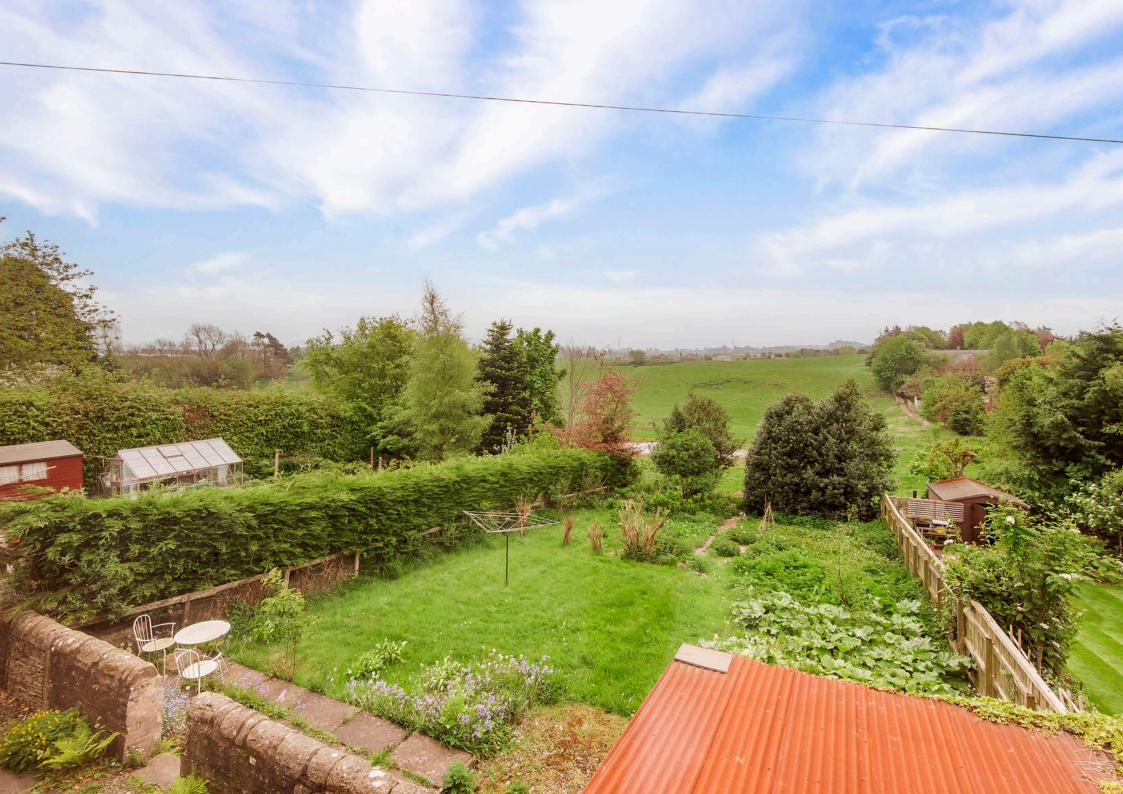

### Summary

This two-bedroom (plus study) mid-terrace cottage was fully renovated, extended and upgraded to modern standards in 2019. It is a charming residence which offers bright and airy accommodation, enhanced by impeccable décor and finished with a keen eye for detail. It features an on-trend kitchen and bathroom, and it has a large rear garden that captures lots of daily sun thanks to a southeast-facing aspect. Backed by open green space, the property also has a desirable position on the rural edge of Forfar, enjoying proximity to the countryside whilst still being within easy reach of amenities, schools, and transport links. Extras: fitted floor coverings, light fittings, integrated appliances, dishwasher, and washer are included. Other furniture may be available by negotiation.

### Features

- A rarely available mid-terrace cottage
- Situated in the popular town of Forfar
- Wonderful green views from the upper floor
- Elegant neutral interiors throughout
- Bright entrance hall with storage
- Living room with a multi-fuel stove
- Open-plan kitchen/dining room
- Study for home working/creative use
- First-floor landing that is naturally lit
- Two double bedrooms (one with storage)
- Modern bathroom with overhead shower
- WC plumbed with drainage for a shower
- Southeast-facing rear garden
- Private off-street parking to the front
- Double glazing and electric heating
- Modern wet eco-efficient radiator system

"A charming cottage with elegant interior design, offering a picturesque lifestyle near the countryside in Forfar"

"Bright and spacious accommodation, and a large rear garden with a patio and lawn backed by open green space"