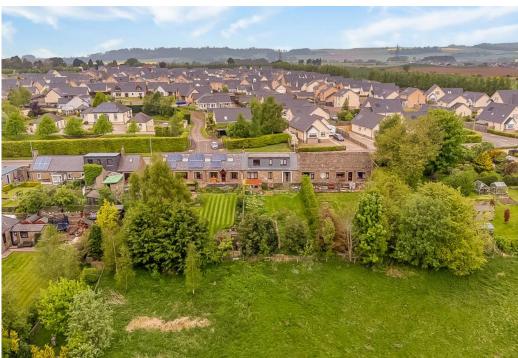

### Summary

This two-bedroom (plus study) mid-terrace cottage was fully renovated, extended and upgraded to modern standards in 2019. It is a charming residence which offers bright and airy accommodation, enhanced by impeccable décor and finished with a keen eye for detail. It features an on-trend kitchen and bathroom, and it has a large rear garden that captures lots of daily sun thanks to a southeast-facing aspect. Backed by open green space, the property also has a desirable position on the rural edge of Forfar, enjoying proximity to the countryside whilst still being within easy reach of amenities, schools, and transport links. Extras: fitted floor coverings, light fittings, integrated appliances, dishwasher, and washer are included. Other furniture may be available by negotiation.

### Features

- A rarely available mid-terrace cottage
- Situated in the popular town of Forfar
- Wonderful green views from the upper floor
- Elegant neutral interiors throughout
- Bright entrance hall with storage
- Living room with a multi-fuel stove
- Open-plan kitchen/dining room
- Study for home working/creative use
- First-floor landing that is naturally lit
- Two double bedrooms (one with storage)
- Modern bathroom with overhead shower
- WC plumbed with drainage for a shower
- Southeast-facing rear garden
- Private off-street parking to the front
- Double glazing and electric heating
- Modern wet eco-efficient radiator system

"A charming cottage with elegant interior design, offering a picturesque lifestyle near the countryside in Forfar"

"Bright and spacious accommodation, and a large rear garden with a patio and lawn backed by open green space"