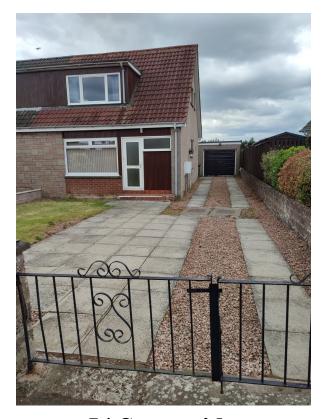

# 

54 Sunnyside, KIRRIEMUIR, DD8 5DR

HALL
LOUNGE
KITCHEN
DINING ROOM
2 BEDROOMS
WET ROOM WITH WC
DOUBLE GLAZING and GCH
GARAGE
WORKSHOP/SUMMERHOUSE
EPC BAND D
GARDENS
OFFERS OVER £155,000.00

28 Marywell Brae, Kirriemuir, Angus DD8 4BP This semi-detached two storey dwellinghouse is located in an established residential area on the western edge of the Southmuir area of Kirriemuir. There are views over open fields to the west.

### **OUTSIDE**

Large single garage 5.10m x 3.19m

Workshop/Summerhouse.

Rear garden area laid out in grass, shrubs and gravel providing drying area. Front garden area laid out in grass, paving slabs and gravel.

Driveway to garage plus additional hardstanding parking.

Illustration For Identification Purposes Only. Not To Scale (ID1089478 / Ref:88255)