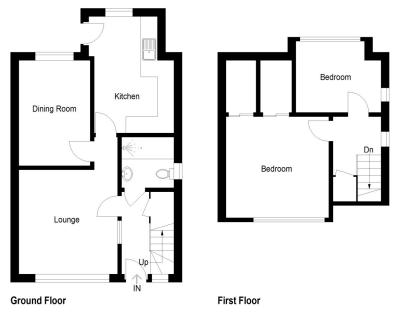

### ACCOMMODATION—Ground Floor

### Hall

Accessed by external double glazed door. Radiator. Large built in storage cupboard with electric light housing central heating boiler and electricity fuse boxes.

### Lounge 4.05m x 3.54m

Radiator. Window overlooking front garden area. Wall lights.

### Kitchen 4.26m x 3.14m

Radiator. Laminate flooring. Stainless steel sink and drainer. Modern wall and base units. Gas hob, electric extractor. Bloomberg oven. Plumbed for washing machine. Ample power points. Window overlooking rear garden and open fields beyond. Door to rear garden.

### Wet Room 1.95m x 1.76m

Plumbed shower. White WC and WHB. Ladder towel rail. Downlighters. Extractor.

### **ACCOMMODATION**—Upstairs

### Landing

Large built in storage cupboard. Hatch to floored roof space with pull down ramsay ladder.

### Bedroom (front) 3.84m x 3.70m

Fitted carpet. Radiator. Built in double wardrobes and storage.

## Bedroom (rear) 2.99m x 2.71m

Fitted carpet. Radiator.