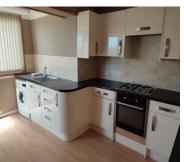

### Kitchen 4.26m x 3.14m

Radiator. Laminate flooring. Stainless steel sink and drainer. Modern wall and base units. Gas hob, electric extractor. Bloomberg oven. Plumbed for washing machine. Ample power points. Window overlooking rear garden and open fields beyond. Door to rear garden.