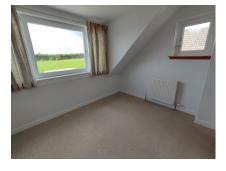

e boxes.

### Lounge 4.05m x 3.54m

Radiator. Window overlooking front garden area. Wall lights.



### Kitchen 4.26m x 3.14m

Radiator. Laminate flooring. Stainless steel sink and drainer. Modern wall and base units. Gas hob, electric extractor. Bloomberg oven. Plumbed for washing machine. Ample power points. Window overlooking rear garden and open fields beyond. Door to rear garden.





### Wet Room 1.95m x 1.76m

Plumbed shower. White WC and WHB. Ladder towel rail. Downlighters. Extractor.



### **ACCOMMODATION**—Upstairs

### Landing

Large built in storage cupboard. Hatch to floored roof space with pull down ramsay ladder.

### Bedroom (front) 3.84m x 3.70m

Fitted carpet. Radiator. Built in double wardrobes and storage.



## Bedroom (rear) 2.99m x 2.71m

Fitted carpet. Radiator.



### **OUTSIDE**

Large single garage 5.10m x 3.19m

Workshop/Summerhouse.

Rear garden area laid out in grass, shrubs and gravel providing drying area. Front garden area laid out in grass, paving slabs and gravel.

Driveway to garage plus additional hardstanding parking.







Illustration For Identification Purposes Only. Not To Scale (ID1089478 / Ref:88255)

### PRICE—OFFERS OVER £155,000.00 (HR Valuation £155,000.00)

### VIEWING—BY ARRANGEMENT WITH SELLING AGENTS.

### NOTE

Reasonable care has been taken in the preparation of these particulars but all statements contained in the particulars are for information only and intending purchasers and others should not rely upon them as statements or representations of fact. Measurements where given are approximate only.