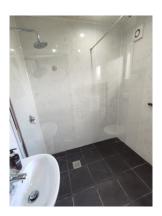

### Wet Room 1.95m x 1.76m

Plumbed shower. White WC and WHB. Ladder towel rail. Downlighters. Extractor.