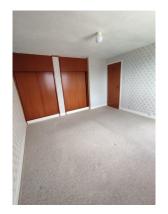

### Bedroom (front) 3.84m x 3.70m

Fitted carpet. Radiator. Built in double wardrobes and storage.