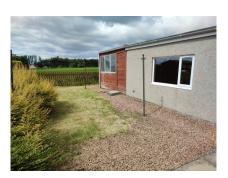

### **OUTSIDE**

Large single garage 5.10m x 3.19m

Workshop/Summerhouse.

Rear garden area laid out in grass, shrubs and gravel providing drying area. Front garden area laid out in grass, paving slabs and gravel.

Driveway to garage plus additional hardstanding parking.

Illustration For Identification Purposes Only. Not To Scale (ID1089478 / Ref:88255)