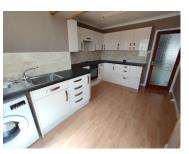

### Kitchen 4.26m x 3.14m

Radiator. Laminate flooring. Stainless steel sink and drainer. Modern wall and base units. Gas hob, electric extractor. Bloomberg oven. Plumbed for washing machine. Ample power points. Window overlooking rear garden and open fields beyond. Door to rear garden.