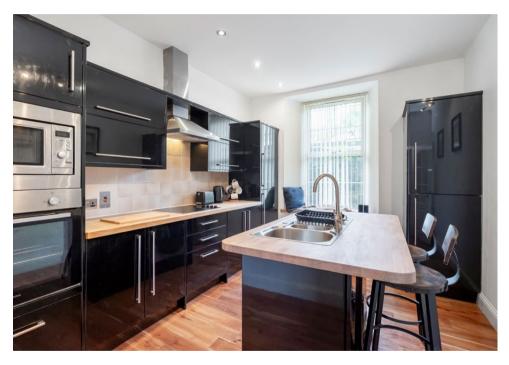

Two double bedrooms are accessed from the hallway. The kitchen has a range of

modern units as well as an island unit which incorporates a breakfast bar. The bathroom has a wash hand basin and bath with shower over. There is a separate WC with toilet and wash hand basin.