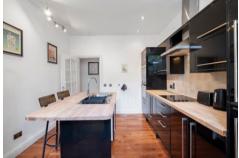

Two double bedrooms are accessed from the hallway. The kitchen has a range of

modern units as well as an island unit which incorporates a breakfast bar. The bathroom has a wash hand basin and bath with shower over. There is a separate WC with toilet and wash hand basin.