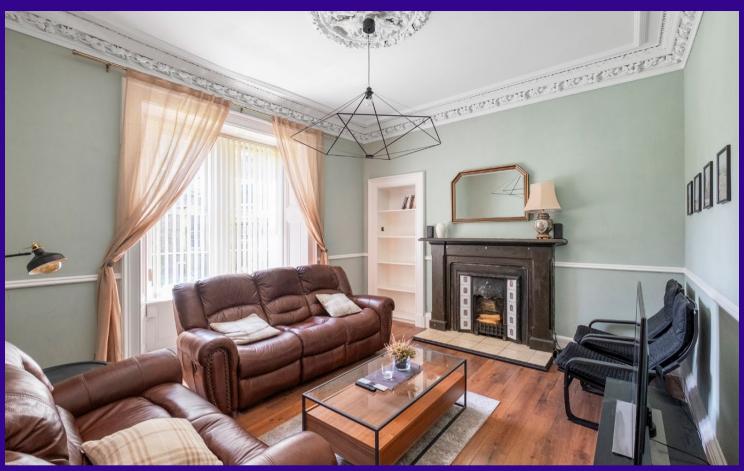

The property benefits from double glazing and gas central heating while features include ornate cornicing and a feature fireplace in the living room. The entrance vestibule leads to the hallway which has two fitted storage cupboard and leads to the south facing living room.

## Accommodation (measurements are approx)

| Living Room | 4.64m x 4.04m | (15'3" x 13'3")  |
|-------------|---------------|------------------|
| Kitchen     | 3.61m x 3.05m | (11'10" x 10'0") |
| Bedroom 1   | 3.63m x 3.14m | (11'11" x 10'4") |
| Bedroom 2   | 3.60m x 3.01m | (11'10" x 9'11") |
| Bathroom    | 2.13m x 1.86m | (7'0" x 6'1")    |
| wc          | 1.36m x 0.85m | (4'6" x 2'9")    |