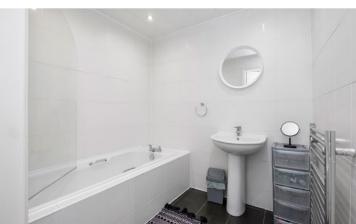

Two double bedrooms are accessed from the hallway. The kitchen has a range of

modern units as well as an island unit which incorporates a breakfast bar. The bathroom has a wash hand basin and bath with shower over. There is a separate WC with toilet and wash hand basin.

## Accommodation (measurements are approx)

| Living Room | 4.64m x 4.04m | (15'3" x 13'3")  |
|-------------|---------------|------------------|
| Kitchen     | 3.61m x 3.05m | (11'10" x 10'0") |
| Bedroom 1   | 3.63m x 3.14m | (11'11" x 10'4") |
| Bedroom 2   | 3.60m x 3.01m | (11'10" x 9'11") |
| Bathroom    | 2.13m x 1.86m | (7'0" x 6'1")    |
| wc          | 1.36m x 0.85m | (4'6" x 2'9")    |