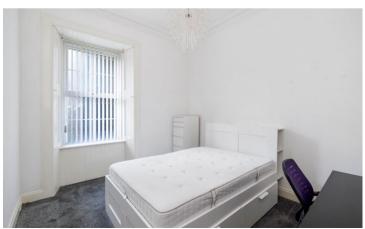

Two double bedrooms are accessed from the hallway. The kitchen has a range of

modern units as well as an island unit which incorporates a breakfast bar. The bathroom has a wash hand basin and bath with shower over. There is a separate WC with toilet and wash hand basin.

## Accommodation (measurements are approx)

| Living Room | 4.64m x 4.04m | (15'3" x 13'3")  |
|-------------|---------------|------------------|
| Kitchen     | 3.61m x 3.05m | (11'10" x 10'0") |
| Bedroom 1   | 3.63m x 3.14m | (11'11" x 10'4") |
| Bedroom 2   | 3.60m x 3.01m | (11'10" x 9'11") |
| Bathroom    | 2.13m x 1.86m | (7'0" x 6'1")    |
| wc          | 1.36m x 0.85m | (4'6" x 2'9")    |