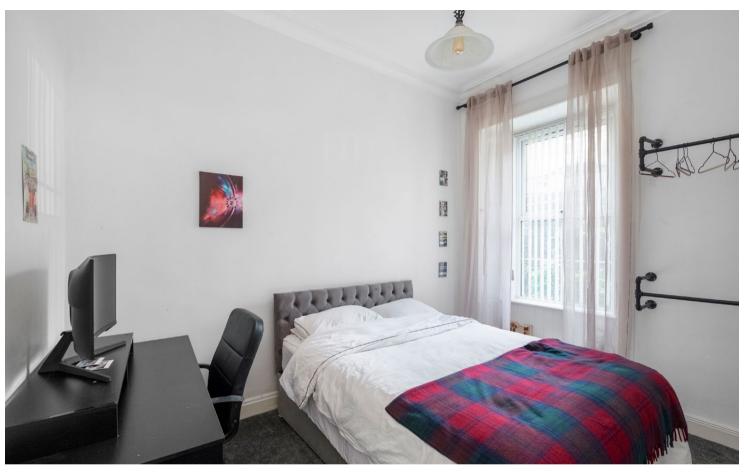

The property benefits from double glazing and gas central heating while features include ornate cornicing and a feature fireplace in the living room. The entrance vestibule leads to the hallway which has two fitted storage cupboard and leads to the south facing living room.

Two double bedrooms are accessed from the hallway. The kitchen has a range of

modern units as well as an island unit which incorporates a breakfast bar. The bathroom has a wash hand basin and bath with shower over. There is a separate WC with toilet and wash hand basin.

## Accommodation (measurements are approx)

| Living Room | 4.64m x 4.04m | (15'3" x 13'3")  |
|-------------|---------------|------------------|
| Kitchen     | 3.61m x 3.05m | (11'10" x 10'0") |
| Bedroom 1   | 3.63m x 3.14m | (11'11" x 10'4") |
| Bedroom 2   | 3.60m x 3.01m | (11'10" x 9'11") |
| Bathroom    | 2.13m x 1.86m | (7'0" x 6'1")    |
| wc          | 1.36m x 0.85m | (4'6" x 2'9")    |