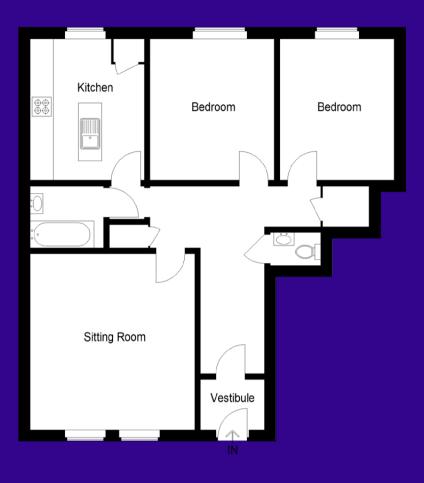

## Accommodation (measurements are approx)

| Living Room | 4.64m x 4.04m | (15'3" x 13'3")  |
|-------------|---------------|------------------|
| Kitchen     | 3.61m x 3.05m | (11'10" x 10'0") |
| Bedroom 1   | 3.63m x 3.14m | (11'11" x 10'4") |
| Bedroom 2   | 3.60m x 3.01m | (11'10" x 9'11") |
| Bathroom    | 2.13m x 1.86m | (7'0" x 6'1")    |
| wc          | 1.36m x 0.85m | (4'6" x 2'9")    |