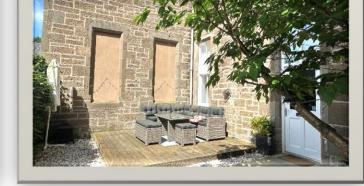

Ground floor accommodation comprises: entrance hallway with three storage cupboards and carpeted staircase leading to upper floor; impressive open plan living space including lounge with focal fireplace and windows overlooking rear garden, dining/family area with part glazed external door leading to rear garden and well appointed kitchen fitted with a range of contemporary units with marble worktops and breakfast bar, integrated hob, oven, fridge freezer and dishwasher; and cloakroom with W.C., wash hand basin and heated towel rail. On the upper floor there is a generous landing, used as a home office by the current owners; a large mezzanine, currently being utilised as a music area; a spacious family bathroom with W.C., wash hand basin and bath with electric shower over; master bedroom with en suite shower facilities; and two further double bedroom with additional mezzanine storage/sleeping areas. Externally there are extensive fully enclosed private gardens to the rear with lawn, raised deck and patio areas, enclosed front garden with patio and gravel areas and a private garage and allocated parking providing ample parking facilities.