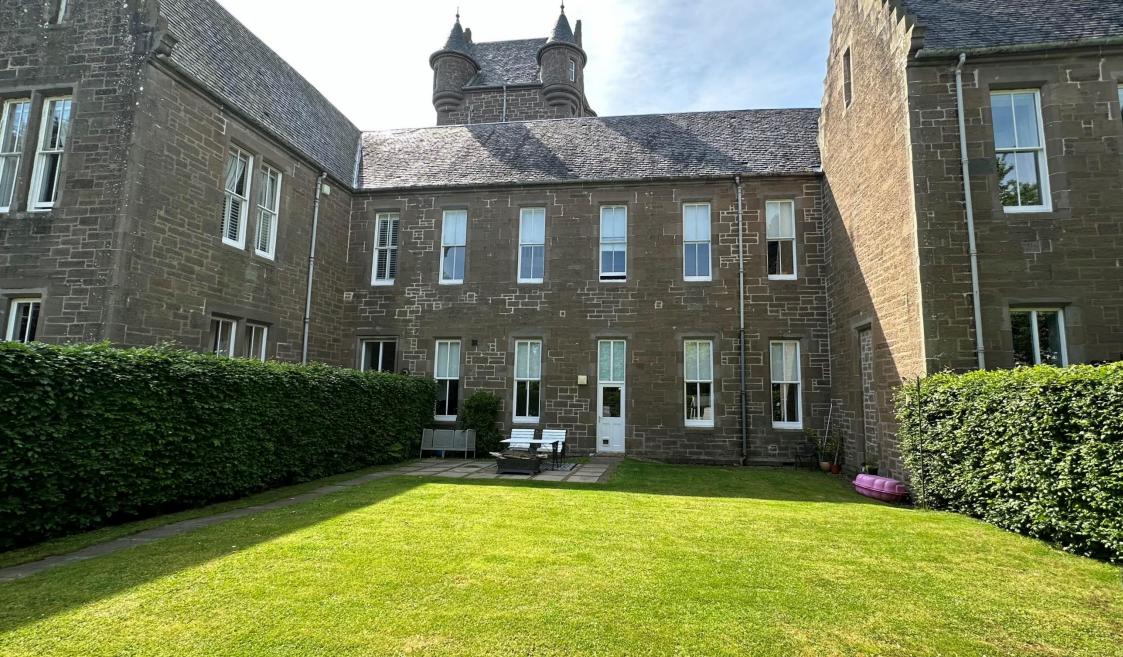

Great opportunity to purchase this well presented, deceptively spacious mid terraced villa forming part of the West Green Park private estate, set within approximately 50 acres of beautifully maintained grounds and woodlands of the former Liff Hospital. Whilst enjoying an idyllic rural location nearby amenities can be found in the villages of Liff and Birkhill and the A90 dual carriageway, Kingsway, Ninewells and Dundee City Centre are all within a short drive of the development.

Ground floor accommodation comprises: entrance hallway with three storage cupboards and carpeted staircase leading to upper floor; impressive open plan living space including lounge with focal fireplace and windows overlooking rear garden, dining/family area with part glazed external door leading to rear garden and well appointed kitchen fitted with a range of contemporary units with marble worktops and breakfast bar, integrated hob, oven, fridge freezer and dishwasher; and cloakroom with W.C., wash hand basin and heated towel rail. On the upper floor there is a generous landing, used as a home office by the current owners; a large mezzanine, currently being utilised as a music area; a spacious family bathroom with W.C., wash hand basin and bath with electric shower over; master bedroom with en suite shower facilities; and two further double bedroom with additional mezzanine storage/sleeping areas. Externally there are extensive fully enclosed private gardens to the rear with lawn, raised deck and patio areas, enclosed front garden with patio and gravel areas and a private garage and allocated parking providing ample parking facilities.