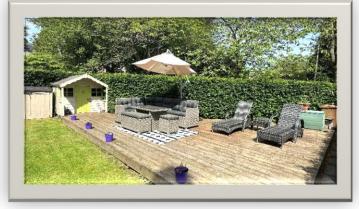

Ground floor accommodation comprises: entrance hallway with three storage cupboards and carpeted staircase leading to upper floor; impressive open plan living space including lounge with focal fireplace and windows overlooking rear garden, dining/family area with part glazed external door leading to rear garden and well appointed kitchen fitted with a range of contemporary units with marble worktops and breakfast bar, integrated hob, oven, fridge freezer and dishwasher; and cloakroom with W.C., wash hand basin and heated towel rail. On the upper floor there is a generous landing, used as a home office by the current owners; a large mezzanine, currently being utilised as a music area; a spacious family bathroom with W.C., wash hand basin and bath with electric shower over; master bedroom with en suite shower facilities; and two further double bedroom with additional mezzanine storage/sleeping areas. Externally there are extensive fully enclosed private gardens to the rear with lawn, raised deck and patio areas, enclosed front garden with patio and gravel areas and a private garage and allocated parking providing ample parking facilities.