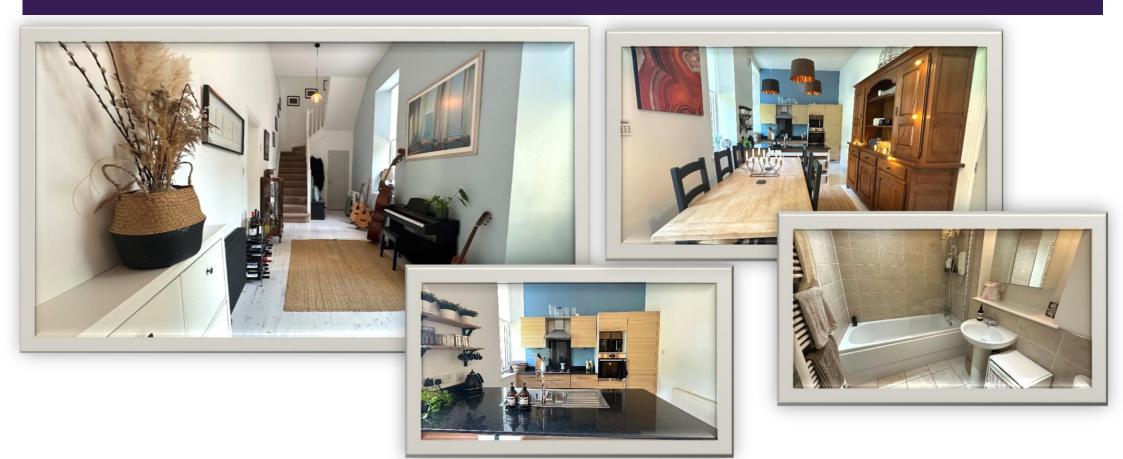

Ground floor accommodation comprises: entrance hallway with three storage cupboards and carpeted staircase leading to upper floor; impressive open plan living space including lounge with focal fireplace and windows overlooking rear garden, dining/family area with part glazed external door leading to rear garden and well appointed kitchen fitted with a range of contemporary units with marble worktops and breakfast bar, integrated hob, oven, fridge freezer and dishwasher; and cloakroom with W.C., wash hand basin and heated towel rail. On the upper floor there is a generous landing, used as a home office by the current owners; a large mezzanine, currently being utilised as a music area; a spacious family bathroom with W.C., wash hand basin and bath with electric shower over; master bedroom with en suite shower facilities; and two further double bedroom with additional mezzanine storage/sleeping areas. Externally there are extensive fully enclosed private gardens to the rear with lawn, raised deck and patio areas, enclosed front garden with patio and gravel areas and a private garage and allocated parking providing ample parking facilities.