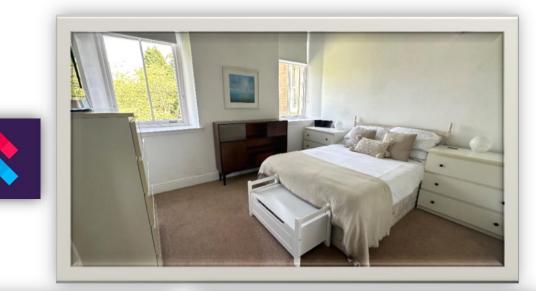

Ground floor accommodation comprises: entrance hallway with three storage cupboards and carpeted staircase leading to upper floor; impressive open plan living space including lounge with focal fireplace and windows overlooking rear garden, dining/family area with part glazed external door leading to rear garden and well appointed kitchen fitted with a range of contemporary units with marble worktops and breakfast bar, integrated hob, oven, fridge freezer and dishwasher; and cloakroom with W.C., wash hand basin and heated towel rail. On the upper floor there is a generous landing, used as a home office by the current owners; a large mezzanine, currently being utilised as a music area; a spacious family bathroom with W.C., wash hand basin and bath with electric shower over; master bedroom with en suite shower facilities; and two further double bedroom with additional mezzanine storage/sleeping areas. Externally there are extensive fully enclosed private gardens to the rear with lawn, raised deck and patio areas, enclosed front garden with patio and gravel areas and a private garage and allocated parking providing ample parking facilities.