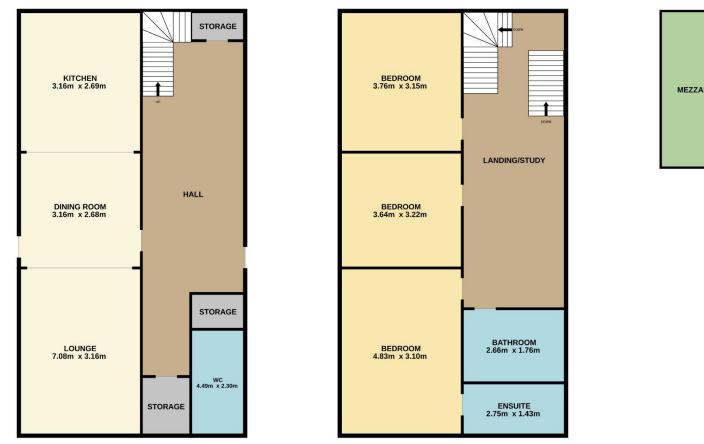

Ground floor accommodation comprises: entrance hallway with three storage cupboards and carpeted staircase leading to upper floor; impressive open plan living space including lounge with focal fireplace and windows overlooking rear garden, dining/family area with part glazed external door leading to rear garden and well appointed kitchen fitted with a range of contemporary units with marble worktops and breakfast bar, integrated hob, oven, fridge freezer and dishwasher; and cloakroom with W.C., wash hand basin and heated towel rail. On the upper floor there is a generous landing, used as a home office by the current owners; a large mezzanine, currently being utilised as a music area; a spacious family bathroom with W.C., wash hand basin and bath with electric shower over; master bedroom with en suite shower facilities; and two further double bedroom with additional mezzanine storage/sleeping areas. Externally there are extensive fully enclosed private gardens to the rear with lawn, raised deck and patio areas, enclosed front garden with patio and gravel areas and a private garage and allocated parking providing ample parking facilities.