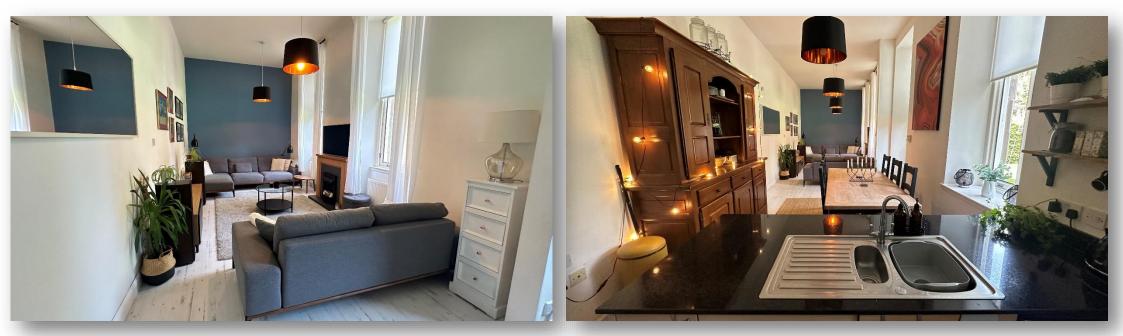

Ground floor accommodation comprises: entrance hallway with three storage cupboards and carpeted staircase leading to upper floor; impressive open plan living space including lounge with focal fireplace and windows overlooking rear garden, dining/family area with part glazed external door leading to rear garden and well appointed kitchen fitted with a range of contemporary units with marble worktops and breakfast bar, integrated hob, oven, fridge freezer and dishwasher; and cloakroom with W.C., wash hand basin and heated towel rail. On the upper floor there is a generous landing, used as a home office by the current owners; a large mezzanine, currently being utilised as a music area; a spacious family bathroom with W.C., wash hand basin and bath with electric shower over; master bedroom with en suite shower facilities; and two further double bedroom with additional mezzanine storage/sleeping areas. Externally there are extensive fully enclosed private gardens to the rear with lawn, raised deck and patio areas, enclosed front garden with patio and gravel areas and a private garage and allocated parking providing ample parking facilities.