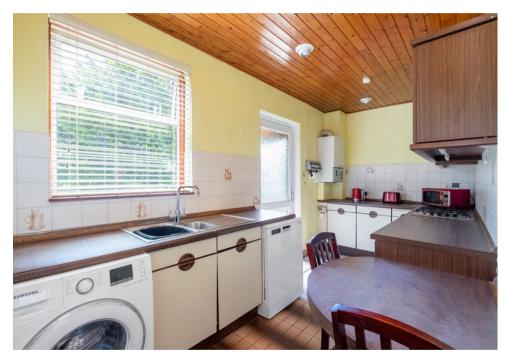

The property benefits from double glazing and gas central heating while the accommodation is accessed by an entrance vestibule. The main hallway leads to the living room which has an outlook to the front and a feature fireplace. The kitchen has a range of fitted units while a door leads out to the south facing rear garden.

## Accommodation (measurements are approx)

| Living Room | 3.70m x 4.72m | (12'2" x 15'6")                  |
|-------------|---------------|----------------------------------|
| Kitchen     | 2.06m x 5.03m | (6'9" x 16'6")                   |
| Bedroom     | 3.21m x 4.35m | (10'6" x 14'3") at widest points |
| Bedroom     | 3.27m x 3.55m | (10'9" x 11'8")                  |
| Bedroom     | 3.06m x 3.55m | (10'0" x 11'8")                  |
| Bedroom     | 2.37m x 3.58m | (7'9" x 11'9")                   |
| Shower Room | 1.95m x 2.11m | (6′5″ x 6′11″)                   |