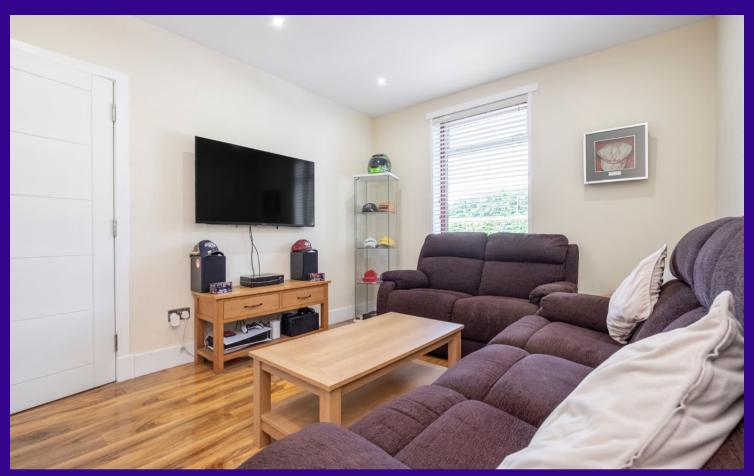

The property benefits from double glazing and gas central heating while the accommodation is accessed by an entrance vestibule. The main hallway leads to the living room which has an outlook to the front and a feature fireplace. The kitchen has a range of fitted units while a door leads out to the south facing rear garden.

## Accommodation (measurements are approx)

| Living Room | 3.70m x 4.72m | (12'2" x 15'6")                  |
|-------------|---------------|----------------------------------|
| Kitchen     | 2.06m x 5.03m | (6'9" x 16'6")                   |
| Bedroom     | 3.21m x 4.35m | (10'6" x 14'3") at widest points |
| Bedroom     | 3.27m x 3.55m | (10'9" x 11'8")                  |
| Bedroom     | 3.06m x 3.55m | (10'0" x 11'8")                  |
| Bedroom     | 2.37m x 3.58m | (7'9" x 11'9")                   |
| Shower Room | 1.95m x 2.11m | (6′5″ x 6′11″)                   |