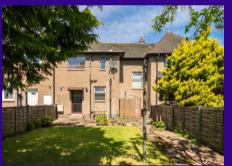

One of the four double bedrooms is located on the ground floor while stair from the hallway lead to the upper floor. The upper landing gives access to three further bedrooms and a modern shower room.

Monobloc is laid to the front of the property with the area providing off street parking. The south facing rear garden is laid mainly in lawn together with some plants and shrubbery. A wooden shed is located in the rear garden and forms part of the sale.