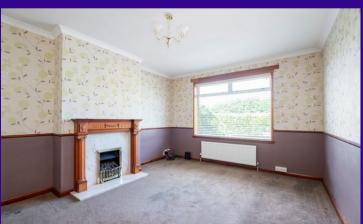

The property benefits from double glazing and gas central heating while the accommodation is accessed by an entrance vestibule. The main hallway leads to the living room which has an outlook to the front and a feature fireplace. The kitchen has a range of fitted units while a door leads out to the south facing rear garden.

## Accommodation (measurements are approx)

| Living Room | 3.70m x 4.72m | (12'2" x 15'6")                  |
|-------------|---------------|----------------------------------|
| Kitchen     | 2.06m x 5.03m | (6'9" x 16'6")                   |
| Bedroom     | 3.21m x 4.35m | (10'6" x 14'3") at widest points |
| Bedroom     | 3.27m x 3.55m | (10'9" x 11'8")                  |
| Bedroom     | 3.06m x 3.55m | (10'0" x 11'8")                  |
| Bedroom     | 2.37m x 3.58m | (7'9" x 11'9")                   |
| Shower Room | 1.95m x 2.11m | (6′5″ x 6′11″)                   |