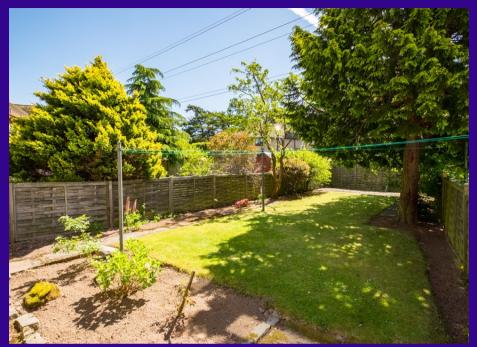

One of the four double bedrooms is located on the ground floor while stair from the hallway lead to the upper floor. The upper landing gives access to three further bedrooms and a modern shower room.

Monobloc is laid to the front of the property with the area providing off street parking. The south facing rear garden is laid mainly in lawn together with some plants and shrubbery. A wooden shed is located in the rear garden and forms part of the sale.