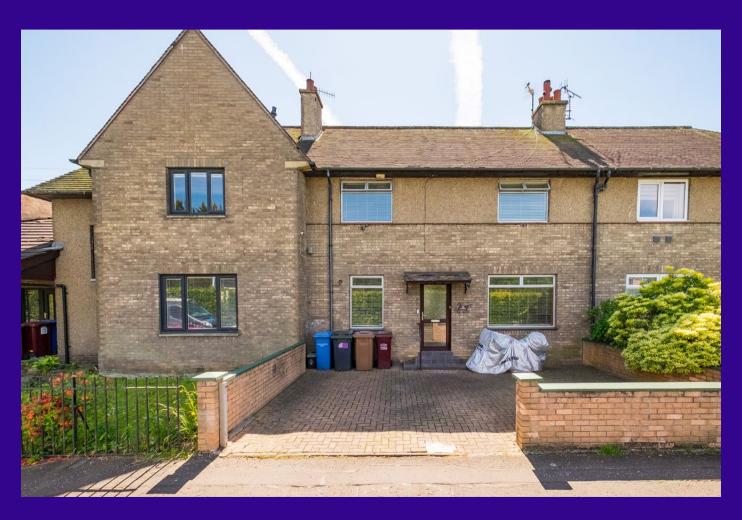

Offers Over £135,000

91 Linton Road, Dundee, DD2 2SX

Terraced Villa

Kitchen

Off Street Parking

- Popular Location
- 4 Bedrooms

Garden

Living Room

Shower Room

A well-proportioned 4-Bedroom terraced villa located in an established residential area to the north/west of Dundee. The immediate area is well served by local shops and services while the nearby Kingsway dual carriageway offers a connection to various parts of the city and beyond. A bus route is located nearby while other transport links can be found in the city centre. Schooling at primary and secondary levels can also be found within easy reach.

One of the four double bedrooms is located on the ground floor while stair from the hallway lead to the upper floor. The upper landing gives access to three further bedrooms and a modern shower room.

Monobloc is laid to the front of the property with the area providing off street parking. The south facing rear garden is laid mainly in lawn together with some plants and shrubbery. A wooden shed is located in the rear garden and forms part of the sale.