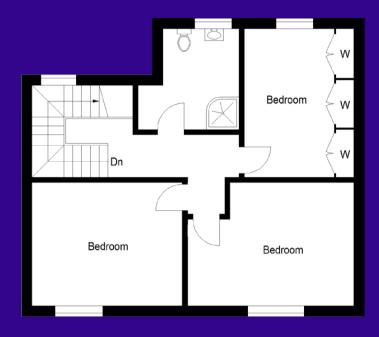

First Floor

One of the four double bedrooms is located on the ground floor while stair from the hallway lead to the upper floor. The upper landing gives access to three further bedrooms and a modern shower room.

Monobloc is laid to the front of the property with the area providing off street parking. The south facing rear garden is laid mainly in lawn together with some plants and shrubbery. A wooden shed is located in the rear garden and forms part of the sale.