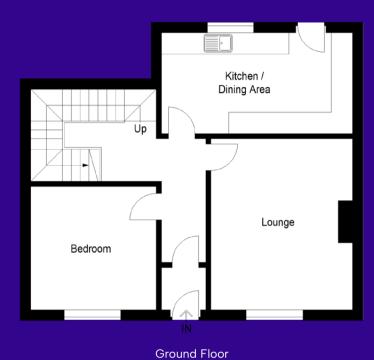

The property benefits from double glazing and gas central heating while the accommodation is accessed by an entrance vestibule. The main hallway leads to the living room which has an outlook to the front and a feature fireplace. The kitchen has a range of fitted units while a door leads out to the south facing rear garden.

First Floor

## Accommodation (measurements are approx)

| Living Room | 3.70m x 4.72m | (12'2" x 15'6")                  |
|-------------|---------------|----------------------------------|
| Kitchen     | 2.06m x 5.03m | (6'9" x 16'6")                   |
| Bedroom     | 3.21m x 4.35m | (10'6" x 14'3") at widest points |
| Bedroom     | 3.27m x 3.55m | (10'9" x 11'8")                  |
| Bedroom     | 3.06m x 3.55m | (10'0" x 11'8")                  |
| Bedroom     | 2.37m x 3.58m | (7'9" x 11'9")                   |
| Shower Room | 1.95m x 2.11m | (6′5″ x 6′11″)                   |