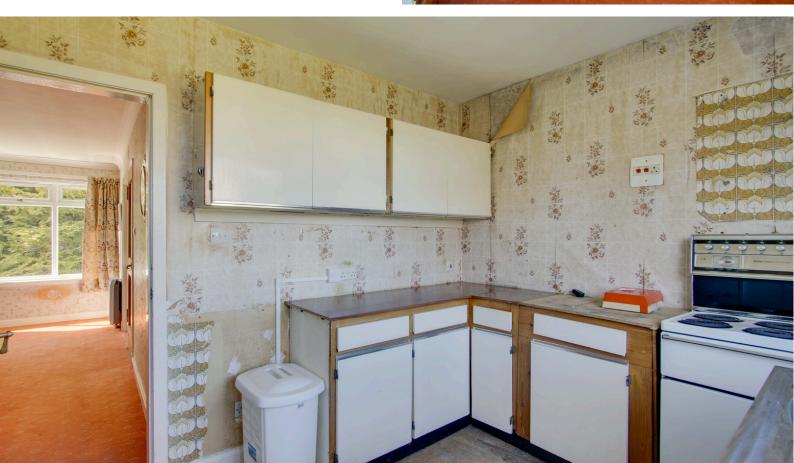

#### KITCHEN

Approx.  $10' \times 8.6'$ . Double glazed door leading out into a mature garden. Sink with drainer. Free-standing electric cooker. Light coloured base and wall mounted units with wood effect work surface.