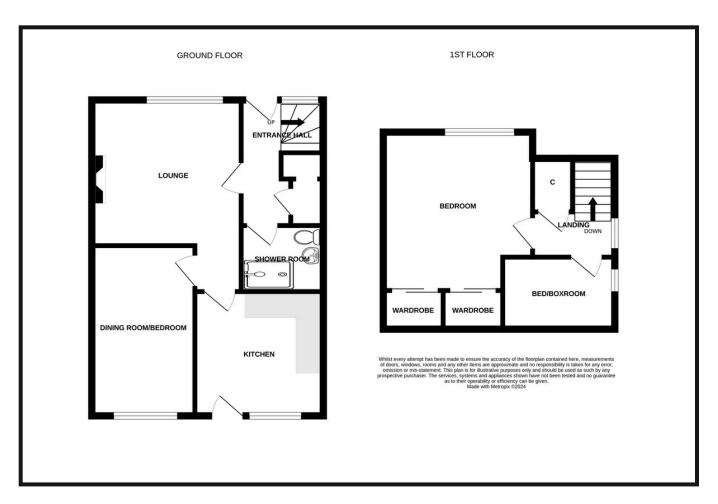

#### ACCOMMODATION:

Lounge, Dining Room/3rd bedroom, Kitchen, 2 Bedrooms & Bathroom

#### **ENTRANCE HALLWAY:**

Front door leading into entrance hallway with the benefit of understairs storage cupboard. High level window. Stairs leading to upper floor.

#### KITCHEN

Approx.  $10' \times 8.6'$ . Double glazed door leading out into a mature garden. Sink with drainer. Free-standing electric cooker. Light coloured base and wall mounted units with wood effect work surface.

#### **DINING ROOM:**

Approx.  $12'3' \times 8'4'$ . Versatile room overlooking the rear of the property with ample space for dining or bedroom furnishings.

#### LOUNGE:

Approx.  $14'9' \times 10' \ 1'$ . Front facing picture window. Cornice ceiling feature. Recently installed electric fire with contemporary fitted surround. Door leading out into hallway.

#### **UPPER LANDING:**

Large window on landing and with a good size walk-in cupboard providing additional storage.

#### BEDROOM 1:

Approx.  $16'3' \times 11'8'$ . Overlooking front of property. Two sets of double built-in wardrobes with further storage above.

#### **BEDROOM 2:**

Approx.  $10^{\circ}1^{\circ}$  x  $6^{\circ}4^{\circ}$ . Neutral decor in this room with a window providing natural light.

#### BATHROOM:

Approx.  $6'2" \times 6'3"$ . Good sized room fitted with walk in shower with wet wall, 2 piece white suite comprising of wash hand basin & w/c, partial tiling and window.