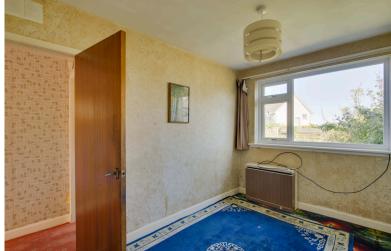

#### **BEDROOM 2:**

Approx.  $10^{\circ}1^{\circ}$  x  $6^{\circ}4^{\circ}$ . Neutral decor in this room with a window providing natural light.