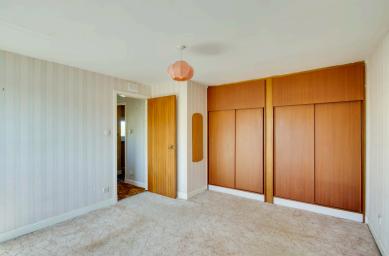

#### BEDROOM 1:

Approx.  $16'3' \times 11'8'$ . Overlooking front of property. Two sets of double built-in wardrobes with further storage above.