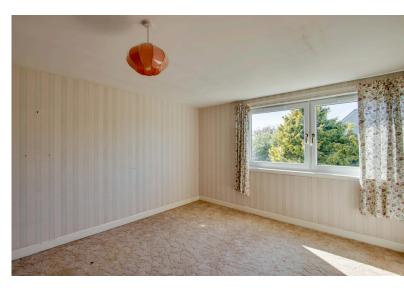

#### BEDROOM 1:

Approx.  $16'3' \times 11'8'$ . Overlooking front of property. Two sets of double built-in wardrobes with further storage above.

#### **BEDROOM 2:**

Approx.  $10^{\circ}1^{\circ}$  x  $6^{\circ}4^{\circ}$ . Neutral decor in this room with a window providing natural light.