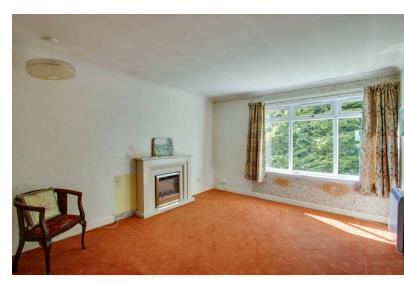

#### LOUNGE:

Approx.  $14'9' \times 10' \ 1'$ . Front facing picture window. Cornice ceiling feature. Recently installed electric fire with contemporary fitted surround. Door leading out into hallway.