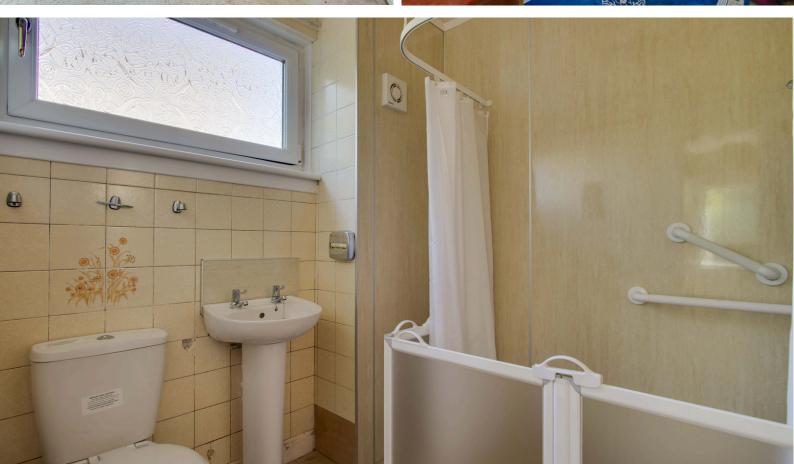

#### BATHROOM:

Approx.  $6'2" \times 6'3"$ . Good sized room fitted with walk in shower with wet wall, 2 piece white suite comprising of wash hand basin & w/c, partial tiling and window.