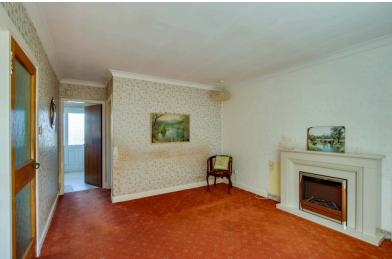

#### **DINING ROOM:**

Approx.  $12'3' \times 8'4'$ . Versatile room overlooking the rear of the property with ample space for dining or bedroom furnishings.

#### LOUNGE:

Approx.  $14'9' \times 10' \ 1'$ . Front facing picture window. Cornice ceiling feature. Recently installed electric fire with contemporary fitted surround. Door leading out into hallway.