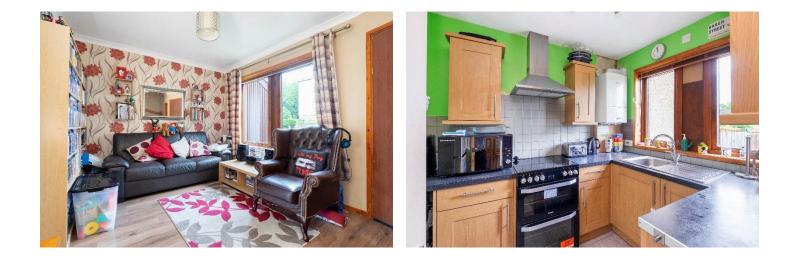

The property benefits from double glazing, gas central heating and fitted storage space. The accommodation is accessed by a porch with fitted cupboard. The living room has an aspect to the front of the property while stairs lead to the upper level with a fitted under stair cupboard below. A door from the living room leads through to the dining room has a door leading out to the rear. The kitchen is accessed from the dining room and has a range of fitted units.