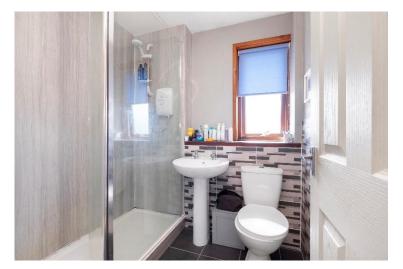

The upper landing has a fitted storage cupboard while leading to bedrooms which each have fitted storage space. The shower room is also located on the upper floor.

A small area of garden ground lies to the front laid in stone chips. Off street parking is found to the rear which is laid in paving and stone chips.