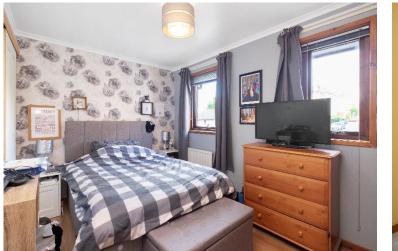

The upper landing has a fitted storage cupboard while leading to bedrooms which each have fitted storage space. The shower room is also located on the upper floor.

A small area of garden ground lies to the front laid in stone chips. Off street parking is found to the rear which is laid in paving and stone chips.