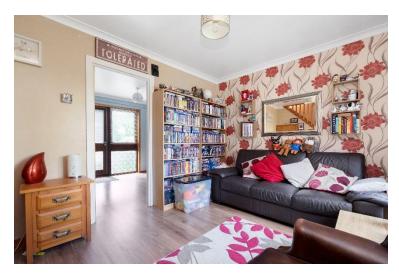

The property benefits from double glazing, gas central heating and fitted storage space. The accommodation is accessed by a porch with fitted cupboard. The living room has an aspect to the front of the property while stairs lead to the upper level with a fitted under stair cupboard below. A door from the living room leads through to the dining room has a door leading out to the rear. The kitchen is accessed from the dining room and has a range of fitted units.