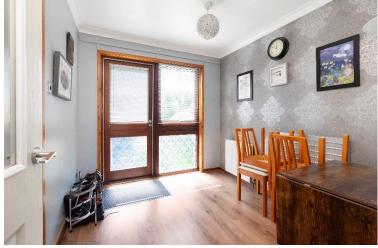

The property benefits from double glazing, gas central heating and fitted storage space. The accommodation is accessed by a porch with fitted cupboard. The living room has an aspect to the front of the property while stairs lead to the upper level with a fitted under stair cupboard below. A door from the living room leads through to the dining room has a door leading out to the rear. The kitchen is accessed from the dining room and has a range of fitted units.