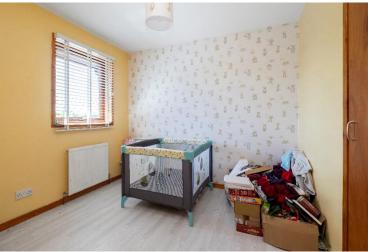

The upper landing has a fitted storage cupboard while leading to bedrooms which each have fitted storage space. The shower room is also located on the upper floor.

A small area of garden ground lies to the front laid in stone chips. Off street parking is found to the rear which is laid in paving and stone chips.