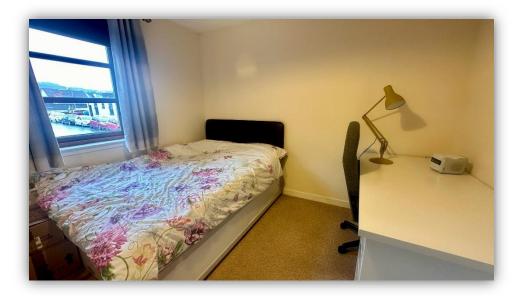

Accommodation comprises: hallway with 2 storage cupboards and connecting doors to all rooms; bright and airy lounge with windows to front and side; kitchen fitted with a range of base and wall mounted units with complementary worktops and splashback tiling, integrated electric hob and oven, free standing fridge freezer and washing machine; partially tiled bathroom with W.C., wash hand basin and bath with electric shower over; and two double bedrooms both having built in wardrobes with mirror sliding doors.