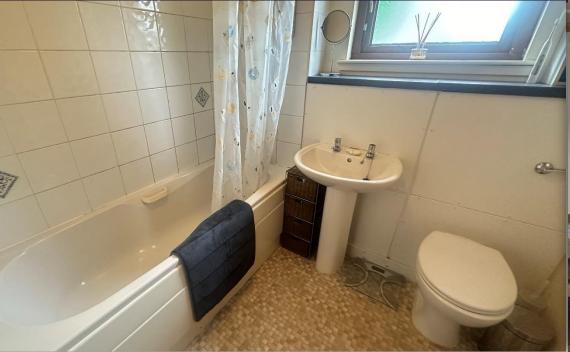

Accommodation comprises: hallway with 2 storage cupboards and connecting doors to all rooms; bright and airy lounge with windows to front and side; kitchen fitted with a range of base and wall mounted units with complementary worktops and splashback tiling, integrated electric hob and oven, free standing fridge freezer and washing machine; partially tiled bathroom with W.C., wash hand basin and bath with electric shower over; and two double bedrooms both having built in wardrobes with mirror sliding doors.