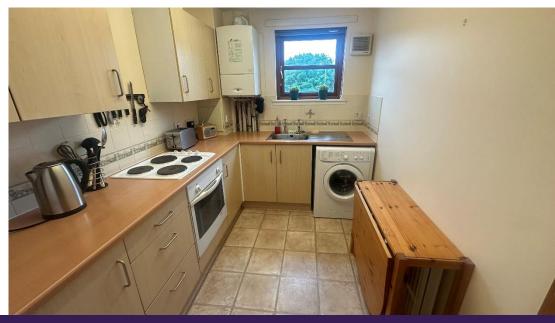

Accommodation comprises: hallway with 2 storage cupboards and connecting doors to all rooms; bright and airy lounge with windows to front and side; kitchen fitted with a range of base and wall mounted units with complementary worktops and splashback tiling, integrated electric hob and oven, free standing fridge freezer and washing machine; partially tiled bathroom with W.C., wash hand basin and bath with electric shower over; and two double bedrooms both having built in wardrobes with mirror sliding doors.

## Chamber Practice **\***

Dundee: 01382 203000

Brechin: 01356 622289

Cupar: 01334 658222

www.thechamberpractice.co.uk

contact@thechamberpractice.co.uk

Included in the sale are all floor coverings, window blinds where fitted, integrated hob and oven, free standing fridge freezer and washing machine (no warranties given).