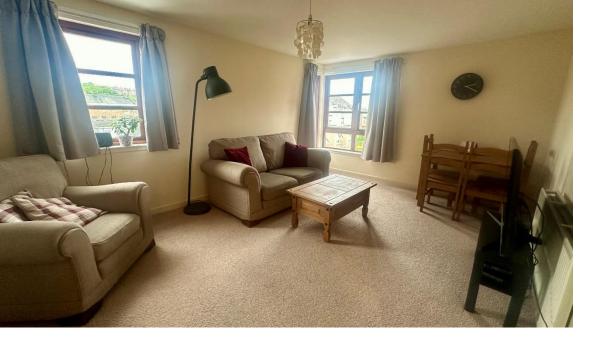

Accommodation comprises: hallway with 2 storage cupboards and connecting doors to all rooms; bright and airy lounge with windows to front and side; kitchen fitted with a range of base and wall mounted units with complementary worktops and splashback tiling, integrated electric hob and oven, free standing fridge freezer and washing machine; partially tiled bathroom with W.C., wash hand basin and bath with electric shower over; and two double bedrooms both having built in wardrobes with mirror sliding doors.