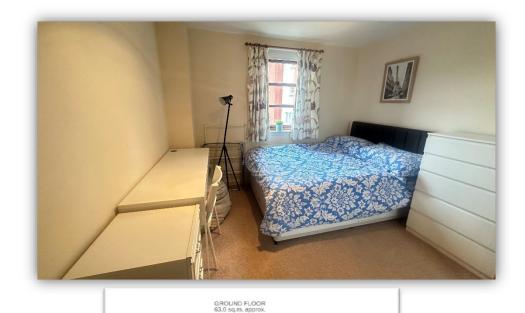

Accommodation comprises: hallway with 2 storage cupboards and connecting doors to all rooms; bright and airy lounge with windows to front and side; kitchen fitted with a range of base and wall mounted units with complementary worktops and splashback tiling, integrated electric hob and oven, free standing fridge freezer and washing machine; partially tiled bathroom with W.C., wash hand basin and bath with electric shower over; and two double bedrooms both having built in wardrobes with mirror sliding doors.