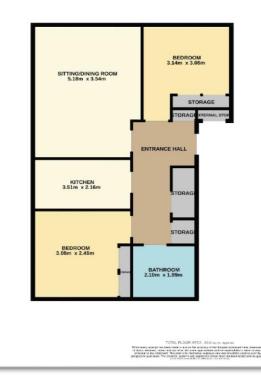

Accommodation comprises: hallway with 2 storage cupboards and connecting doors to all rooms; bright and airy lounge with windows to front and side; kitchen fitted with a range of base and wall mounted units with complementary worktops and splashback tiling, integrated electric hob and oven, free standing fridge freezer and washing machine; partially tiled bathroom with W.C., wash hand basin and bath with electric shower over; and two double bedrooms both having built in wardrobes with mirror sliding doors.