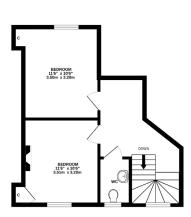

On entering the property through the vestibule and hallway on the ground floor you will find a stylish open plan lounge/dining/kitchen which offers views of the river through the French doors which lead to the decking space in the garden. The contemporary family bathroom is also on the ground floor and features both a bath and a separate shower. A spiral staircase takes you to the upper floor there are two double bedrooms with the main room also boasting beautiful views and a useful WC.

## Viewing

By appointment through Lindsays on 01382 802050

1ST FLOOR

of doors, windows, rooms and any other items are approximate and no responsibility is taken for any error, omission or mis-attement. This plan is for illustrative purposes only and should be used as such by any prospective purchaser. The services, systems and appliances shown have not been tested and no guarantee as to their operability or efficiency can be given.