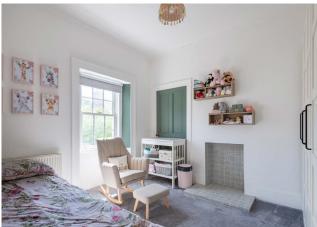

On entering the property through the vestibule and hallway on the ground floor you will find a stylish open plan lounge/dining/kitchen which offers views of the river through the French doors which lead to the decking space in the garden. The contemporary family bathroom is also on the ground floor and features both a bath and a separate shower. A spiral staircase takes you to the upper floor there are two double bedrooms with the main room also boasting beautiful views and a useful WC.