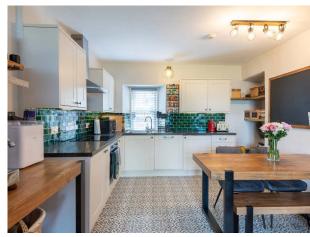

## Description

Lindsays are delighted to offer to the market this lovely stone built terraced villa which is located in the centre of the vibrant town of Newport-on-Tay within walking distance of all local amenities. This lovely home is in move in condition throughout and practical benefits include double glazing (except the WC) and gas central heating. Included in the sale are all carpets, floorcoverings and blinds where fitted along with the integrated oven, hob, fridge and dishwasher.

On entering the property through the vestibule and hallway on the ground floor you will find a stylish open plan lounge/dining/kitchen which offers views of the river through the French doors which lead to the decking space in the garden. The contemporary family bathroom is also on the ground floor and features both a bath and a separate shower. A spiral staircase takes you to the upper floor there are two double bedrooms with the main room also boasting beautiful views and a useful WC.