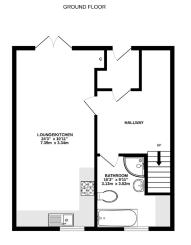

On entering the property through the vestibule and hallway on the ground floor you will find a stylish open plan lounge/dining/kitchen which offers views of the river through the French doors which lead to the decking space in the garden. The contemporary family bathroom is also on the ground floor and features both a bath and a separate shower. A spiral staircase takes you to the upper floor there are two double bedrooms with the main room also boasting beautiful views and a useful WC.

## Viewing

By appointment through Lindsays on 01382 802050

1ST FLOOR

of doors, windows, rooms and any other items are approximate and no responsibility is taken for any error, omission or mis-attement. This plan is for illustrative purposes only and should be used as such by any prospective purchaser. The services, systems and appliances shown have not been tested and no guarantee as to their operability or efficiency can be given.