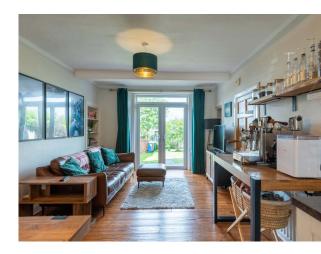

On entering the property through the vestibule and hallway on the ground floor you will find a stylish open plan lounge/dining/kitchen which offers views of the river through the French doors which lead to the decking space in the garden. The contemporary family bathroom is also on the ground floor and features both a bath and a separate shower. A spiral staircase takes you to the upper floor there are two double bedrooms with the main room also boasting beautiful views and a useful WC.