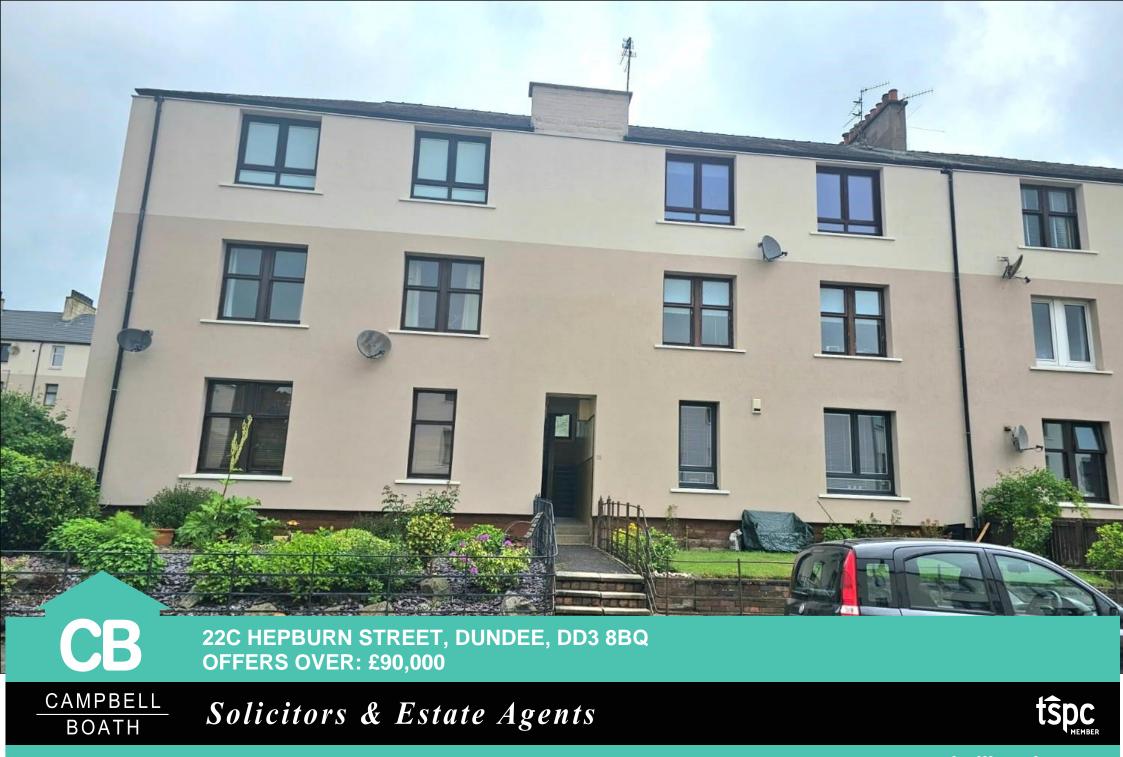

# Accommodation Comprises: Entrance Hall, Spacious Lounge, Kitchen, Two Bedroom & Bathroom. External: Communal Rear Drying Green.

This is a spacious FIRST FLOOR TWO BEDROOM APARTMENT which is situated in a soughtafter residential area. The property is close to all local amenities including shops, primary and secondary schools and a main bus route. The property is tastefully decorated throughout and benefits from double glazing and gas central heating. All floor coverings are included in the sale. Early internal viewing is highly recommended.