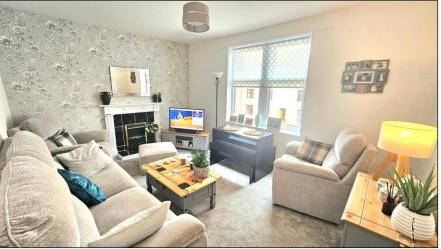

#### LOUNGE: -

Approximately  $14'10'' \times 11'10''$ . This is a well-presented spacious room with double glazed windows offering outlook towards the front. There is a feature fireplace with electric fie. Carpet. Radiator.