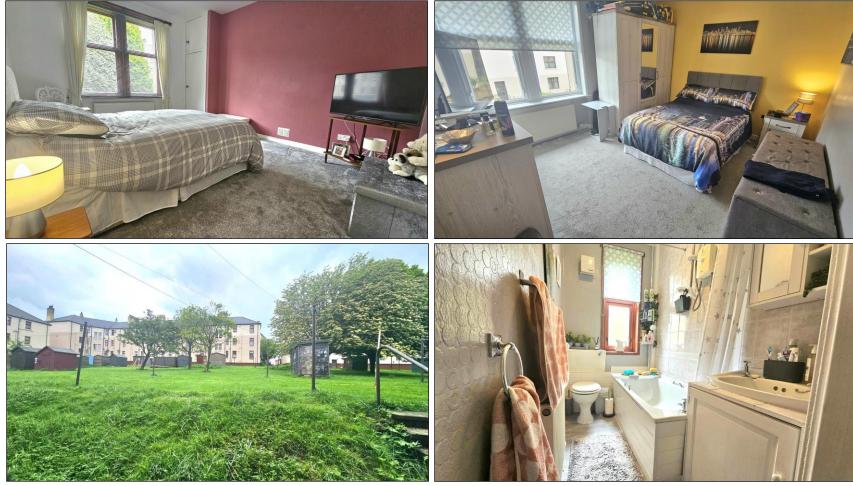

### BEDROOM 1: -

Approximately  $14'2'' \times 11'2''$ . This is a good-sized bedroom with a double-glazed window offering outlook towards the rear of the property. Built-in wardrobe. Carpet. Radiator.

#### BATHROOM: -

This has a three-piece suite which includes a W.C., vanity wash hand basin with cupboards below and a bath with electric shower above. Tiled splashback. Double glazed window offering a good deal of natural light. Fitted roller blind. Vinyl flooring. Radiator.

#### EXTERNAL: -

There is a well maintained communal drying green to the rear which is mainly laid in grass.

**Owner:** Clients of Campbell Boath

Viewing: Telephone Campbell Boath Solicitors on 01382 202060 or Email: property@campbellboath.com