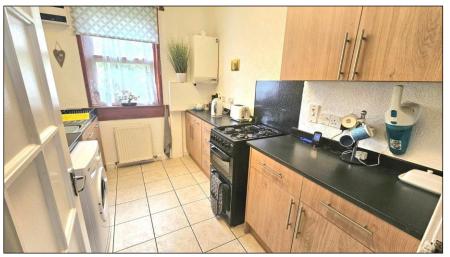

#### KITCHEN: -

Approximately 10'1" x 7'2". The kitchen has a range of base and wall mounted storage cupboards with contrasting work surfaces. The stainless-steel sink has plumbing connections for a washing machine. There is a double-glazed window offering pleasant outlook towards the rear. Fitted roller blind. Tiled floor. Radiator.