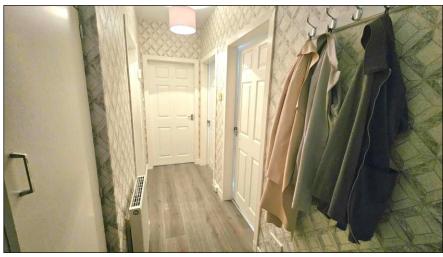

#### ENTRANCE: -

There is a well-maintained communal stairway which gives rise the first-floor apartment. There is a substantial hardwood door which gives access to the entrance hall. There is a built-in utility cupboard. Laminate flooring. Radiator.