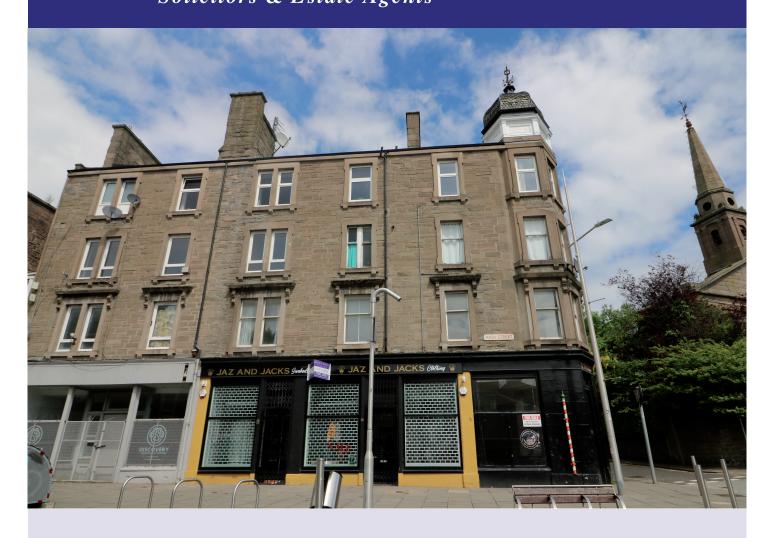

# 2 Bright Street/High Street, Lochee, Dundee, DD2 3DE

## 2 Bright Street/High Street, Lochee, Dundee, DD2 3DE

This modernised and upgraded SECOND FLOOR FLAT forms part of a substantial tenement building overlooking the High Street and enjoys South facing open aspects. The flat affords exceptional spacious accommodation which includes a very large dining kitchen, spacious lounge and two sizeable double bedrooms. There is combi gas central heating and replacement UPVC double glazed windows and secure close entry. Very conveniently situated in the centre of Lochee High Street with it's wide variety of shopping facilities and excellent bus services.

### LOCATION

The entrance is at the corner Bright Street/High Street.