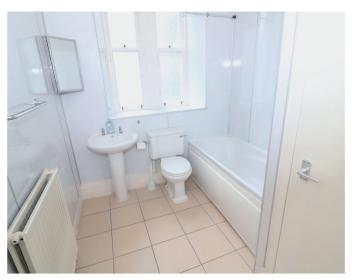

### **BATHROOM**

With white three-piece bathroom suite. Electric shower over bath and wet wall. Tiled floor. Large storage cupboard. Opaque window.