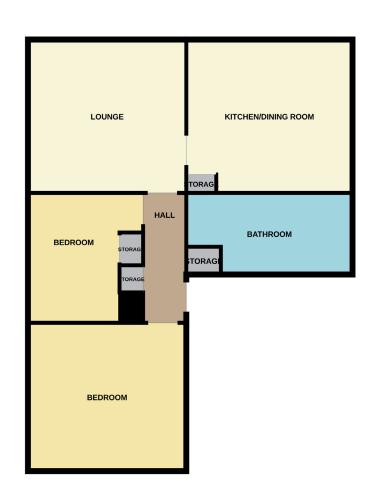

### **ENTRANCE HALL**

Shelved cupboard. Beech laminate flooring.

### LOUNGE

Large lounge with window which overlooks the High Street. Timber mantle fireplace. Shelved recessed display. Beech laminate flooring.

### **DINING KITCHEN**

Exceptionally large fully fitted kitchen with large dining area. Slot in electric cooker. Inset stainless steel sink with drainer and mixer tap. Plumbed for automatic washing machine. Shelved storage cupboard. Large dining area. Parador style ceiling. Beech laminate flooring. Window overlooks the rear area.

### **DOUBLE BEDROOM**

Window overlooks the High Street. Built in wardrobe area. Beech laminate flooring.

### **BATHROOM**

With white three-piece bathroom suite. Electric shower over bath and wet wall. Tiled floor. Large storage cupboard. Opaque window.

### **ACCOMMODATION**

(All measurements are approx.)

| Lounge/Dining  | 14'6" x 11'2" | (4.50m x 3.40m) |
|----------------|---------------|-----------------|
| Kitchen        | 13'8" x 12'8" | (4.20m x 3.90m) |
| Double Bedroom | 14'6" x 10'7" | (4.45m x 3.25m) |
| Double Bedroom | 11'0" x 8'9"  | (3.35m x 2.70m) |
| Bathroom       | 8'9" x 7'1"   | (2.70m x 2.15m) |