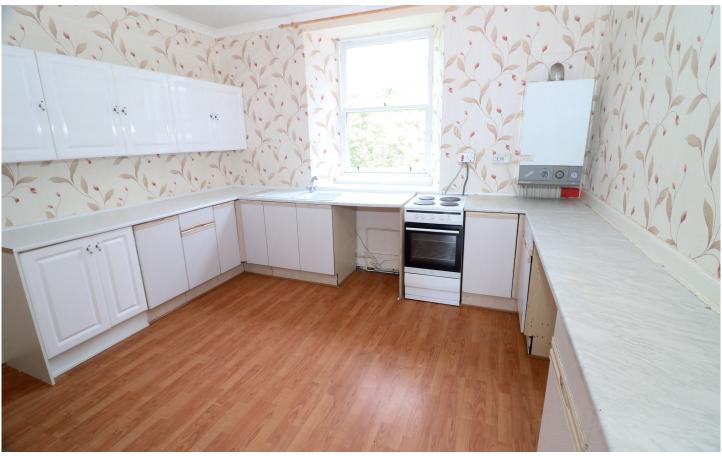

### **DINING KITCHEN**

Exceptionally large fully fitted kitchen with large dining area. Slot in electric cooker. Inset stainless steel sink with drainer and mixer tap. Plumbed for automatic washing machine. Shelved storage cupboard. Large dining area. Parador style ceiling. Beech laminate flooring. Window overlooks the rear area.