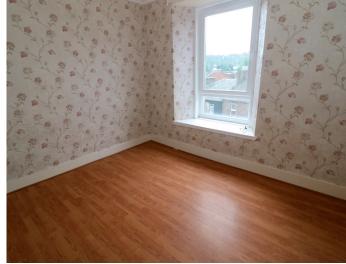

### **DOUBLE BEDROOM**

Window overlooks the High Street. Built in wardrobe area. Beech laminate flooring.