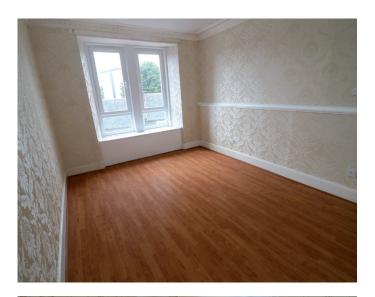

### LOUNGE

Large lounge with window which overlooks the High Street. Timber mantle fireplace. Shelved recessed display. Beech laminate flooring.

### **DOUBLE BEDROOM**

Window overlooks the High Street. Built in wardrobe area. Beech laminate flooring.