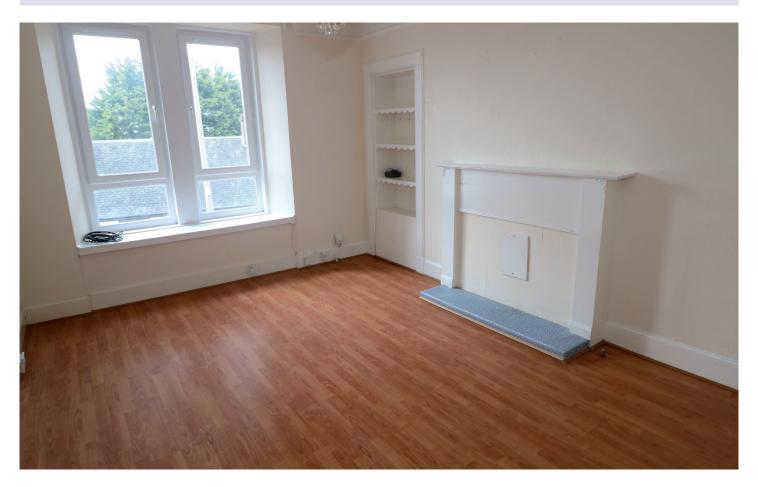

### LOUNGE

Large lounge with window which overlooks the High Street. Timber mantle fireplace. Shelved recessed display. Beech laminate flooring.