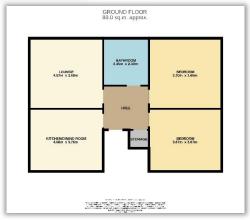

Accommodation comprises entrance hallway, spacious lounge, dining kitchen, bathroom and 2 generous double bedrooms.

Practical benefits include double glazing and mains fed gas.

Once modernised this property would make an ideal family home/rental investment and early viewing is recommended.