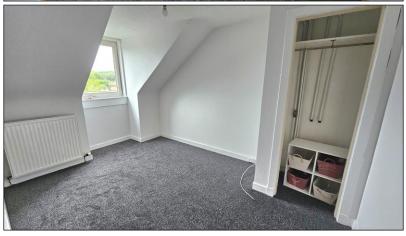

# BEDROOM 1: -

Approximately 12'0" x 10'3". This is a good-sized bedroom with double glazed window offering outlook towards the front of the property. Carpet. Radiator.

## BEDROOM 2: -

Approximately 14'0" x 9'0". This bedroom has a double-glazed window offering pleasant outlook towards the rear of the property. Carpet. Radiator.