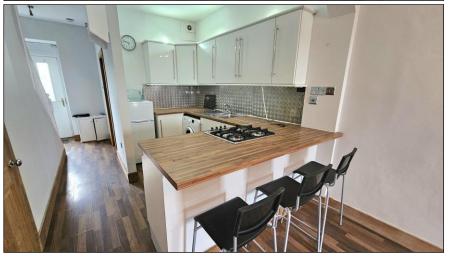

#### OPEN PLAN LOUNGE/ KITCHEN: -

Approximately 27'3" x 12'11". The open plan lounge/kitchen has a double-glazed window offering pleasant outlook towards the front of the property. The kitchen area has a range of base and wall mounted storage cupboards with contrasting work surfaces. The stainless-steel sink has plumbing connections for a washing machine. There is a breakfast bar. Gas hob and electric oven. Laminate flooring. Radiator.