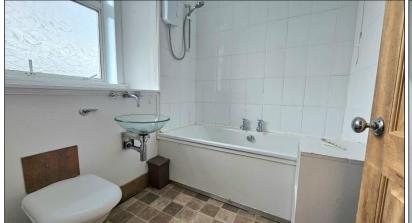

#### BATHROOM: -

The bathroom comprises three-piece suite, E.C., wash hand basin and bath with electric "Triton" shower above. Tiled splashback. The double-glazed window offers a good deal of natural light. Tower radiator.