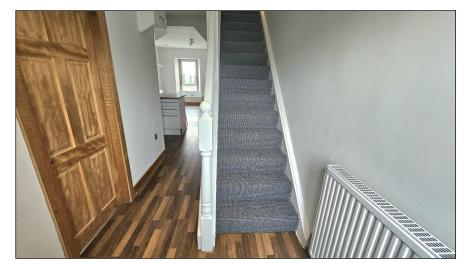

### ENTRANCE: -

UPVC door gives access to the entrance hall. There is a carpeted stairway allowing access to the upper floor accommodation. Under stair storage cupboard. Laminate flooring. Radiator.

## **UPPER LANDING: -**

The upper floor landing is carpeted and has a hatch giving access to the attic space.