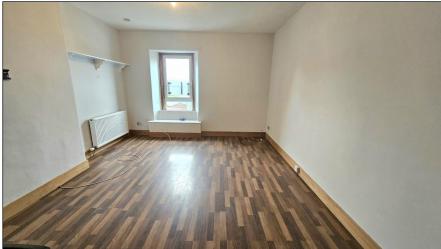

# BEDROOM 1: -

Approximately 12'0" x 10'3". This is a good-sized bedroom with double glazed window offering outlook towards the front of the property. Carpet. Radiator.

## BEDROOM 2: -

Approximately 14'0" x 9'0". This bedroom has a double-glazed window offering pleasant outlook towards the rear of the property. Carpet. Radiator.