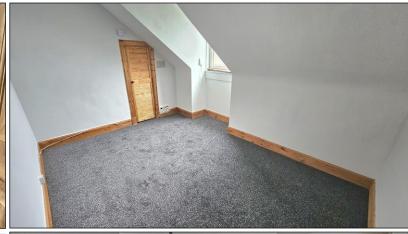

# BEDROOM 1: -

Approximately 12'0" x 10'3". This is a good-sized bedroom with double glazed window offering outlook towards the front of the property. Carpet. Radiator.

## BEDROOM 2: -

Approximately 14'0" x 9'0". This bedroom has a double-glazed window offering pleasant outlook towards the rear of the property. Carpet. Radiator.