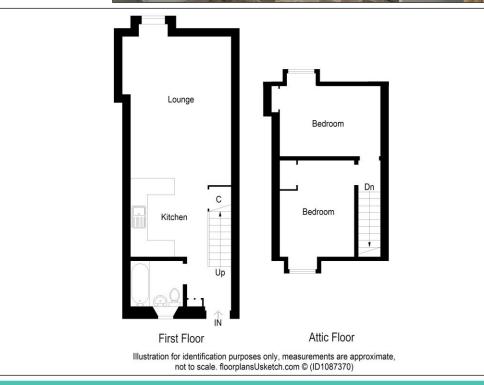

# Accommodation Comprises: Entrance Hall, Open Plan Lounge/Kitchen, Two Bedrooms & Bathroom Room. External: Garden.

This spacious UPPER FLOOR TWO BEDROOM MAISONETTE is situated in a popular Village of Invergowrie on the outskirts of Dundee. The property is close to all local amenities including shops, primary schools, main bus route, Dundee Technology Park and Ninewells Hospital. The property offers spacious accommodation on two floors. Benefits include double glazing and gas central heating. All floor coverings are included in the sale. Early internal viewing is highly recommended.

### ENTRANCE: -

UPVC door gives access to the entrance hall. There is a carpeted stairway allowing access to the upper floor accommodation. Under stair storage cupboard. Laminate flooring. Radiator.

#### OPEN PLAN LOUNGE/ KITCHEN: -

Approximately 27'3" x 12'11". The open plan lounge/kitchen has a double-glazed window offering pleasant outlook towards the front of the property. The kitchen area has a range of base and wall mounted storage cupboards with contrasting work surfaces. The stainless-steel sink has plumbing connections for a washing machine. There is a breakfast bar. Gas hob and electric oven. Laminate flooring. Radiator.

## **UPPER LANDING: -**

The upper floor landing is carpeted and has a hatch giving access to the attic space.

# BEDROOM 1: -

Approximately 12'0" x 10'3". This is a good-sized bedroom with double glazed window offering outlook towards the front of the property. Carpet. Radiator.

## BEDROOM 2: -

Approximately 14'0" x 9'0". This bedroom has a double-glazed window offering pleasant outlook towards the rear of the property. Carpet. Radiator.