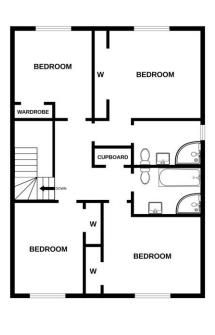

## **SUMMARY OF FEATURES:**

- Detached Villa in desirable location
- 4 double bedrooms, master en-suite
- Reception Hallway, Inner Hallway
- Large living room
- Fitted kitchen & utility room
- Family bathroom, Cloakroom/WC
- Large attic
- Gas Central heating and triple glazing
- Gas fired stove
- Well stocked generous gardens to front and rear with timber shed
- Double garage
- Private driveway and parking
- Mains water and drainage.

GROUND FLOOR 1ST FLOOR

writist every attempt nas peer mane to ensure the accuracy or the morpian contained nete, measurements of doors, windows, rooms and any other items are approximate and no responsibility is taken for any error, omission or mis-statement. This plan is for illustrative purposes only and should be used as such by any prospective purchaser. The services, systems and appliances shown have not been tested and no guaranter as to their operability or efficiency can be given.