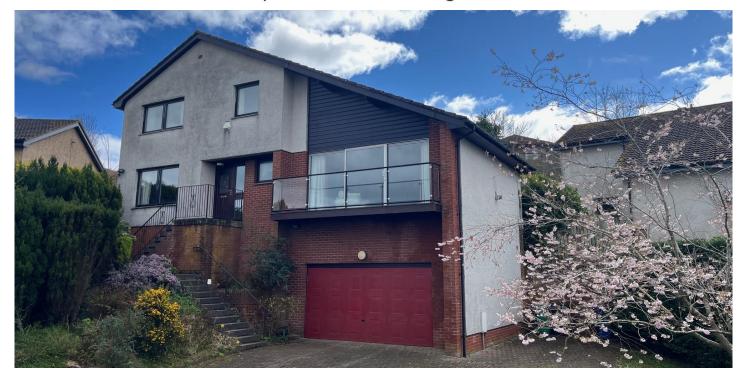

## 14 WESTWATER PLACE, WORMIT, NEWPORT-ON-TAY, DD6 8NS

This highly desirable 4 bedroom detached villa occupies a prime position in the heart of Wormit, enjoying open panoramic views across the River Tay. The City of Dundee is within easy commuting distance and the property is convenient for Universities, Ninewells Hospital and the A92 which connects to major routes north and south. In close proximity to Wormit Primary School a major train link is at Leuchars Station and there are boutique and local shops in Newport and dining at The View and the popular Newport Hotel.

The property was constructed to a high specification in 1989 and benefits from triple glazing with a conservatory, balcony and patio doors, gas central heating, a gas fired stove, breakfasting kitchen with integral appliances, a four piece family bathroom, cloakroom/W.C., utility room and en-suite shower room to the master bedroom.

## **SUMMARY OF FEATURES:**

- Detached Villa in desirable location
- 4 double bedrooms, master en-suite
- Reception Hallway, Inner Hallway
- Large living room
- Fitted kitchen & utility room
- Family bathroom, Cloakroom/WC
- Large attic
- Gas Central heating and triple glazing
- Gas fired stove
- Well stocked generous gardens to front and rear with timber shed
- Double garage
- Private driveway and parking
- Mains water and drainage.