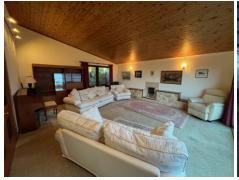

## **SUMMARY OF FEATURES:**

- Detached Villa in desirable location
- 4 double bedrooms, master en-suite
- Reception Hallway, Inner Hallway
- Large living room
- Fitted kitchen & utility room
- Family bathroom, Cloakroom/WC
- Large attic
- Gas Central heating and triple glazing
- Gas fired stove
- Well stocked generous gardens to front and rear with timber shed
- Double garage
- Private driveway and parking
- Mains water and drainage.