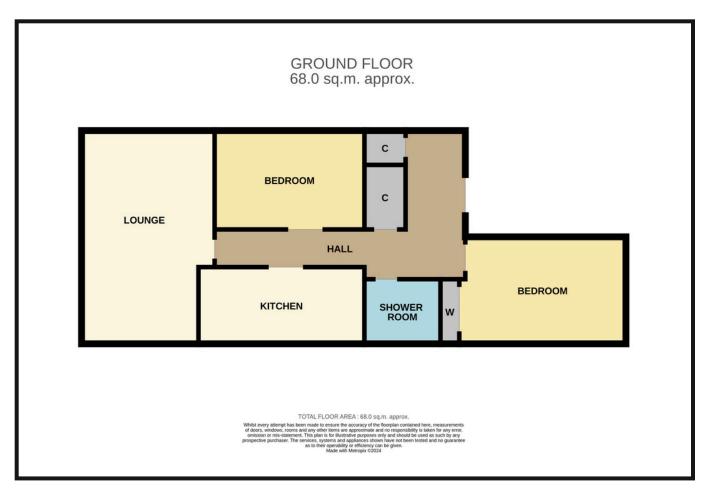

#### **ACCOMMODATION:**

Entrance Hallway, Lounge, Kitchen, Two Bedrooms and Shower Room.

#### **ENTRANCE HALLWAY:**

Wood effect laminate flooring. Large shelved storage cupboard together with a walk-in shelved storage cupboard with light. Panel heater.

#### LOUNGE

Approx. 11'.4' x 18'.9'. Front and rear facing windows. Entry into the Lounge through a 15 pane glass panelled door. Two electric heaters with an additional electric heater with a wooden effect fire surround. Laminate flooring

#### KITCHEN:

Approx.  $14'.2' \times 6'$ . Modern base and wall mounted units with work surfaces incorporating a stainless steel sink with a mixer tap. Electric oven, hob with extractor hood above. Plumbed space for a washing machine with space for further appliances.

#### BEDROOM 1:

Approx. 13'.4' x  $\,$  8'.8'. Front facing window. Laminate Flooring. Electric heater.

#### BEDROOM 2:

Approx. 13'.7'  $\times$  9'.3'. Rear facing window. Double shelved and hanging wardrobe. Panel heater and laminate floor.

#### SHOWER ROOM:

Approx. 6'.4'.  $\times$  6'. Rear facing window. Tiled. Wash hand basin, WC. Corner shower cubicle housing an electric shower. Extractor fan.