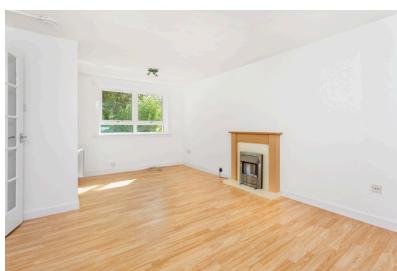

#### LOUNGE

Approx. 11'.4' x 18'.9'. Front and rear facing windows. Entry into the Lounge through a 15 pane glass panelled door. Two electric heaters with an additional electric heater with a wooden effect fire surround. Laminate flooring