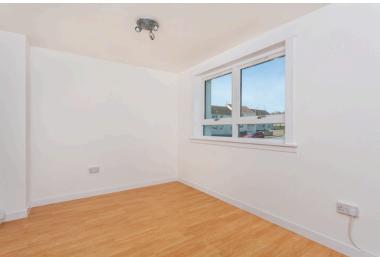

#### BEDROOM 1:

Approx. 13'.4' x  $\,$  8'.8'. Front facing window. Laminate Flooring. Electric heater.

#### BEDROOM 2:

Approx. 13'.7'  $\times$  9'.3'. Rear facing window. Double shelved and hanging wardrobe. Panel heater and laminate floor.