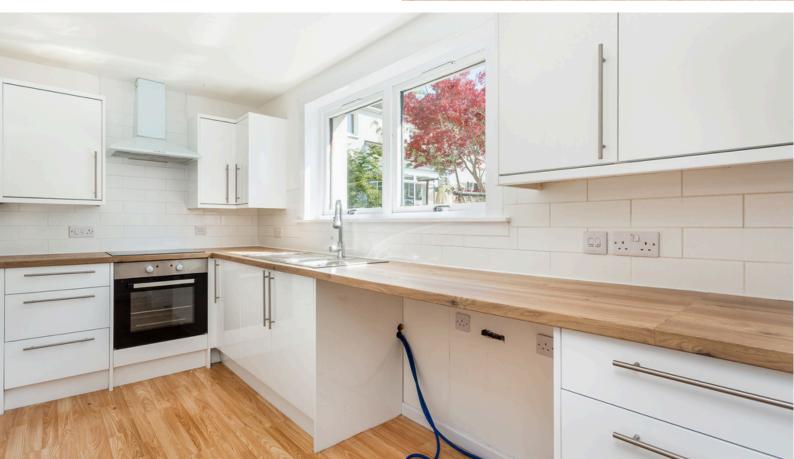

#### KITCHEN:

Approx.  $14'.2' \times 6'$ . Modern base and wall mounted units with work surfaces incorporating a stainless steel sink with a mixer tap. Electric oven, hob with extractor hood above. Plumbed space for a washing machine with space for further appliances.