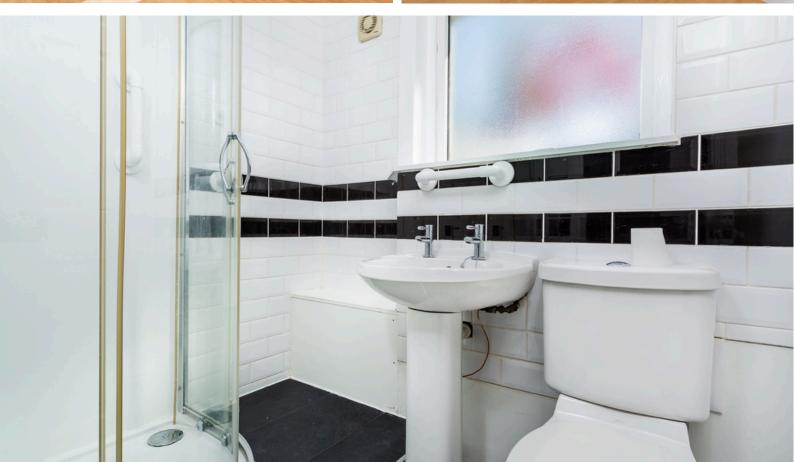

#### SHOWER ROOM:

Approx. 6'.4'.  $\times$  6'. Rear facing window. Tiled. Wash hand basin, WC. Corner shower cubicle housing an electric shower. Extractor fan.