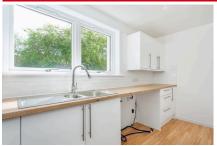

#### KITCHEN:

Approx.  $14'.2' \times 6'$ . Modern base and wall mounted units with work surfaces incorporating a stainless steel sink with a mixer tap. Electric oven, hob with extractor hood above. Plumbed space for a washing machine with space for further appliances.