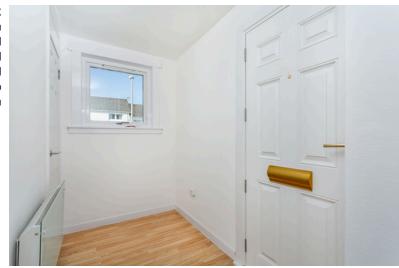

#### **ENTRANCE HALLWAY:**

Wood effect laminate flooring. Large shelved storage cupboard together with a walk-in shelved storage cupboard with light. Panel heater.