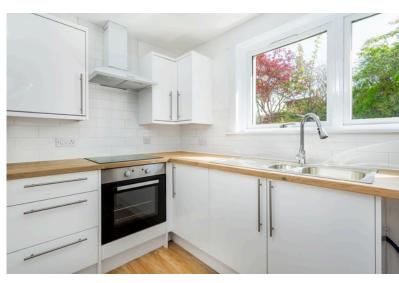

#### KITCHEN:

Approx.  $14'.2' \times 6'$ . Modern base and wall mounted units with work surfaces incorporating a stainless steel sink with a mixer tap. Electric oven, hob with extractor hood above. Plumbed space for a washing machine with space for further appliances.