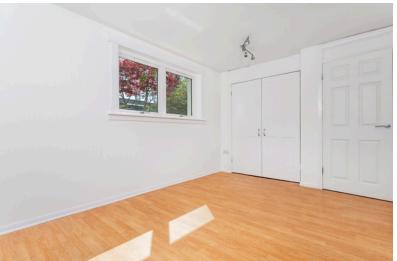

#### BEDROOM 1:

Approx. 13'.4' x  $\,$  8'.8'. Front facing window. Laminate Flooring. Electric heater.

#### BEDROOM 2:

Approx. 13'.7'  $\times$  9'.3'. Rear facing window. Double shelved and hanging wardrobe. Panel heater and laminate floor.