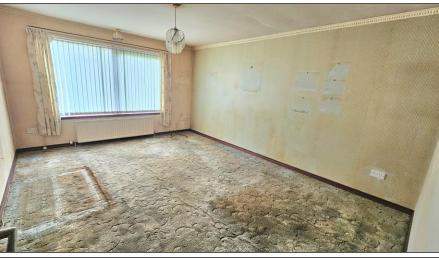

### LOUNGE: -

Approximately 16'3" x 12'0". The lounge has a double-glazed window offering outlook towards the rear garden. Fitted Venetian blinds. Carpet. Radiator.

# BEDROOM 1: -

Approximately 10'6" x 10"". This is a good-sized bedroom with double glazed windows offering outlook towards the front of the property. There is a built-in wardrobe. Radiator.

#### BEDROOM 2: -

Approximately 12'5" x 10'5". This is another good-sized bedroom with a doubleglazed window offering towards the rear. Built-in wardrobe. Radiator.