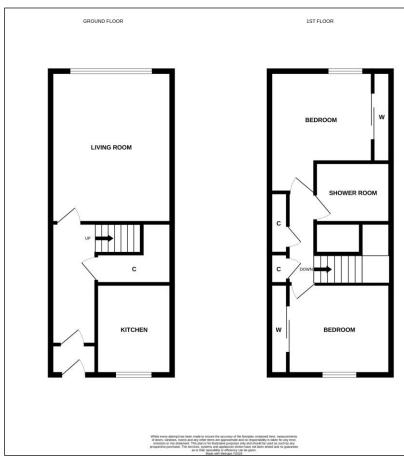

# Accommodation Comprises: Entrance Vestibule, Hall, Lounge, Kitchen, Two Bedrooms & Shower Room.

### ENTRANCE: -

UPVC door gives access to the vestibule which has a tiled floor. A hardwood door gives access to the entrance hall. There is a carpeted stairway allowing access to the upper floor accommodation. Under stair storage cupboard. Carpet. Radiator.

### LOUNGE: -

Approximately 16'3" x 12'0". The lounge has a double-glazed window offering outlook towards the rear garden. Fitted Venetian blinds. Carpet. Radiator.

### KITCHEN: -

Approximately  $10'0'' \times 7'9''$ . A glazed door gives access to the kitchen which has a range of base and wall mounted storage cupboards with contrasting work surfaces. The stainless-steel sink has plumbing connections for a washing machine. There is a double-glazed window offering outlook towards the front of the property. Fitted roller blinds. Vinyl flooring.

### UPPER LANDING: -

The upper floor landing is carpeted and has two built-in storage cupboards. Hatch giving

access to the attic space.

# BEDROOM 1: -

Approximately 10'6" x 10"". This is a good-sized bedroom with double glazed windows offering outlook towards the front of the property. There is a built-in wardrobe. Radiator.

#### BEDROOM 2: -

Approximately 12'5" x 10'5". This is another good-sized bedroom with a doubleglazed window offering towards the rear. Built-in wardrobe. Radiator.

#### SHOWER ROOM: -

Comprising W.C., wash hand basin and shower enclosure with electric shower. Wet wall splashback. Vinyl flooring. Towel radiator.