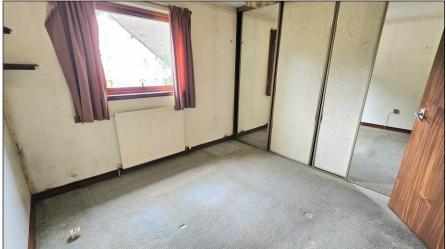

# BEDROOM 1: -

Approximately 10'6" x 10"". This is a good-sized bedroom with double glazed windows offering outlook towards the front of the property. There is a built-in wardrobe. Radiator.

#### BEDROOM 2: -

Approximately 12'5" x 10'5". This is another good-sized bedroom with a doubleglazed window offering towards the rear. Built-in wardrobe. Radiator.