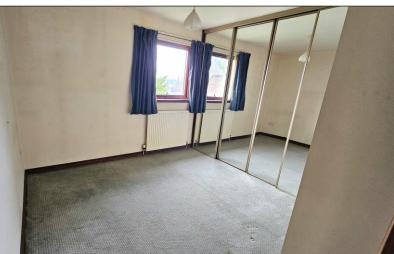

# BEDROOM 1: -

Approximately 10'6" x 10"". This is a good-sized bedroom with double glazed windows offering outlook towards the front of the property. There is a built-in wardrobe. Radiator.

#### BEDROOM 2: -

Approximately 12'5" x 10'5". This is another good-sized bedroom with a doubleglazed window offering towards the rear. Built-in wardrobe. Radiator.