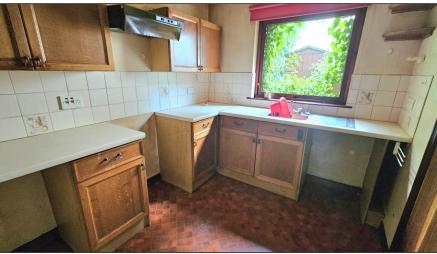

### KITCHEN: -

Approximately  $10'0'' \times 7'9''$ . A glazed door gives access to the kitchen which has a range of base and wall mounted storage cupboards with contrasting work surfaces. The stainless-steel sink has plumbing connections for a washing machine. There is a double-glazed window offering outlook towards the front of the property. Fitted roller blinds. Vinyl flooring.