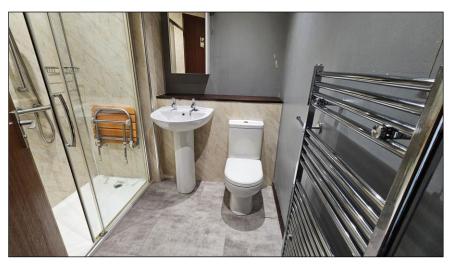

#### SHOWER ROOM: -

Comprising W.C., wash hand basin and shower enclosure with electric shower. Wet wall splashback. Vinyl flooring. Towel radiator.