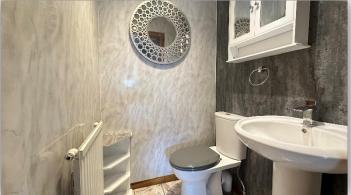

Ground floor accommodation comprises entrance hallway with built in storage facilities; extremely spacious lounge with patio doors to sun room; large dining kitchen with integrated gas hob, electric oven and extractor fan; double bedroom; utility room and cloakroom. On the upper floor there is a large family bathroom with four piece white suite incorporating W.C., bidet, vanity unit with inset wash hand basin and bath with shower mixer tap; and two generous double bedrooms, one having full length fitted wardrobes.