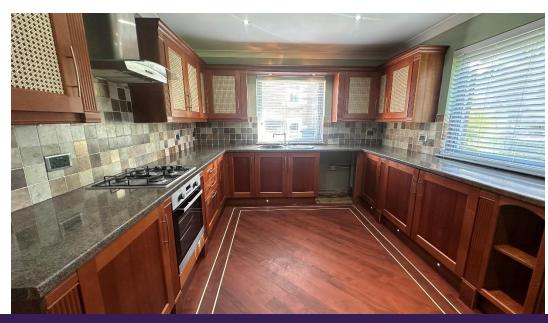

Ground floor accommodation comprises entrance hallway with built in storage facilities; extremely spacious lounge with patio doors to sun room; large dining kitchen with integrated gas hob, electric oven and extractor fan; double bedroom; utility room and cloakroom. On the upper floor there is a large family bathroom with four piece white suite incorporating W.C., bidet, vanity unit with inset wash hand basin and bath with shower mixer tap; and two generous double bedrooms, one having full length fitted wardrobes.