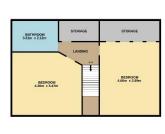

Ground floor accommodation comprises entrance hallway with built in storage facilities; extremely spacious lounge with patio doors to sun room; large dining kitchen with integrated gas hob, electric oven and extractor fan; double bedroom; utility room and cloakroom. On the upper floor there is a large family bathroom with four piece white suite incorporating W.C., bidet, vanity unit with inset wash hand basin and bath with shower mixer tap; and two generous double bedrooms, one having full length fitted wardrobes.

Chamber Practice \*

Dundee: 01382 203000 Brechin: 01356 622289 Cupar: 01334 658222 www.thechamberpractice.co.uk contact@thechamberpractice.co.uk

GROUND FLOOR

While very attempt has been make to ensure the excusary of the bodges continent laws, measurement of bodge, which, command by other been an appointment and no appointable; to share in any or uniscount or interdessense. This piece is far inharitive perpose only and shall be used as each by a prospective purchaser. The solvence, systems and appliances shown two not boen tosted and in glassa are to their operating or extractly on the govern.