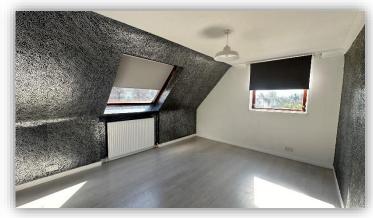

Ground floor accommodation comprises entrance hallway with built in storage facilities; extremely spacious lounge with patio doors to sun room; large dining kitchen with integrated gas hob, electric oven and extractor fan; double bedroom; utility room and cloakroom. On the upper floor there is a large family bathroom with four piece white suite incorporating W.C., bidet, vanity unit with inset wash hand basin and bath with shower mixer tap; and two generous double bedrooms, one having full length fitted wardrobes.