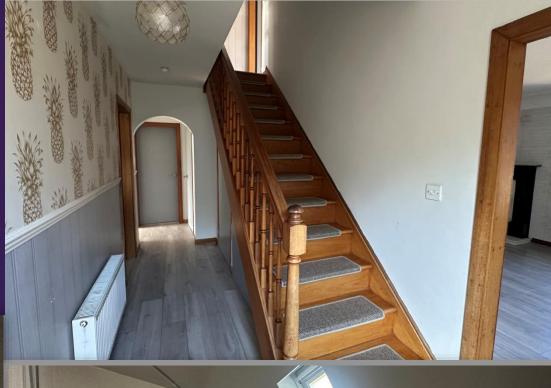

Ground floor accommodation comprises entrance hallway with built in storage facilities; extremely spacious lounge with patio doors to sun room; large dining kitchen with integrated gas hob, electric oven and extractor fan; double bedroom; utility room and cloakroom. On the upper floor there is a large family bathroom with four piece white suite incorporating W.C., bidet, vanity unit with inset wash hand basin and bath with shower mixer tap; and two generous double bedrooms, one having full length fitted wardrobes.