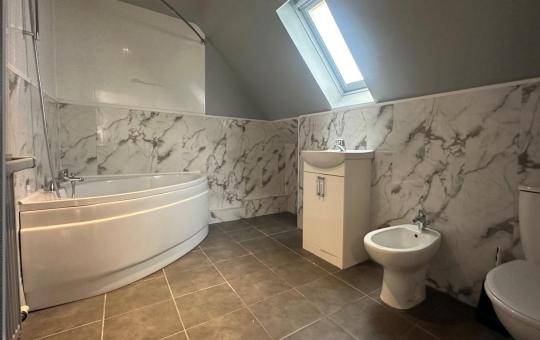

Ground floor accommodation comprises entrance hallway with built in storage facilities; extremely spacious lounge with patio doors to sun room; large dining kitchen with integrated gas hob, electric oven and extractor fan; double bedroom; utility room and cloakroom. On the upper floor there is a large family bathroom with four piece white suite incorporating W.C., bidet, vanity unit with inset wash hand basin and bath with shower mixer tap; and two generous double bedrooms, one having full length fitted wardrobes.