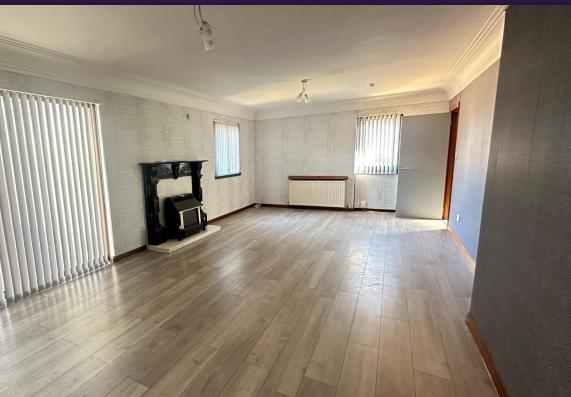

Ground floor accommodation comprises entrance hallway with built in storage facilities; extremely spacious lounge with patio doors to sun room; large dining kitchen with integrated gas hob, electric oven and extractor fan; double bedroom; utility room and cloakroom. On the upper floor there is a large family bathroom with four piece white suite incorporating W.C., bidet, vanity unit with inset wash hand basin and bath with shower mixer tap; and two generous double bedrooms, one having full length fitted wardrobes.