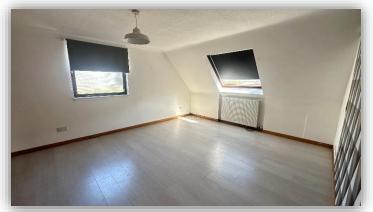

Ground floor accommodation comprises entrance hallway with built in storage facilities; extremely spacious lounge with patio doors to sun room; large dining kitchen with integrated gas hob, electric oven and extractor fan; double bedroom; utility room and cloakroom. On the upper floor there is a large family bathroom with four piece white suite incorporating W.C., bidet, vanity unit with inset wash hand basin and bath with shower mixer tap; and two generous double bedrooms, one having full length fitted wardrobes.