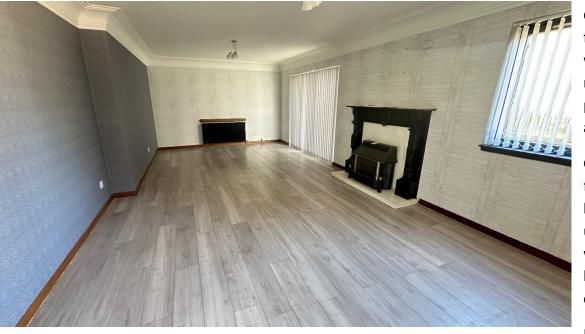

Ground floor accommodation comprises entrance hallway with built in storage facilities; extremely spacious lounge with patio doors to sun room; large dining kitchen with integrated gas hob, electric oven and extractor fan; double bedroom; utility room and cloakroom. On the upper floor there is a large family bathroom with four piece white suite incorporating W.C., bidet, vanity unit with inset wash hand basin and bath with shower mixer tap; and two generous double bedrooms, one having full length fitted wardrobes.