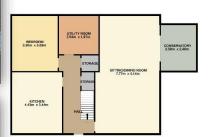

Ground floor accommodation comprises entrance hallway with built in storage facilities; extremely spacious lounge with patio doors to sun room; large dining kitchen with integrated gas hob, electric oven and extractor fan; double bedroom; utility room and cloakroom. On the upper floor there is a large family bathroom with four piece white suite incorporating W.C., bidet, vanity unit with inset wash hand basin and bath with shower mixer tap; and two generous double bedrooms, one having full length fitted wardrobes.

Chamber Practice \*

Dundee: 01382 203000 Brechin: 01356 622289 Cupar: 01334 658222 www.thechamberpractice.co.uk contact@thechamberpractice.co.uk

GROUND FLOOR

While very attempt has been make to ensure the excusary of the bodges continent laws, measurement of bodge, which, command by other been an appointment and no appointable; to share in any or uniscount or interdessense. This piece is far inharitive perpose only and shall be used as each by a prospective purchaser. The solvence, systems and appliances shown two not boen tosted and in glassa are to their operating or extractly on the govern.