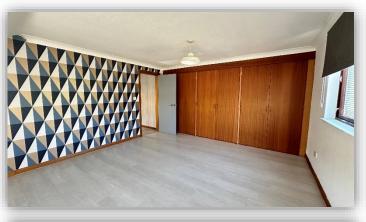

Ground floor accommodation comprises entrance hallway with built in storage facilities; extremely spacious lounge with patio doors to sun room; large dining kitchen with integrated gas hob, electric oven and extractor fan; double bedroom; utility room and cloakroom. On the upper floor there is a large family bathroom with four piece white suite incorporating W.C., bidet, vanity unit with inset wash hand basin and bath with shower mixer tap; and two generous double bedrooms, one having full length fitted wardrobes.