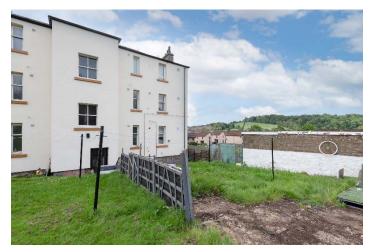

#### Outside

The front garden belongs exclusively to the flat. Enclosed with hedging and metal fencing. Large lawn and flower beds. The south facing garden has views of Balgay Hill. The large rear mutual drying area is laid out in grass. On street car parking outside the property. To the front is a chipped courtyard with shrubs, paved driveway to garage.