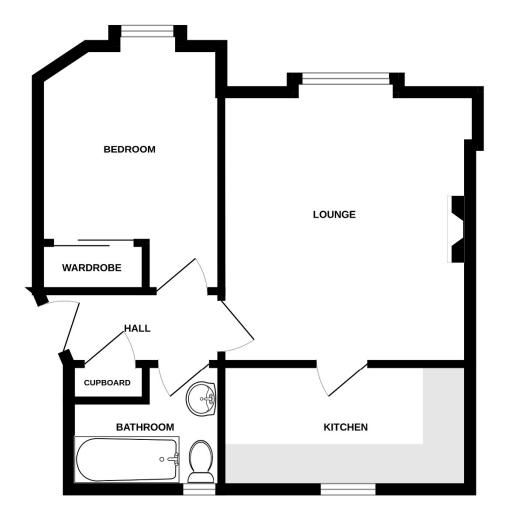

The entrance hall has large storage cupboard and give access to the lounge, bathroom and bedroom.

The lounge is a spacious bright room with south facing window overlooking the front garden. Free Standing Fire surround housing electric fire and recessed shelving. The kitchen is accessed from the lounge and is fitted with modern base and wall mounted units. Gas hob, electric oven and washing machine. The double bedroom is also south facing and benefits from built in wardrobe with mirrored sliding doors. The bathroom is fitted with a three-piece white suite and electric shower over the bath.

## Accommodation

| Lounge         | 14'9" x 12'3" |
|----------------|---------------|
| Kitchen        | 12′ x 6′3″    |
| Double Bedroom | 11′ x 9′9″    |
| Bathroom       | 8′6″ x 4′3″   |

### 6A Kilberry Street, Dundee, DD3 6DH

**GROUND FLOOR** 

Whilst every attempt has been made to ensure the accuracy of the floorplan contained here, measurements of doors, windows, rooms and any other items are approximate and to responsibility is taken for any error, prospective purchaser. The services, systems and appliances shown have not been tested and no guarantee as to their operability or efficiency can be given. Made with Weropix 60204.