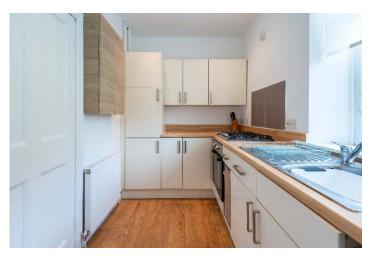

The entrance hall has large storage cupboard and give access to the lounge, bathroom and bedroom.

The lounge is a spacious bright room with south facing window overlooking the front garden. Free Standing Fire surround housing electric fire and recessed shelving. The kitchen is accessed from the lounge and is fitted with modern base and wall mounted units. Gas hob, electric oven and washing machine. The double bedroom is also south facing and benefits from built in wardrobe with mirrored sliding doors. The bathroom is fitted with a three-piece white suite and electric shower over the bath.