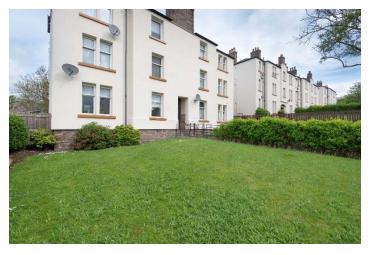

#### Outside

The front garden belongs exclusively to the flat. Enclosed with hedging and metal fencing. Large lawn and flower beds. The south facing garden has views of Balgay Hill. The large rear mutual drying area is laid out in grass. On street car parking outside the property. To the front is a chipped courtyard with shrubs, paved driveway to garage.