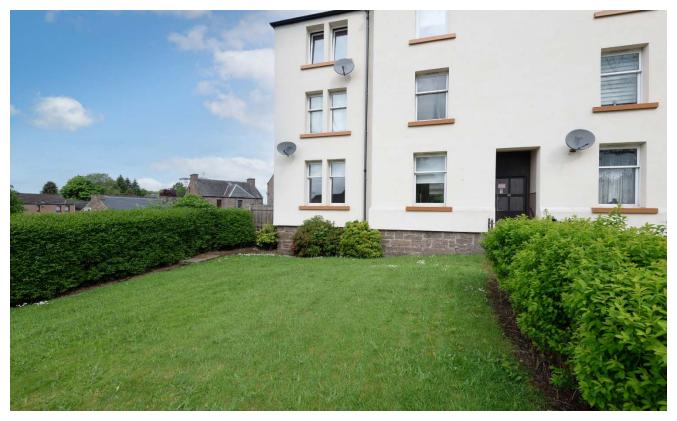

#### Outside

The front garden belongs exclusively to the flat. Enclosed with hedging and metal fencing. Large lawn and flower beds. The south facing garden has views of Balgay Hill. The large rear mutual drying area is laid out in grass. On street car parking outside the property. To the front is a chipped courtyard with shrubs, paved driveway to garage.

# 6A Kilberry Street, Dundee, DD3 6DH