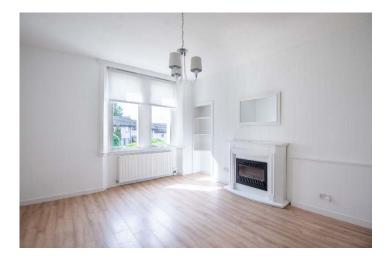

The entrance hall has large storage cupboard and give access to the lounge, bathroom and bedroom.

The lounge is a spacious bright room with south facing window overlooking the front garden. Free Standing Fire surround housing electric fire and recessed shelving. The kitchen is accessed from the lounge and is fitted with modern base and wall mounted units. Gas hob, electric oven and washing machine. The double bedroom is also south facing and benefits from built in wardrobe with mirrored sliding doors. The bathroom is fitted with a three-piece white suite and electric shower over the bath.