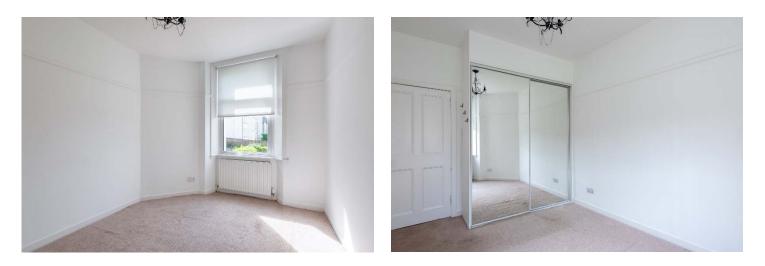

The entrance hall has large storage cupboard and give access to the lounge, bathroom and bedroom.

The lounge is a spacious bright room with south facing window overlooking the front garden. Free Standing Fire surround housing electric fire and recessed shelving. The kitchen is accessed from the lounge and is fitted with modern base and wall mounted units. Gas hob, electric oven and washing machine. The double bedroom is also south facing and benefits from built in wardrobe with mirrored sliding doors. The bathroom is fitted with a three-piece white suite and electric shower over the bath.