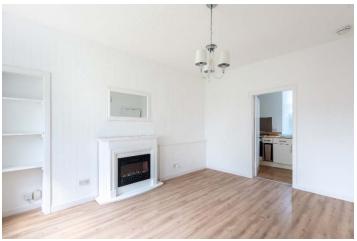

The entrance hall has large storage cupboard and give access to the lounge, bathroom and bedroom.

The lounge is a spacious bright room with south facing window overlooking the front garden. Free Standing Fire surround housing electric fire and recessed shelving. The kitchen is accessed from the lounge and is fitted with modern base and wall mounted units. Gas hob, electric oven and washing machine. The double bedroom is also south facing and benefits from built in wardrobe with mirrored sliding doors. The bathroom is fitted with a three-piece white suite and electric shower over the bath.