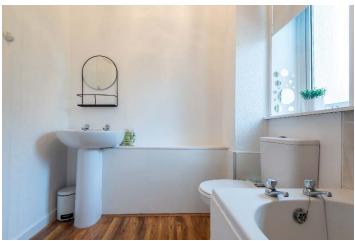

The entrance hall has large storage cupboard and give access to the lounge, bathroom and bedroom.

The lounge is a spacious bright room with south facing window overlooking the front garden. Free Standing Fire surround housing electric fire and recessed shelving. The kitchen is accessed from the lounge and is fitted with modern base and wall mounted units. Gas hob, electric oven and washing machine. The double bedroom is also south facing and benefits from built in wardrobe with mirrored sliding doors. The bathroom is fitted with a three-piece white suite and electric shower over the bath.