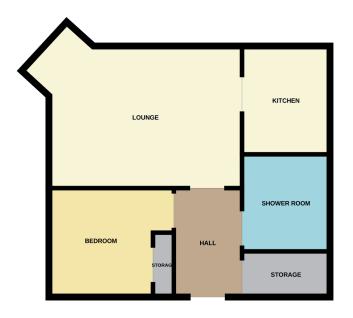

### **ACCOMMODATION**

(All measurements are approx.)

 Lounge/Dining Area
 15'9" x 9'0"
 (4.86m x 2.73m)

 Kitchen
 7'9" x 6'3"
 (2.40m x 1.92m)

 Double Bedroom
 11'0" x 8'4"
 (3.36m x 2.55m)

 Shower Room
 6'3" x 6'2"
 (1.91m x 1.88m)

GROUND FLOOR 40.0 sq.m. approx.

TOTAL FLOOR AREA: 40.0 sq.m. approx.

While very stempt has been made to ensure the occuping of the constance contained hear, measurement of stors, vendous, soons and may other stem an approximate and responsibility is taken to any rors cerebrated. This plan is for illustrative purposes only and should be used as such by approximate and expension of the contractive purchases. The services, systems and applications shown have not been tested and no guarant as to their operations of the contractive purchases. The services, systems and applications shown have not been tested and no guarant as to their operations of the contractive can be given.