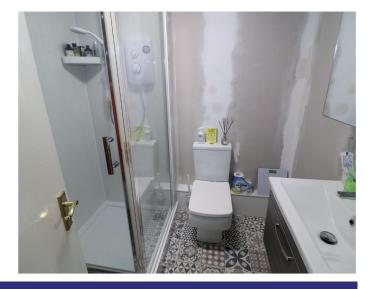

### **SHOWER ROOM**

Vanity Units with inset wash hand basin. Mirror wall cabinet. Toilet. Glazed shower compartment. Wet wall and electric instant shower. Matching tall storage unit. Vinyl tile effect flooring. Extractor fan. Dimplex style wall heater.