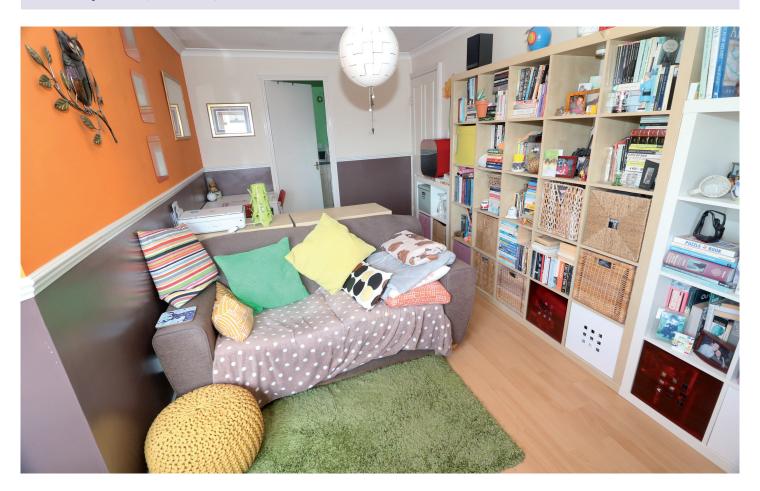

### LOUNGE/DINING AREA

Large Southwest facing corner window with open views. Beech laminate flooring. Small rear dining area. Oil fired radiator.