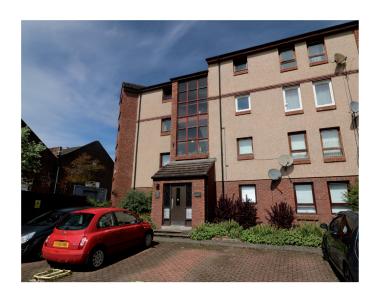

# 28 Arklay Court, Dundee, DD3 7QE

Offers Over **£65,000** 

- Top Floor Flat
- Corner Location
- Open Views
- Car Park Space
- Secure Entry System

- Lounge/Dining Area
- Kitchen
- Double Bedroom
- Shower Room
- UPVC Double Glazing

## 28 Arklay Court, Dundee, DD3 7QE

This cornerTOP FLOOR FLAT is situated in a well maintained and modern block of flats and enjoys wonderful South and North open views. The flat benefits from replacement UPVC double glazed windows, intruder alarm and a secure entry phone system. There is a private car parking space within the enclosed main car park. Easy access onto Dens Road and Clepington Road and with a regular bus service outside the development block.