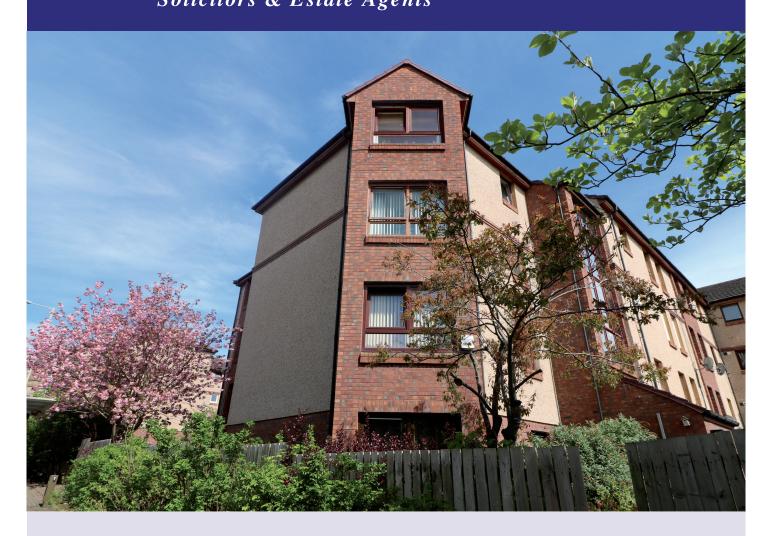

# 28 Arklay Court, Dundee, DD3 7QE

Offers Over **£65,000** 

- Top Floor Flat
- Corner Location
- Open Views
- Car Park Space
- Secure Entry System

- Lounge/Dining Area
- Kitchen
- Double Bedroom
- Shower Room
- UPVC Double Glazing

## 28 Arklay Court, Dundee, DD3 7QE

This cornerTOP FLOOR FLAT is situated in a well maintained and modern block of flats and enjoys wonderful South and North open views. The flat benefits from replacement UPVC double glazed windows, intruder alarm and a secure entry phone system. There is a private car parking space within the enclosed main car park. Easy access onto Dens Road and Clepington Road and with a regular bus service outside the development block.