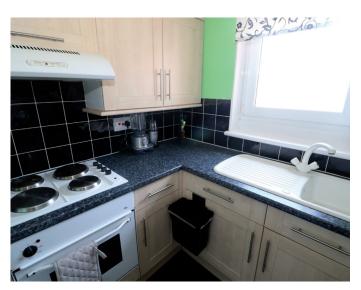

### KITCHEN

Fully fitted with wall and base units and granite effect worktops. Integral electric hob, oven and overhead filter hood. Inset carbonate sink with drainer and mixer tap. Automatic washing machine. Upright fridge freezer. Tiled floor. Window with open aspect over Arklay Street.