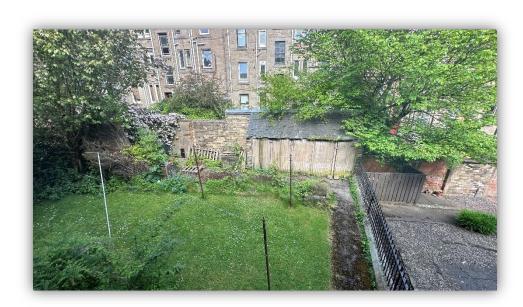

Accommodation comprises: hallway with connecting doors to all rooms; bright and spacious lounge with tiled fireplace, recessed shelved display with storage below and ornate ceiling cornice; kitchen fitted with a range of base and wall mounted units with complementary worktops, slot in electric cooker, under counter fridge and washing machine; shower room with W.C., wash hand basin and shower cubicle housing electric shower, splashback tiling and heated towel rail; and double bedroom with recessed display shelving with storage below and built in wardrobes with additional storage above. Externally there is a well kept communal drying green to the rear.