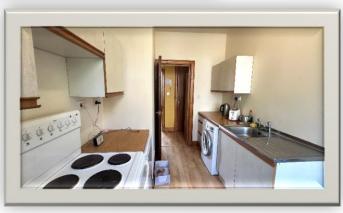

Accommodation comprises: hallway with connecting doors to all rooms; bright and spacious lounge with tiled fireplace, recessed shelved display with storage below and ornate ceiling cornice; kitchen fitted with a range of base and wall mounted units with complementary worktops, slot in electric cooker, under counter fridge and washing machine; shower room with W.C., wash hand basin and shower cubicle housing electric shower, splashback tiling and heated towel rail; and double bedroom with recessed display shelving with storage below and built in wardrobes with additional storage above. Externally there is a well kept communal drying green to the rear.