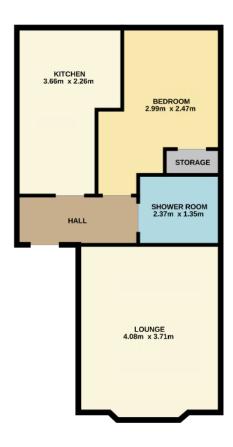

**Chamber Practice** 

Dundee: 01382 203000 Brechin: 01356 622289 Cupar: 01334 658222 www.thechamberpractice.co.uk contact@thechamberpractice.co.uk

GROUND FLOOR 38.0 sq.m. approx.

White every abenight his bean made to ensure the accuracy of the Eophan contained here, measurement of doors, vindous, recens and any other beans are approximate and no exportability is seen for any error consociar or meablainment. This pains in the Entollation propries only and intentile used as such by way prospectible purchaset. The services, systems and applicance shown have not been beaded and no gustants and their purchaset. The services, systems and applicance shown have not been beaded and no gustants and their separation of the services.