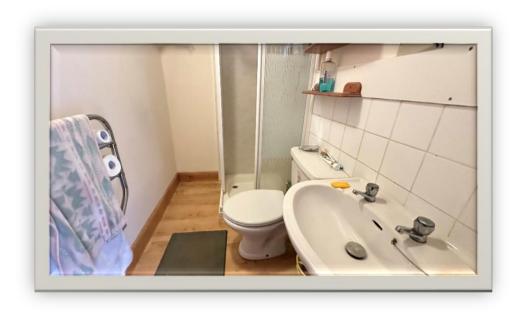

Accommodation comprises: hallway with connecting doors to all rooms; bright and spacious lounge with tiled fireplace, recessed shelved display with storage below and ornate ceiling cornice; kitchen fitted with a range of base and wall mounted units with complementary worktops, slot in electric cooker, under counter fridge and washing machine; shower room with W.C., wash hand basin and shower cubicle housing electric shower, splashback tiling and heated towel rail; and double bedroom with recessed display shelving with storage below and built in wardrobes with additional storage above. Externally there is a well kept communal drying green to the rear.