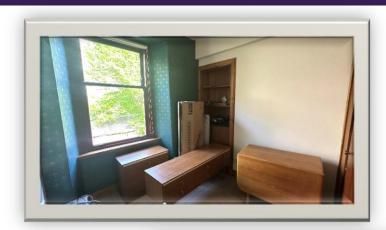

Accommodation comprises: hallway with connecting doors to all rooms; bright and spacious lounge with tiled fireplace, recessed shelved display with storage below and ornate ceiling cornice; kitchen fitted with a range of base and wall mounted units with complementary worktops, slot in electric cooker, under counter fridge and washing machine; shower room with W.C., wash hand basin and shower cubicle housing electric shower, splashback tiling and heated towel rail; and double bedroom with recessed display shelving with storage below and built in wardrobes with additional storage above. Externally there is a well kept communal drying green to the rear.