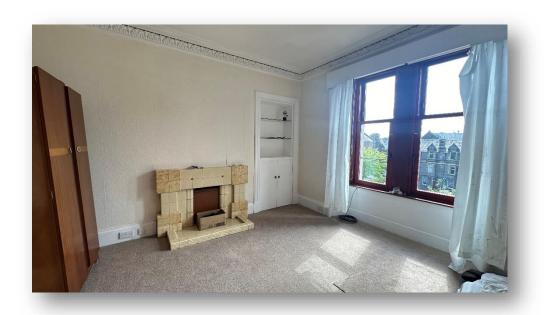

Accommodation comprises: hallway with connecting doors to all rooms; bright and spacious lounge with tiled fireplace, recessed shelved display with storage below and ornate ceiling cornice; kitchen fitted with a range of base and wall mounted units with complementary worktops, slot in electric cooker, under counter fridge and washing machine; shower room with W.C., wash hand basin and shower cubicle housing electric shower, splashback tiling and heated towel rail; and double bedroom with recessed display shelving with storage below and built in wardrobes with additional storage above. Externally there is a well kept communal drying green to the rear.