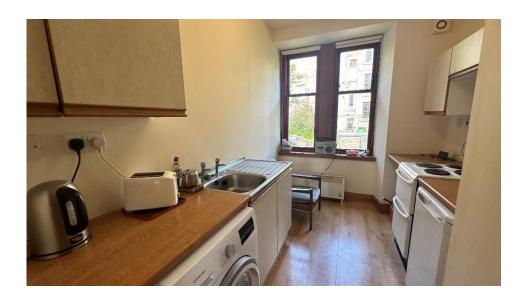

Accommodation comprises: hallway with connecting doors to all rooms; bright and spacious lounge with tiled fireplace, recessed shelved display with storage below and ornate ceiling cornice; kitchen fitted with a range of base and wall mounted units with complementary worktops, slot in electric cooker, under counter fridge and washing machine; shower room with W.C., wash hand basin and shower cubicle housing electric shower, splashback tiling and heated towel rail; and double bedroom with recessed display shelving with storage below and built in wardrobes with additional storage above. Externally there is a well kept communal drying green to the rear.