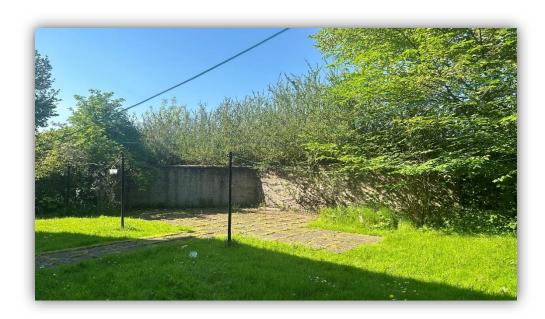

Accommodation comprises: entrance hallway with connecting door to lounge, bedrooms and bathroom and 2 storage cupboards, one of which has plumbing for automatic washing machine; bright and spacious lounge/dining room with front facing window and recessed display shelving; beautifully appointed kitchen fitted with a range of base and wall mounted units with contrasting worktops and tiled splashbacks, integrated gas hob and electric oven with extractor hood over and display shelving; bathroom with W.C., wash hand basin and bath with electric shower over, attractive wet-wall panelling and heated towel rail; and 2 double bedrooms with built in wardrobe/storage facilities. Externally there is a private garden with driveway to the front and communal drying green to the rear.