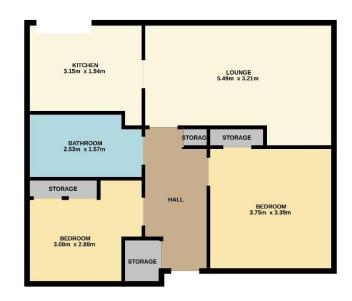

**Chamber Practice** 

Dundee: 01382 203000 Brechin: 01356 622289 Cupar: 01334 658222 www.thechamberpractice.co.uk contact@thechamberpractice.co.uk

GROUND FLOOR 65.0 sq.m. approx.

TOTAL FLOOR ANIBAL 85.0 3 cm, approx.