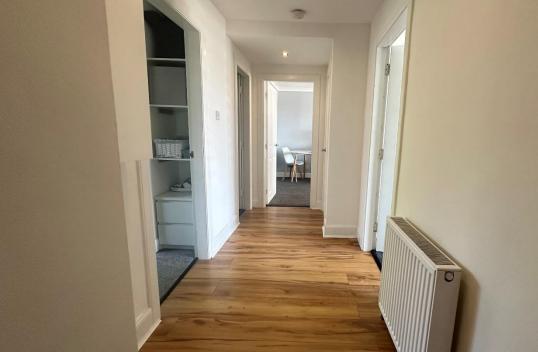

Accommodation comprises: entrance hallway with connecting door to lounge, bedrooms and bathroom and 2 storage cupboards, one of which has plumbing for automatic washing machine; bright and spacious lounge/dining room with front facing window and recessed display shelving; beautifully appointed kitchen fitted with a range of base and wall mounted units with contrasting worktops and tiled splashbacks, integrated gas hob and electric oven with extractor hood over and display shelving; bathroom with W.C., wash hand basin and bath with electric shower over, attractive wet-wall panelling and heated towel rail; and 2 double bedrooms with built in wardrobe/storage facilities. Externally there is a private garden with driveway to the front and communal drying green to the rear.