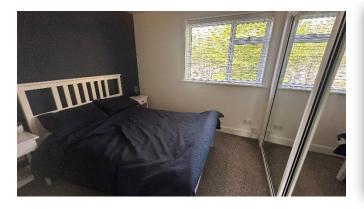

Accommodation comprises: entrance hallway with connecting door to lounge, bedrooms and bathroom and 2 storage cupboards, one of which has plumbing for automatic washing machine; bright and spacious lounge/dining room with front facing window and recessed display shelving; beautifully appointed kitchen fitted with a range of base and wall mounted units with contrasting worktops and tiled splashbacks, integrated gas hob and electric oven with extractor hood over and display shelving; bathroom with W.C., wash hand basin and bath with electric shower over, attractive wet-wall panelling and heated towel rail; and 2 double bedrooms with built in wardrobe/storage facilities. Externally there is a private garden with driveway to the front and communal drying green to the rear.