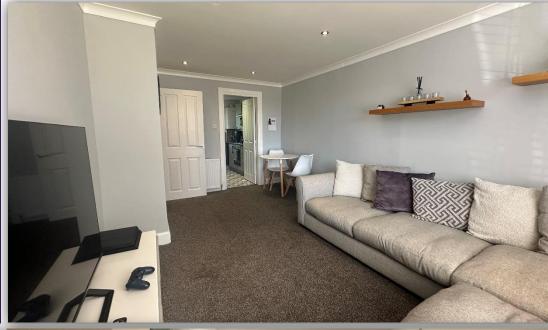

Accommodation comprises: entrance hallway with connecting door to lounge, bedrooms and bathroom and 2 storage cupboards, one of which has plumbing for automatic washing machine; bright and spacious lounge/dining room with front facing window and recessed display shelving; beautifully appointed kitchen fitted with a range of base and wall mounted units with contrasting worktops and tiled splashbacks, integrated gas hob and electric oven with extractor hood over and display shelving; bathroom with W.C., wash hand basin and bath with electric shower over, attractive wet-wall panelling and heated towel rail; and 2 double bedrooms with built in wardrobe/storage facilities. Externally there is a private garden with driveway to the front and communal drying green to the rear.