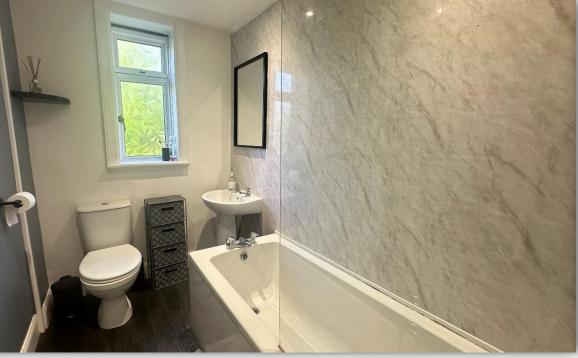

Accommodation comprises: entrance hallway with connecting door to lounge, bedrooms and bathroom and 2 storage cupboards, one of which has plumbing for automatic washing machine; bright and spacious lounge/dining room with front facing window and recessed display shelving; beautifully appointed kitchen fitted with a range of base and wall mounted units with contrasting worktops and tiled splashbacks, integrated gas hob and electric oven with extractor hood over and display shelving; bathroom with W.C., wash hand basin and bath with electric shower over, attractive wet-wall panelling and heated towel rail; and 2 double bedrooms with built in wardrobe/storage facilities. Externally there is a private garden with driveway to the front and communal drying green to the rear.