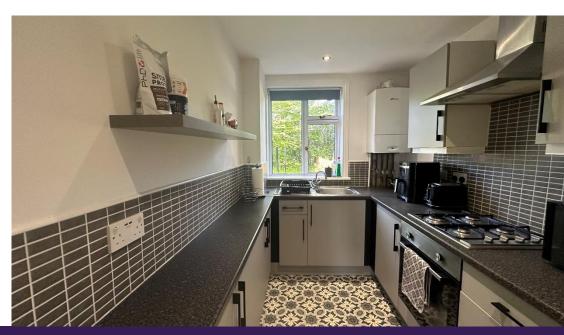

Accommodation comprises: entrance hallway with connecting door to lounge, bedrooms and bathroom and 2 storage cupboards, one of which has plumbing for automatic washing machine; bright and spacious lounge/dining room with front facing window and recessed display shelving; beautifully appointed kitchen fitted with a range of base and wall mounted units with contrasting worktops and tiled splashbacks, integrated gas hob and electric oven with extractor hood over and display shelving; bathroom with W.C., wash hand basin and bath with electric shower over, attractive wet-wall panelling and heated towel rail; and 2 double bedrooms with built in wardrobe/storage facilities. Externally there is a private garden with driveway to the front and communal drying green to the rear.