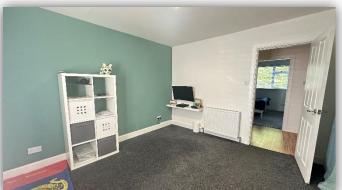

Accommodation comprises: entrance hallway with connecting door to lounge, bedrooms and bathroom and 2 storage cupboards, one of which has plumbing for automatic washing machine; bright and spacious lounge/dining room with front facing window and recessed display shelving; beautifully appointed kitchen fitted with a range of base and wall mounted units with contrasting worktops and tiled splashbacks, integrated gas hob and electric oven with extractor hood over and display shelving; bathroom with W.C., wash hand basin and bath with electric shower over, attractive wet-wall panelling and heated towel rail; and 2 double bedrooms with built in wardrobe/storage facilities. Externally there is a private garden with driveway to the front and communal drying green to the rear.