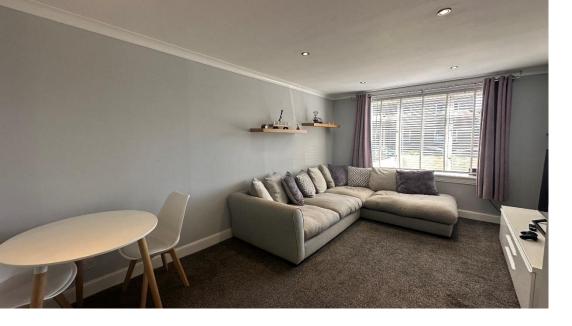

Accommodation comprises: entrance hallway with connecting door to lounge, bedrooms and bathroom and 2 storage cupboards, one of which has plumbing for automatic washing machine; bright and spacious lounge/dining room with front facing window and recessed display shelving; beautifully appointed kitchen fitted with a range of base and wall mounted units with contrasting worktops and tiled splashbacks, integrated gas hob and electric oven with extractor hood over and display shelving; bathroom with W.C., wash hand basin and bath with electric shower over, attractive wet-wall panelling and heated towel rail; and 2 double bedrooms with built in wardrobe/storage facilities. Externally there is a private garden with driveway to the front and communal drying green to the rear.