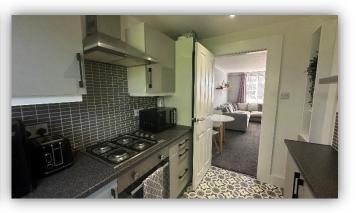

Accommodation comprises: entrance hallway with connecting door to lounge, bedrooms and bathroom and 2 storage cupboards, one of which has plumbing for automatic washing machine; bright and spacious lounge/dining room with front facing window and recessed display shelving; beautifully appointed kitchen fitted with a range of base and wall mounted units with contrasting worktops and tiled splashbacks, integrated gas hob and electric oven with extractor hood over and display shelving; bathroom with W.C., wash hand basin and bath with electric shower over, attractive wet-wall panelling and heated towel rail; and 2 double bedrooms with built in wardrobe/storage facilities. Externally there is a private garden with driveway to the front and communal drying green to the rear.