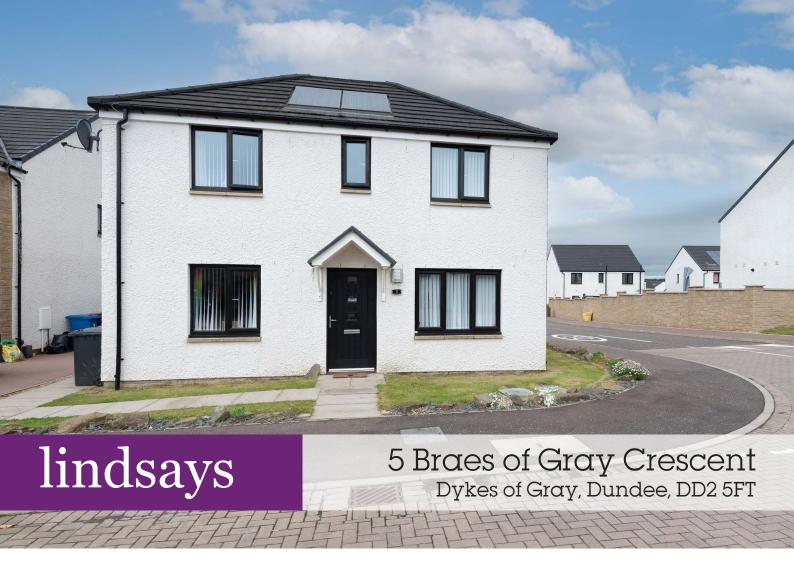

"Desirable four bedroom detached family home in a much sought after location".

- Hallway
- Dining Kitchen
- Lounge
- Dining Room/Bedroom 5
- Master Bedroom with En Suite
- 3 Further Bedrooms
- Bathroom
- WC
- Driveway
- Gardens

## Description

Lindsays are delighted to offer to the market this desirable detached family home located in a much sought after location. Dykes of Gray is situated within easy reach of the West End of Dundee which offers straightforward access to a number of amenities.

The property is in move in condition and comprises: Hallway with storage under the stairs, dining kitchen with access to rear garden and a bright lounge Dining room currently used as a double bedroom and a WC. Upstairs the master bedroom has an ensuite shower room, along with three further generously sized double bedrooms and a three piece bathroom. Benefits include double glazing, gas central heating and attic space. Included in the are all floor coverings, light fittings and blinds where fitted along with all integrated kitchen appliances.