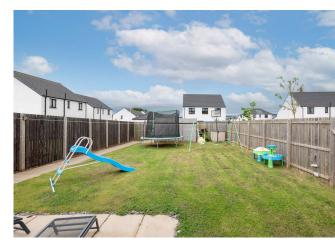

Externally there is a small garden to the front with the main fully enclosed garden to the rear of the property. This is a large area mainly laid in lawn with a patio seating area and a large shed that is included in the sale. The private driveway is located at the bottom of the garden and provides of street parking for two cars.