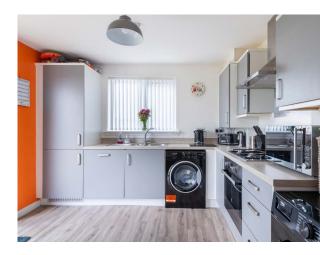

The property is in move in condition and comprises: Hallway with storage under the stairs, dining kitchen with access to rear garden and a bright lounge Dining room currently used as a double bedroom and a WC. Upstairs the master bedroom has an ensuite shower room, along with three further generously sized double bedrooms and a three piece bathroom. Benefits include double glazing, gas central heating and attic space. Included in the are all floor coverings, light fittings and blinds where fitted along with all integrated kitchen appliances.