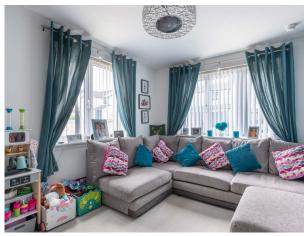

The property is in move in condition and comprises: Hallway with storage under the stairs, dining kitchen with access to rear garden and a bright lounge Dining room currently used as a double bedroom and a WC. Upstairs the master bedroom has an ensuite shower room, along with three further generously sized double bedrooms and a three piece bathroom. Benefits include double glazing, gas central heating and attic space. Included in the are all floor coverings, light fittings and blinds where fitted along with all integrated kitchen appliances.