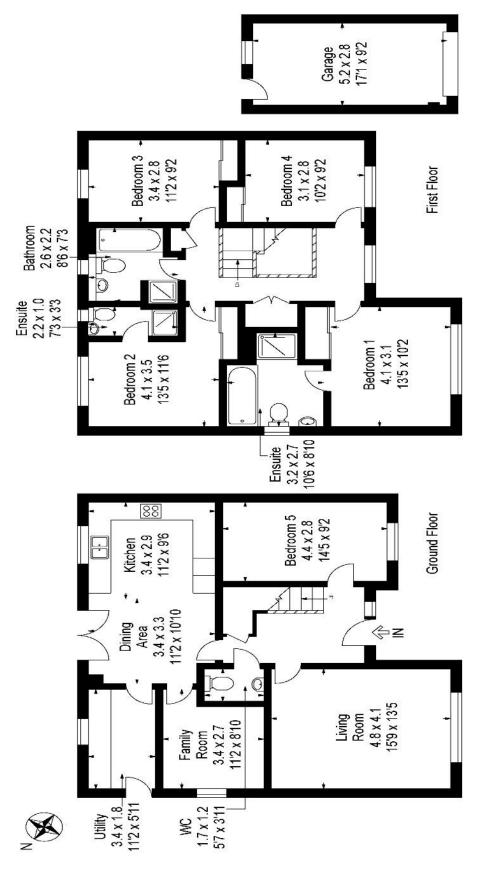

VistaBee © 2024

This plan is for layout guidance only and is not cirawn to scale. Whilst every care is taken in the preparation of this plan, please check all dimension and shapes before making any decision reliant upon them. All room dimensions taken through oupboard/wardrobes to well surface where possible or to surfaces indicated by arrow heads (10 110927)