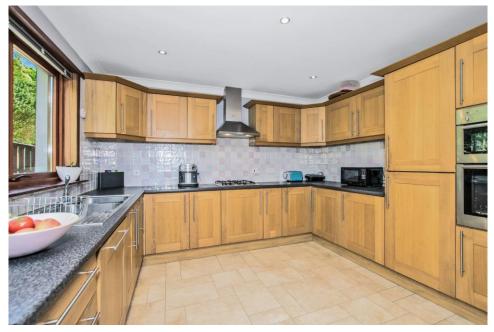

## Overview

- Detached
- 5 Bedrooms
- 2 Reception Rooms
- Luxury Dining Kitchen
- 2 En-suites
- Bathroom
- Downstairs Cloakroom & Utility
- Gas Central Heating
- Double Glazing
- Garage & Driveway
- Gardens
- Close to local amenities

A beautifully presented modern property of generous proportions that is well appointed on the ever popular Bearehill Estate.

Family home purchasers need look no further than this superb detached executive home. In excellent internal condition it comprises lounge, family room, fifth bedroom, luxury fitted dining kitchen, utility room and cloakroom on the ground floor; while upstairs there are 4 double bedrooms, two en-suites and the family bathroom. It benefits from gas central heating and full double glazing for comfort in the cooler months. There are easily kept gardens which offer further potential to the keen gardener. Parking is available on the large driveway and in the large single garage. Early viewing is strongly recommended to fully appreciate the value of this ideal family home.

#### Extras

All carpets, blinds and the Neff hob, oven, extractor hood, dishwasher and fridge freezer are included in the sale.