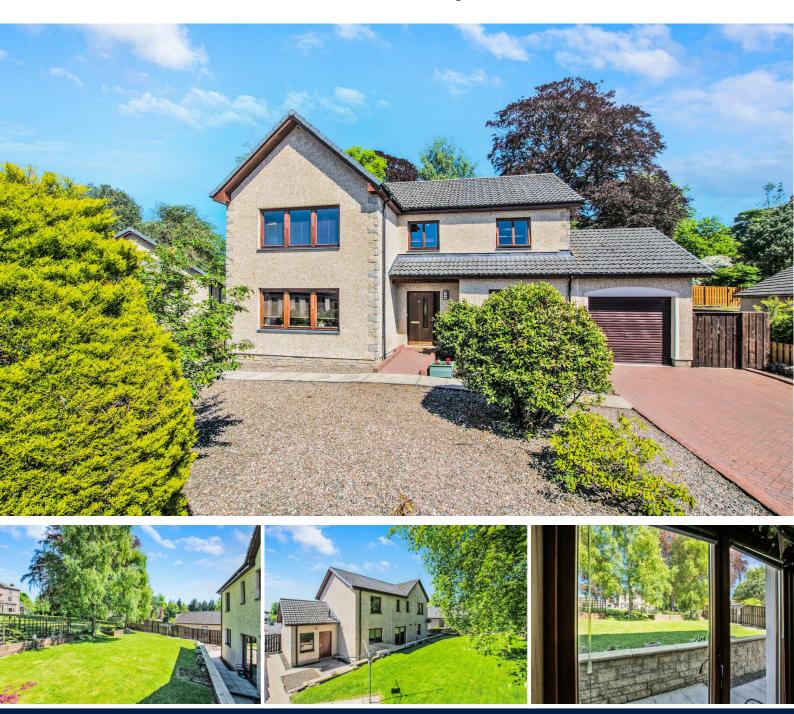

## Overview

- Detached
- 5 Bedrooms
- 2 Reception Rooms
- Luxury Dining Kitchen
- 2 En-suites
- Bathroom
- Downstairs Cloakroom & Utility
- Gas Central Heating
- Double Glazing
- Garage & Driveway
- Gardens
- Close to local amenities

A beautifully presented modern property of generous proportions that is well appointed on the ever popular Bearehill Estate.

Family home purchasers need look no further than this superb detached executive home. In excellent internal condition it comprises lounge, family room, fifth bedroom, luxury fitted dining kitchen, utility room and cloakroom on the ground floor; while upstairs there are 4 double bedrooms, two en-suites and the family bathroom. It benefits from gas central heating and full double glazing for comfort in the cooler months. There are easily kept gardens which offer further potential to the keen gardener. Parking is available on the large driveway and in the large single garage. Early viewing is strongly recommended to fully appreciate the value of this ideal family home.

#### Gardens

Easily kept front garden is laid in gravel with some shrubs. The enclosed rear garden is largely laid in lawn with a paved area.

#### Garage

Single garage with power, light, roller door, window and rear personal door.

#### Parking

The mono block driveway offers parking for the family's cars.

EPC Band: C