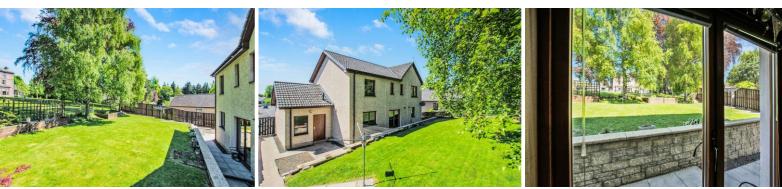

#### Gardens

Easily kept front garden is laid in gravel with some shrubs. The enclosed rear garden is largely laid in lawn with a paved area.

#### Garage

Single garage with power, light, roller door, window and rear personal door.

#### Parking

The mono block driveway offers parking for the family's cars.

EPC Band: C