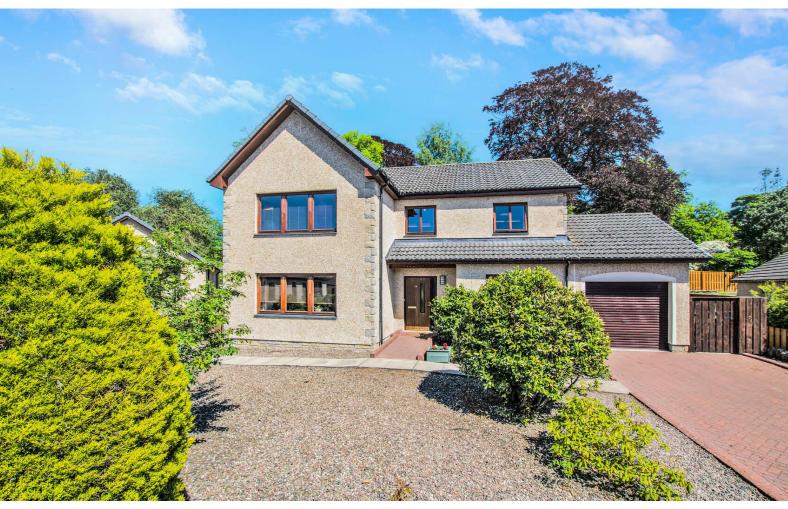

### **Overview**

- Detached
- 5 Bedrooms
- 2 Reception Rooms
- Luxury Dining Kitchen
- 2 En-suites
- Bathroom
- Downstairs Cloakroom & Utility
- · Gas Central Heating
- Double Glazing
- Garage & Driveway
- Gardens
- · Close to local amenities

A beautifully presented modern property of generous proportions that is well appointed on the ever popular Bearehill Estate.

Family home purchasers need look no further than this superb detached executive home. In excellent internal condition it comprises lounge, family room, fifth bedroom, luxury fitted dining kitchen, utility room and cloakroom on the ground floor; while upstairs there are 4 double bedrooms, two en-suites and the family bathroom. It benefits from gas central heating and full double glazing for comfort in the cooler months. There are easily kept gardens which offer further potential to the keen gardener. Parking is available on the large driveway and in the large single garage. Early viewing is strongly recommended to fully appreciate the value of this ideal family home.