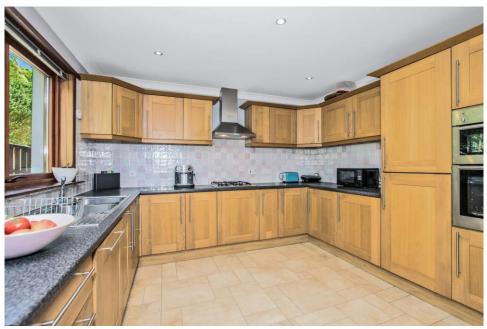

A beautifully presented modern property of generous proportions that is well appointed on the ever popular Bearehill Estate.

Family home purchasers need look no further than this superb detached executive home. In excellent internal condition it comprises lounge, family room, fifth bedroom, luxury fitted dining kitchen, utility room and cloakroom on the ground floor; while upstairs there are 4 double bedrooms, two en-suites and the family bathroom. It benefits from gas central heating and full double glazing for comfort in the cooler months. There are easily kept gardens which offer further potential to the keen gardener. Parking is available on the large driveway and in the large single garage. Early viewing is strongly recommended to fully appreciate the value of this ideal family home.

#### Extras

All carpets, blinds and the Neff hob, oven, extractor hood, dishwasher and fridge freezer are included in the sale.