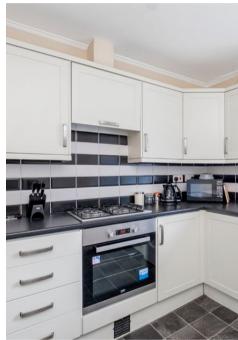

## The living room enjoys dual aspect windows which take in generous natural light from both south and west. The kitchen has a range of fitted units while enjoying a west facing aspect. There are three bedrooms, with two of the bedrooms having fitted storage space. The bathroom completes the living accommodation and has a shower over the bath. Stairs from the hall lead to the large attic space.

## Accommodation (measurements are approx)

| Living Room | 3.30m x 4.53m | (10′10″ x 14′10″)              |
|-------------|---------------|--------------------------------|
| Kitchen     | 2.85m x 3.37m | (9'4" x 11'1")                 |
| Bedroom     | 3.33m x 3.72m | (10'11" x 12'2")               |
| Bedroom     | 3.45m x 3.46m | (11'4" × 11'4")                |
| Bedroom     | 2.57m x 2.62m | (8′5″ x 8′7″) at widest points |
| Bathroom    | 1.70m x 2.42m | (5′7″ x 7′11″)                 |