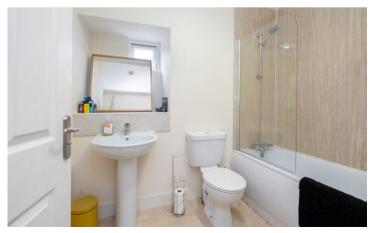

## The living room enjoys dual aspect windows which take in generous natural light from both south and west. The kitchen has a range of fitted units while enjoying a west facing aspect. There are three bedrooms, with two of the bedrooms having fitted storage space. The bathroom completes the living accommodation and has a shower over the bath. Stairs from the hall lead to the large attic space.

## Accommodation (measurements are approx)

| Living Room | 3.30m x 4.53m | (10′10″ x 14′10″)              |
|-------------|---------------|--------------------------------|
| Kitchen     | 2.85m x 3.37m | (9'4" x 11'1")                 |
| Bedroom     | 3.33m x 3.72m | (10'11" x 12'2")               |
| Bedroom     | 3.45m x 3.46m | (11'4" × 11'4")                |
| Bedroom     | 2.57m x 2.62m | (8′5″ x 8′7″) at widest points |
| Bathroom    | 1.70m x 2.42m | (5′7″ x 7′11″)                 |