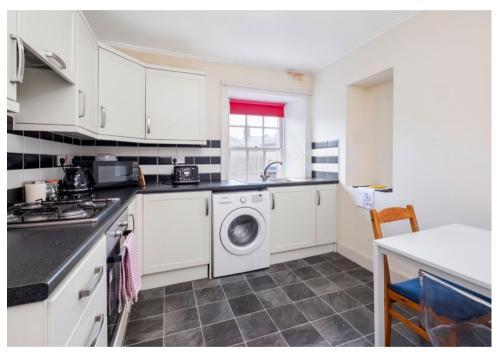

## The living room enjoys dual aspect windows which take in generous natural light from both south and west. The kitchen has a range of fitted units while enjoying a west facing aspect. There are three bedrooms, with two of the bedrooms having fitted storage space. The bathroom completes the living accommodation and has a shower over the bath. Stairs from the hall lead to the large attic space.

## Accommodation (measurements are approx)

| Living Room | 3.30m x 4.53m | (10′10″ x 14′10″)              |
|-------------|---------------|--------------------------------|
| Kitchen     | 2.85m x 3.37m | (9'4" x 11'1")                 |
| Bedroom     | 3.33m x 3.72m | (10'11" x 12'2")               |
| Bedroom     | 3.45m x 3.46m | (11'4" × 11'4")                |
| Bedroom     | 2.57m x 2.62m | (8′5″ x 8′7″) at widest points |
| Bathroom    | 1.70m x 2.42m | (5′7″ x 7′11″)                 |