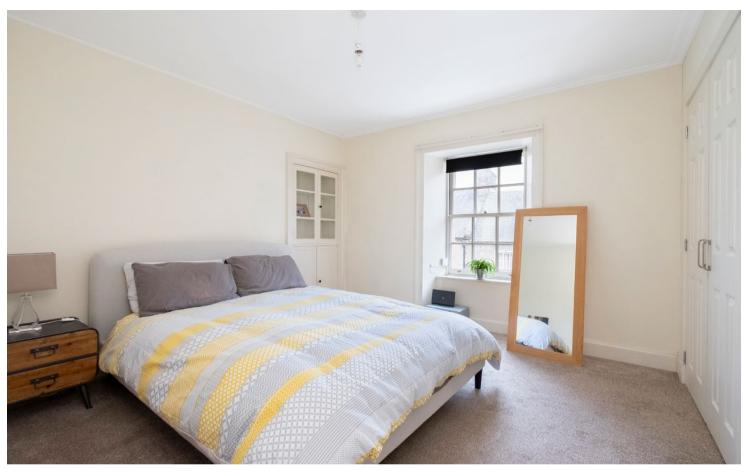

## The living room enjoys dual aspect windows which take in generous natural light from both south and west. The kitchen has a range of fitted units while enjoying a west facing aspect. There are three bedrooms, with two of the bedrooms having fitted storage space. The bathroom completes the living accommodation and has a shower over the bath. Stairs from the hall lead to the large attic space.

## Accommodation (measurements are approx)

| Living Room | 3.30m x 4.53m | (10′10″ x 14′10″)              |
|-------------|---------------|--------------------------------|
| Kitchen     | 2.85m x 3.37m | (9'4" x 11'1")                 |
| Bedroom     | 3.33m x 3.72m | (10'11" x 12'2")               |
| Bedroom     | 3.45m x 3.46m | (11'4" × 11'4")                |
| Bedroom     | 2.57m x 2.62m | (8′5″ x 8′7″) at widest points |
| Bathroom    | 1.70m x 2.42m | (5′7″ x 7′11″)                 |