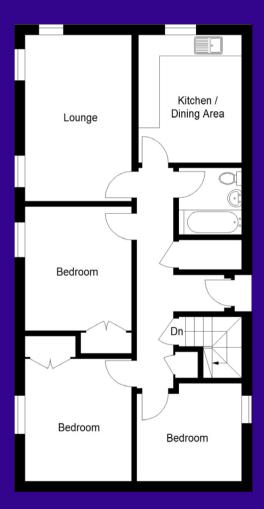

## The living room enjoys dual aspect windows which take in generous natural light from both south and west. The kitchen has a range of fitted units while enjoying a west facing aspect. There are three bedrooms, with two of the bedrooms having fitted storage space. The bathroom completes the living accommodation and has a shower over the bath. Stairs from the hall lead to the large attic space.

## Accommodation (measurements are approx)

| Living Room | 3.30m x 4.53m | (10′10″ x 14′10″)              |
|-------------|---------------|--------------------------------|
| Kitchen     | 2.85m x 3.37m | (9'4" x 11'1")                 |
| Bedroom     | 3.33m x 3.72m | (10'11" x 12'2")               |
| Bedroom     | 3.45m x 3.46m | (11'4" × 11'4")                |
| Bedroom     | 2.57m x 2.62m | (8′5″ x 8′7″) at widest points |
| Bathroom    | 1.70m x 2.42m | (5′7″ x 7′11″)                 |