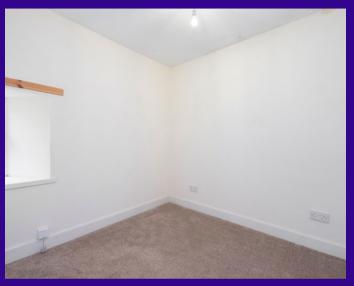

## The living room enjoys dual aspect windows which take in generous natural light from both south and west. The kitchen has a range of fitted units while enjoying a west facing aspect. There are three bedrooms, with two of the bedrooms having fitted storage space. The bathroom completes the living accommodation and has a shower over the bath. Stairs from the hall lead to the large attic space.

## Accommodation (measurements are approx)

| Living Room | 3.30m x 4.53m | (10′10″ x 14′10″)              |
|-------------|---------------|--------------------------------|
| Kitchen     | 2.85m x 3.37m | (9'4" x 11'1")                 |
| Bedroom     | 3.33m x 3.72m | (10'11" x 12'2")               |
| Bedroom     | 3.45m x 3.46m | (11'4" × 11'4")                |
| Bedroom     | 2.57m x 2.62m | (8′5″ x 8′7″) at widest points |
| Bathroom    | 1.70m x 2.42m | (5′7″ x 7′11″)                 |