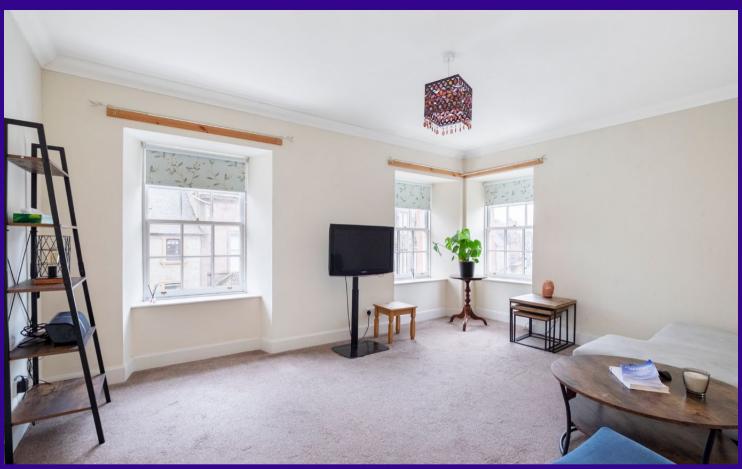

## The living room enjoys dual aspect windows which take in generous natural light from both south and west. The kitchen has a range of fitted units while enjoying a west facing aspect. There are three bedrooms, with two of the bedrooms having fitted storage space. The bathroom completes the living accommodation and has a shower over the bath. Stairs from the hall lead to the large attic space.

## Accommodation (measurements are approx)

| Living Room | 3.30m x 4.53m | (10′10″ x 14′10″)              |
|-------------|---------------|--------------------------------|
| Kitchen     | 2.85m x 3.37m | (9'4" x 11'1")                 |
| Bedroom     | 3.33m x 3.72m | (10'11" x 12'2")               |
| Bedroom     | 3.45m x 3.46m | (11'4" × 11'4")                |
| Bedroom     | 2.57m x 2.62m | (8′5″ x 8′7″) at widest points |
| Bathroom    | 1.70m x 2.42m | (5′7″ x 7′11″)                 |