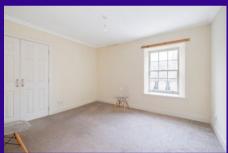

## The living room enjoys dual aspect windows which take in generous natural light from both south and west. The kitchen has a range of fitted units while enjoying a west facing aspect. There are three bedrooms, with two of the bedrooms having fitted storage space. The bathroom completes the living accommodation and has a shower over the bath. Stairs from the hall lead to the large attic space.

## Accommodation (measurements are approx)

| Living Room | 3.30m x 4.53m | (10′10″ x 14′10″)              |
|-------------|---------------|--------------------------------|
| Kitchen     | 2.85m x 3.37m | (9'4" x 11'1")                 |
| Bedroom     | 3.33m x 3.72m | (10'11" x 12'2")               |
| Bedroom     | 3.45m x 3.46m | (11'4" × 11'4")                |
| Bedroom     | 2.57m x 2.62m | (8′5″ x 8′7″) at widest points |
| Bathroom    | 1.70m x 2.42m | (5′7″ x 7′11″)                 |