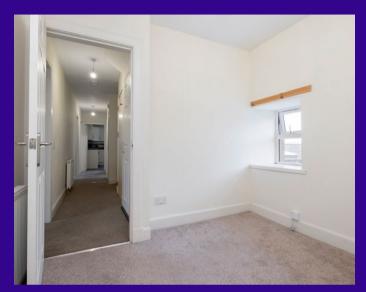

The property benefits from double glazing and gas central heating while the accommodation is entered by a hall which has stair leading to the main level. The landing leads to the main hallway which gives access to all rooms.

## The living room enjoys dual aspect windows which take in generous natural light from both south and west. The kitchen has a range of fitted units while enjoying a west facing aspect. There are three bedrooms, with two of the bedrooms having fitted storage space. The bathroom completes the living accommodation and has a shower over the bath. Stairs from the hall lead to the large attic space.