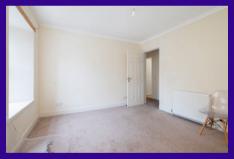

## The living room enjoys dual aspect windows which take in generous natural light from both south and west. The kitchen has a range of fitted units while enjoying a west facing aspect. There are three bedrooms, with two of the bedrooms having fitted storage space. The bathroom completes the living accommodation and has a shower over the bath. Stairs from the hall lead to the large attic space.

## Accommodation (measurements are approx)

| Living Room | 3.30m x 4.53m | (10′10″ x 14′10″)              |
|-------------|---------------|--------------------------------|
| Kitchen     | 2.85m x 3.37m | (9'4" x 11'1")                 |
| Bedroom     | 3.33m x 3.72m | (10'11" x 12'2")               |
| Bedroom     | 3.45m x 3.46m | (11'4" × 11'4")                |
| Bedroom     | 2.57m x 2.62m | (8′5″ x 8′7″) at widest points |
| Bathroom    | 1.70m x 2.42m | (5′7″ x 7′11″)                 |