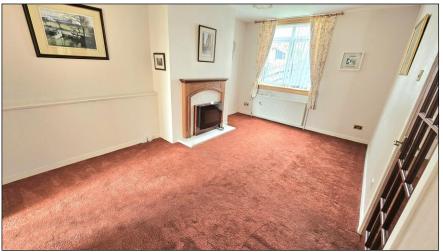

### LOUNGE: -

Approximately  $12'3'' \times 10'11''$ . A glazed door gives access to the lounge. There are double glazed windows offering a pleasant outlook towards the front garden. Fitted vertical blinds. Carpet. Radiator.