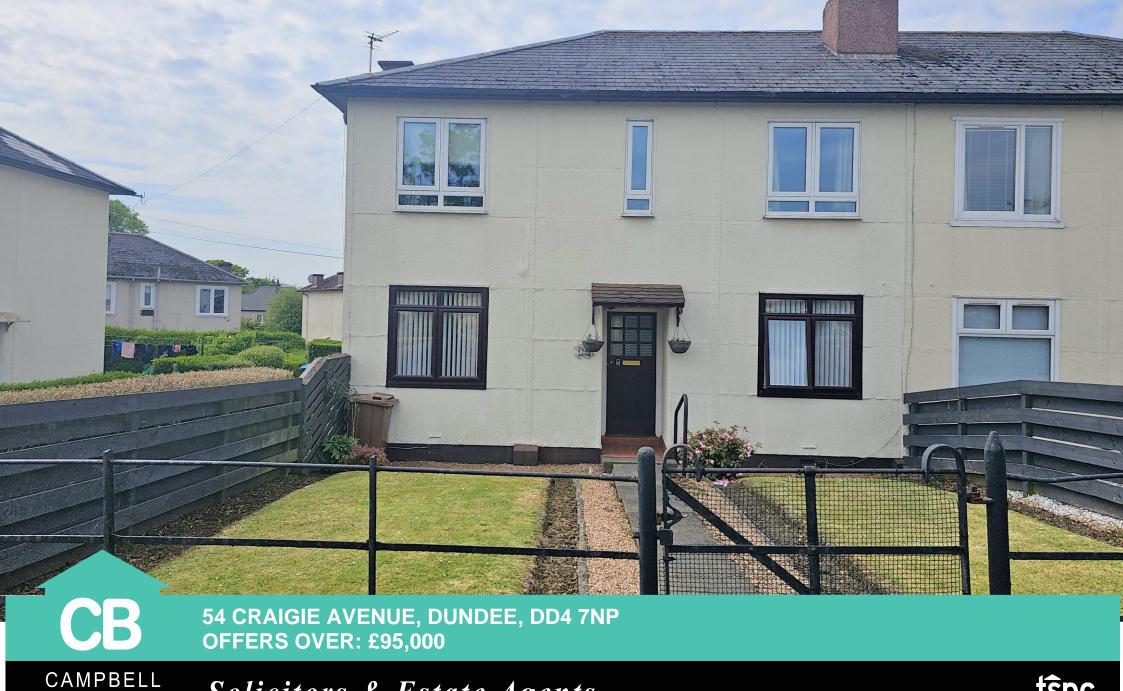

# Accommodation Comprises: Entrance Hall, Lounge, Kitchen, Two Bedrooms, Bathroom, Private Front & Rear Garden.

This spacious TWO BEDROOM MAIN DOOR GARDEN APARTMENT is situated in a much sought-after residential area. The property offers excellent accommodation and has a private front and rear garden. The property is close to all local amenities including schools, shops and a main bus route. Benefits include gas central heating and double glazing. All floor coverings are included in the sale. Early internal viewing is highly recommended.

#### EXTERNAL: -

There is private garden to the front which is mainly laid in grass. The rear garden is also private and is fully enclosed with an area of grass. Garden shed.

Owner: Clients of Campbell Boath