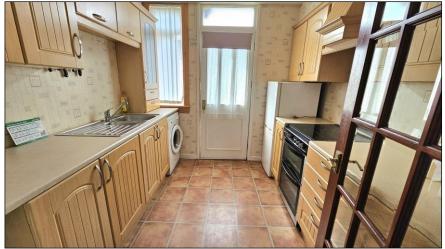

### KITCHEN: -

Approximately  $9'0'' \times 8'8''$ . A glazed door gives access to the kitchen which has a range of base and floor standing storage cupboards. Contrasting work surfaces. The stainless-steel sink has plumbing connections for a washing machine. There is a glazed door giving access to the enclosed private garden. Double glazed window offering outlook towards the rear. Tiled floor. Radiator.