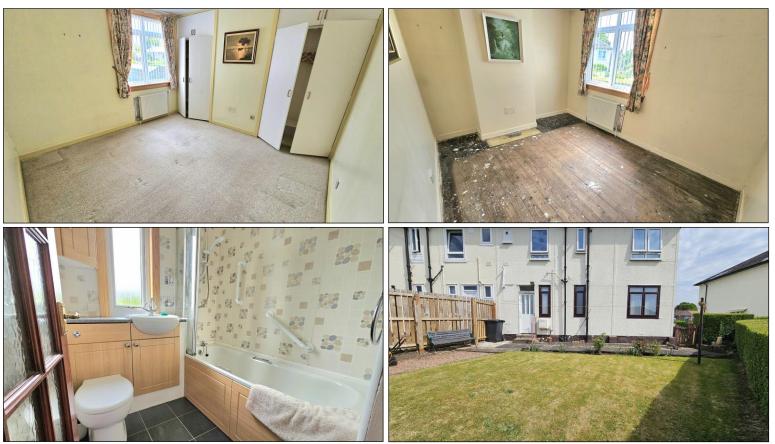

## BEDROOM 1: -

Approximately 12'0" x 11'1". A good-sized double bedroom with double glazed windows offering a pleasant outlook towards the front. Fitted vertical blinds. There are two built-in wardrobes offering ample hanging space. Carpet. Radiator.

### BATHROOM: -

The bathroom comprises a three-piece suite, W.C., vanity wash hand basin with utility cupboards below and bath with electric shower above. A double-glazed window offering natural light. Tiled floor. Towel radiator.

#### EXTERNAL: -

There is private garden to the front which is mainly laid in grass. The rear garden is also private and is fully enclosed with an area of grass. Garden shed.

Owner: Clients of Campbell Boath