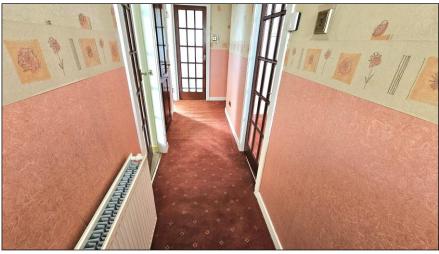

#### ENTRANCE HALL: -

A hardwood door gives access to the entrance hallway. There is a built-in utility cupboard. Carpet. Radiator.