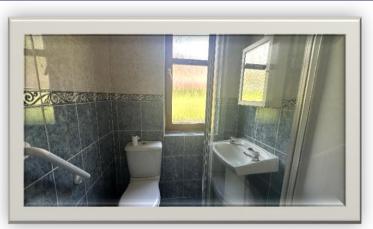

Whilst in need of a degree of modernisation, the subjects benefit from generously proportioned rooms, double glazing, gas central heating and security entry.

Accommodation comprises entrance hallway with large storage cupboard and connecting doors to all rooms, bright and spacious lounge with window overlooking front garden; spacious dining kitchen requiring upgrading; shower room with 3 piece suite incorporating W.C., wash hand basin and shower cubicle housing mains fed shower, recessed shelving and attractive wet-wall panelling and ceramic tiles; and double bedroom.