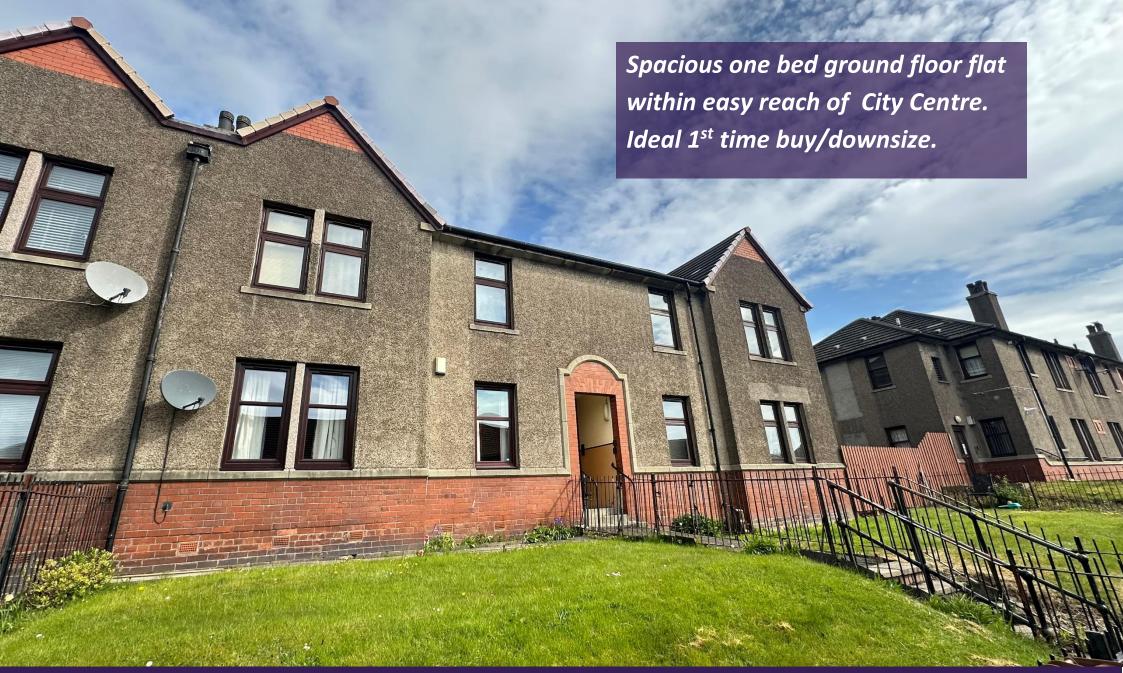

18A Fleming Gardens North, Dundee, DD3 7LP

Offers Over £60,000

Contact Selling Agent to arrange an appointment to view

**Chamber Practice** 

01382 203000

- Hallway
- Lounge
- Dining Kitchen
- Shower Room
- Double Bedroom
- Double Glazing
- Gas Central Heating
- Security Entry
- Private Garden
- Ideal 1<sup>st</sup> Time
  Buy/Downsize Property

Excellent opportunity to purchase this spacious one bed ground floor flat located in popular area within walking distance of Clepington Road with its many local amenities and excellent public transport links. Dundee City Centre is within easy reach and the Kingsway, with its main arterial routes, is a short drive from the property.

Whilst in need of a degree of modernisation, the subjects benefit from generously proportioned rooms, double glazing, gas central heating and security entry.

Accommodation comprises entrance hallway with large storage cupboard and connecting doors to all rooms, bright and spacious lounge with window overlooking front garden; spacious dining kitchen requiring upgrading; shower room with 3 piece suite incorporating W.C., wash hand basin and shower cubicle housing mains fed shower, recessed shelving and attractive wet-wall panelling and ceramic tiles; and double bedroom.