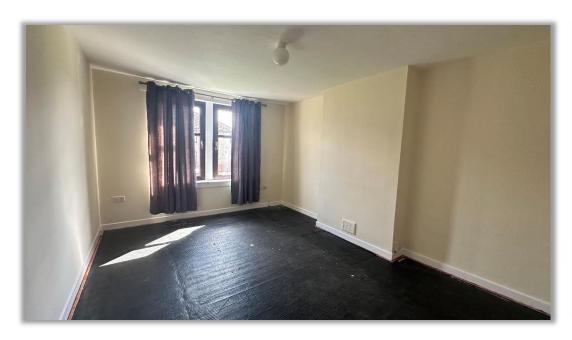

Whilst in need of a degree of modernisation, the subjects benefit from generously proportioned rooms, double glazing, gas central heating and security entry.

Accommodation comprises entrance hallway with large storage cupboard and connecting doors to all rooms, bright and spacious lounge with window overlooking front garden; spacious dining kitchen requiring upgrading; shower room with 3 piece suite incorporating W.C., wash hand basin and shower cubicle housing mains fed shower, recessed shelving and attractive wet-wall panelling and ceramic tiles; and double bedroom.