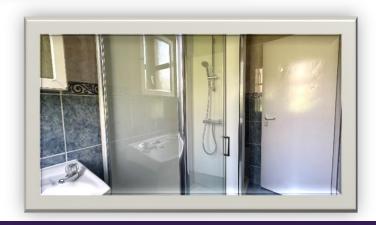

Whilst in need of a degree of modernisation, the subjects benefit from generously proportioned rooms, double glazing, gas central heating and security entry.

Accommodation comprises entrance hallway with large storage cupboard and connecting doors to all rooms, bright and spacious lounge with window overlooking front garden; spacious dining kitchen requiring upgrading; shower room with 3 piece suite incorporating W.C., wash hand basin and shower cubicle housing mains fed shower, recessed shelving and attractive wet-wall panelling and ceramic tiles; and double bedroom.