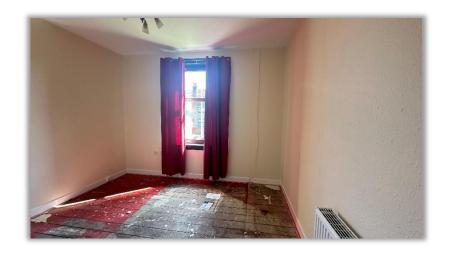

Whilst in need of a degree of modernisation, the subjects benefit from generously proportioned rooms, double glazing, gas central heating and security entry.

Accommodation comprises entrance hallway with large storage cupboard and connecting doors to all rooms, bright and spacious lounge with window overlooking front garden; spacious dining kitchen requiring upgrading; shower room with 3 piece suite incorporating W.C., wash hand basin and shower cubicle housing mains fed shower, recessed shelving and attractive wet-wall panelling and ceramic tiles; and double bedroom.