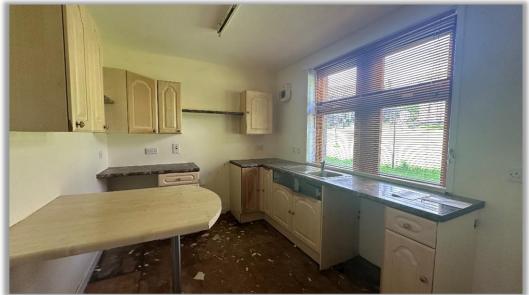

Whilst in need of a degree of modernisation, the subjects benefit from generously proportioned rooms, double glazing, gas central heating and security entry.

Accommodation comprises entrance hallway with large storage cupboard and connecting doors to all rooms, bright and spacious lounge with window overlooking front garden; spacious dining kitchen requiring upgrading; shower room with 3 piece suite incorporating W.C., wash hand basin and shower cubicle housing mains fed shower, recessed shelving and attractive wet-wall panelling and ceramic tiles; and double bedroom.