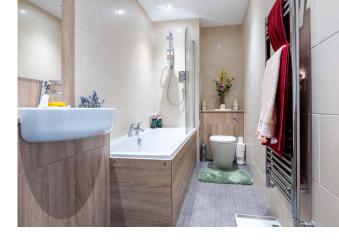

Moving through the property the delightful south facing master bedroom benefits from a stylish fully tiled en suite shower room and excellent fitted wardrobes. There is a further south facing double bedroom with fitted wardrobes currently used as a dining room and the fully tiled family bathroom with shower over the bath. Other attributes include down lighters in all rooms, USB ports in all rooms with the exception of the bathrooms, high speed hyperoptics internet, individual thermostats in all rooms.