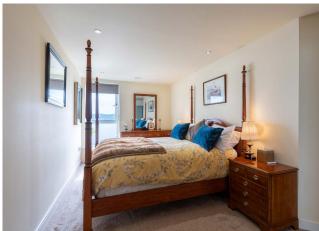

Moving through the property the delightful south facing master bedroom benefits from a stylish fully tiled en suite shower room and excellent fitted wardrobes. There is a further south facing double bedroom with fitted wardrobes currently used as a dining room and the fully tiled family bathroom with shower over the bath. Other attributes include down lighters in all rooms, USB ports in all rooms with the exception of the bathrooms, high speed hyperoptics internet, individual thermostats in all rooms.