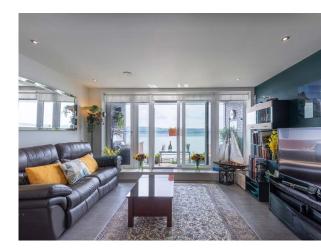

Entering the accommodation you will be immediately impressed with the unrivalled outlook and ever changing view over the river from the open plan living area and secluded balcony. The airy open plan lounge/dining/kitchen is flooded with natural light through the south facing patio doors which also brings warmth into the home. The balcony is sheltered on both sides and can therefore be used at all times of the year. The kitchen space offers ample contemporary floor and wall units.