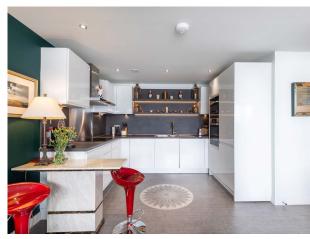

Entering the accommodation you will be immediately impressed with the unrivalled outlook and ever changing view over the river from the open plan living area and secluded balcony. The airy open plan lounge/dining/kitchen is flooded with natural light through the south facing patio doors which also brings warmth into the home. The balcony is sheltered on both sides and can therefore be used at all times of the year. The kitchen space offers ample contemporary floor and wall units.