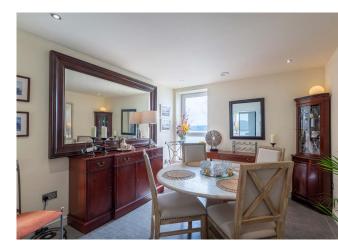

Entering the accommodation you will be immediately impressed with the unrivalled outlook and ever changing view over the river from the open plan living area and secluded balcony. The airy open plan lounge/dining/kitchen is flooded with natural light through the south facing patio doors which also brings warmth into the home. The balcony is sheltered on both sides and can therefore be used at all times of the year. The kitchen space offers ample contemporary floor and wall units.