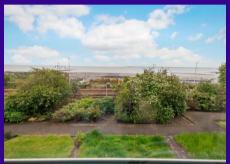

The accommodation comprises on the ground floor level hallway, spacious living room and kitchen. On the upper level there are two bedrooms and a bathroom with 3 piece white suite and wet wall. The kitchen is equipped with basic wall and floor units and provides ample room for table and chairs. From the upper level and to the front there is an attractive view over the railway towards the Mouth of The Tay and across to Tentsmuir.