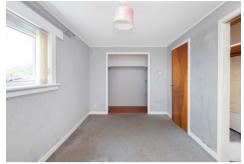

The accommodation comprises on the ground floor level hallway, spacious living room and kitchen. On the upper level there are two bedrooms and a bathroom with 3 piece white suite and wet wall. The kitchen is equipped with basic wall and floor units and provides ample room for table and chairs. From the upper level and to the front there is an attractive view over the railway towards the Mouth of The Tay and across to Tentsmuir.

# Accommodation (measurements are approx)

| Living Room    | 3.50m x 3.98m | (11′6″ x 13′1″) |
|----------------|---------------|-----------------|
| Dining/Kitchen | 2.81m x 4.80m | (9'3" x 15'9")  |
| Bedroom        | 2.56m x 4.04m | (8′5″ x 13′3″)  |
| Bedroom        | 2.60m x 4.01m | (8′6″ x 13′2″)  |
| Bathroom       | 1.78m x 2.19m | (5'10" x 7'2")  |