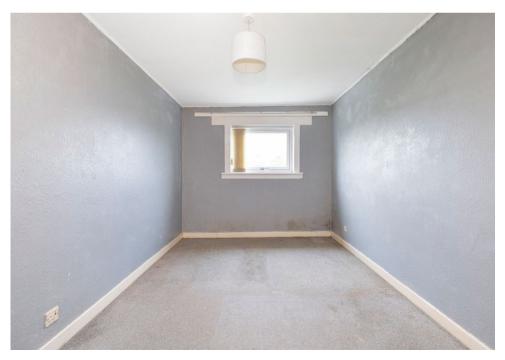

The accommodation comprises on the ground floor level hallway, spacious living room and kitchen. On the upper level there are two bedrooms and a bathroom with 3 piece white suite and wet wall. The kitchen is equipped with basic wall and floor units and provides ample room for table and chairs. From the upper level and to the front there is an attractive view over the railway towards the Mouth of The Tay and across to Tentsmuir.

# Accommodation (measurements are approx)

| Living Room    | 3.50m x 3.98m | (11′6″ x 13′1″) |
|----------------|---------------|-----------------|
| Dining/Kitchen | 2.81m x 4.80m | (9'3" x 15'9")  |
| Bedroom        | 2.56m x 4.04m | (8′5″ x 13′3″)  |
| Bedroom        | 2.60m x 4.01m | (8′6″ x 13′2″)  |
| Bathroom       | 1.78m x 2.19m | (5'10" x 7'2")  |