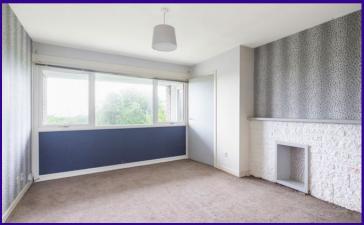

The accommodation comprises on the ground floor level hallway, spacious living room and kitchen. On the upper level there are two bedrooms and a bathroom with 3 piece white suite and wet wall. The kitchen is equipped with basic wall and floor units and provides ample room for table and chairs. From the upper level and to the front there is an attractive view over the railway towards the Mouth of The Tay and across to Tentsmuir.

# Accommodation (measurements are approx)

| Living Room    | 3.50m x 3.98m | (11′6″ x 13′1″) |
|----------------|---------------|-----------------|
| Dining/Kitchen | 2.81m x 4.80m | (9'3" x 15'9")  |
| Bedroom        | 2.56m x 4.04m | (8′5″ x 13′3″)  |
| Bedroom        | 2.60m x 4.01m | (8′6″ x 13′2″)  |
| Bathroom       | 1.78m x 2.19m | (5'10" x 7'2")  |