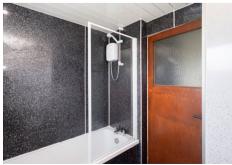

The accommodation comprises on the ground floor level hallway, spacious living room and kitchen. On the upper level there are two bedrooms and a bathroom with 3 piece white suite and wet wall. The kitchen is equipped with basic wall and floor units and provides ample room for table and chairs. From the upper level and to the front there is an attractive view over the railway towards the Mouth of The Tay and across to Tentsmuir.

# Accommodation (measurements are approx)

| Living Room    | 3.50m x 3.98m | (11′6″ x 13′1″) |
|----------------|---------------|-----------------|
| Dining/Kitchen | 2.81m x 4.80m | (9'3" x 15'9")  |
| Bedroom        | 2.56m x 4.04m | (8′5″ x 13′3″)  |
| Bedroom        | 2.60m x 4.01m | (8′6″ x 13′2″)  |
| Bathroom       | 1.78m x 2.19m | (5'10" x 7'2")  |