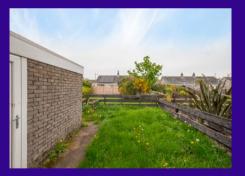

To the front of the property there is an easily managed area of garden ground and the rear garden needing some replanning. There are also two useful brick built sheds.