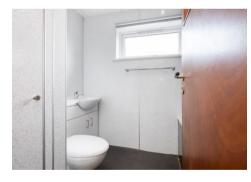

The accommodation comprises on the ground floor level hallway, spacious living room and kitchen. On the upper level there are two bedrooms and a bathroom with 3 piece white suite and wet wall. The kitchen is equipped with basic wall and floor units and provides ample room for table and chairs. From the upper level and to the front there is an attractive view over the railway towards the Mouth of The Tay and across to Tentsmuir.

# Accommodation (measurements are approx)

| Living Room    | 3.50m x 3.98m | (11′6″ x 13′1″) |
|----------------|---------------|-----------------|
| Dining/Kitchen | 2.81m x 4.80m | (9'3" x 15'9")  |
| Bedroom        | 2.56m x 4.04m | (8′5″ x 13′3″)  |
| Bedroom        | 2.60m x 4.01m | (8′6″ x 13′2″)  |
| Bathroom       | 1.78m x 2.19m | (5'10" x 7'2")  |