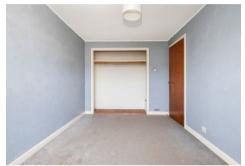

The accommodation comprises on the ground floor level hallway, spacious living room and kitchen. On the upper level there are two bedrooms and a bathroom with 3 piece white suite and wet wall. The kitchen is equipped with basic wall and floor units and provides ample room for table and chairs. From the upper level and to the front there is an attractive view over the railway towards the Mouth of The Tay and across to Tentsmuir.

# Accommodation (measurements are approx)

| Living Room    | 3.50m x 3.98m | (11′6″ x 13′1″) |
|----------------|---------------|-----------------|
| Dining/Kitchen | 2.81m x 4.80m | (9'3" x 15'9")  |
| Bedroom        | 2.56m x 4.04m | (8′5″ x 13′3″)  |
| Bedroom        | 2.60m x 4.01m | (8′6″ x 13′2″)  |
| Bathroom       | 1.78m x 2.19m | (5'10" x 7'2")  |