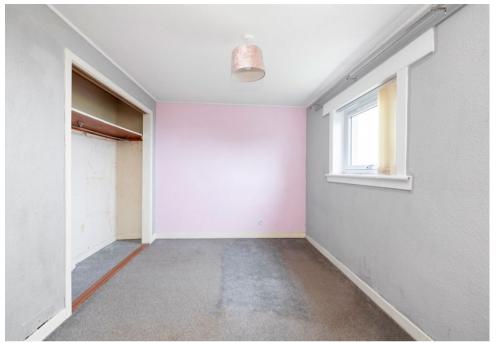

The accommodation comprises on the ground floor level hallway, spacious living room and kitchen. On the upper level there are two bedrooms and a bathroom with 3 piece white suite and wet wall. The kitchen is equipped with basic wall and floor units and provides ample room for table and chairs. From the upper level and to the front there is an attractive view over the railway towards the Mouth of The Tay and across to Tentsmuir.

# Accommodation (measurements are approx)

| Living Room    | 3.50m x 3.98m | (11′6″ x 13′1″) |
|----------------|---------------|-----------------|
| Dining/Kitchen | 2.81m x 4.80m | (9'3" x 15'9")  |
| Bedroom        | 2.56m x 4.04m | (8′5″ x 13′3″)  |
| Bedroom        | 2.60m x 4.01m | (8′6″ x 13′2″)  |
| Bathroom       | 1.78m x 2.19m | (5'10" x 7'2")  |