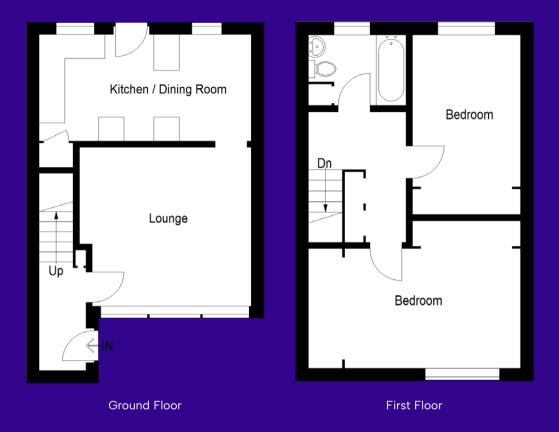

The accommodation comprises on the ground floor level hallway, spacious living room and kitchen. On the upper level there are two bedrooms and a bathroom with 3 piece white suite and wet wall. The kitchen is equipped with basic wall and floor units and provides ample room for table and chairs. From the upper level and to the front there is an attractive view over the railway towards the Mouth of The Tay and across to Tentsmuir.

# Accommodation (measurements are approx)

| Living Room    | 3.50m x 3.98m | (11′6″ x 13′1″) |
|----------------|---------------|-----------------|
| Dining/Kitchen | 2.81m x 4.80m | (9'3" x 15'9")  |
| Bedroom        | 2.56m x 4.04m | (8′5″ x 13′3″)  |
| Bedroom        | 2.60m x 4.01m | (8′6″ x 13′2″)  |
| Bathroom       | 1.78m x 2.19m | (5'10" x 7'2")  |