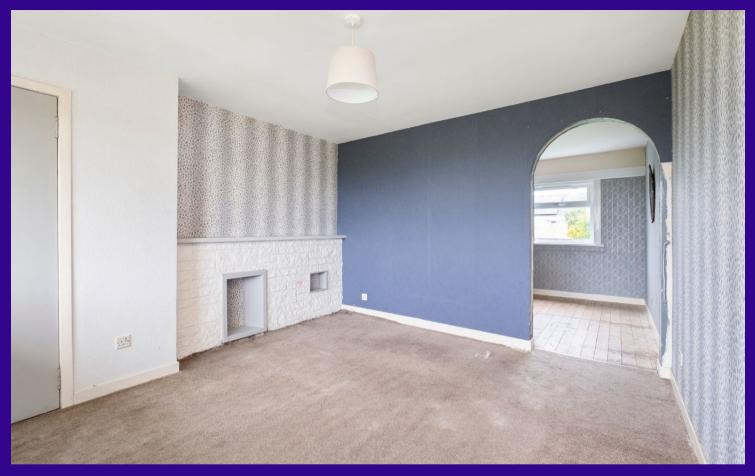

The accommodation comprises on the ground floor level hallway, spacious living room and kitchen. On the upper level there are two bedrooms and a bathroom with 3 piece white suite and wet wall. The kitchen is equipped with basic wall and floor units and provides ample room for table and chairs. From the upper level and to the front there is an attractive view over the railway towards the Mouth of The Tay and across to Tentsmuir.

# Accommodation (measurements are approx)

| Living Room    | 3.50m x 3.98m | (11′6″ x 13′1″) |
|----------------|---------------|-----------------|
| Dining/Kitchen | 2.81m x 4.80m | (9'3" x 15'9")  |
| Bedroom        | 2.56m x 4.04m | (8′5″ x 13′3″)  |
| Bedroom        | 2.60m x 4.01m | (8′6″ x 13′2″)  |
| Bathroom       | 1.78m x 2.19m | (5'10" x 7'2")  |