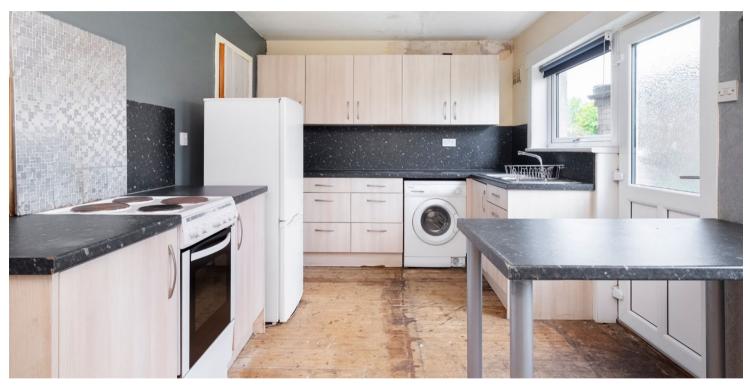

The accommodation comprises on the ground floor level hallway, spacious living room and kitchen. On the upper level there are two bedrooms and a bathroom with 3 piece white suite and wet wall. The kitchen is equipped with basic wall and floor units and provides ample room for table and chairs. From the upper level and to the front there is an attractive view over the railway towards the Mouth of The Tay and across to Tentsmuir.

# Accommodation (measurements are approx)

| Living Room    | 3.50m x 3.98m | (11′6″ x 13′1″) |
|----------------|---------------|-----------------|
| Dining/Kitchen | 2.81m x 4.80m | (9'3" x 15'9")  |
| Bedroom        | 2.56m x 4.04m | (8′5″ x 13′3″)  |
| Bedroom        | 2.60m x 4.01m | (8′6″ x 13′2″)  |
| Bathroom       | 1.78m x 2.19m | (5'10" x 7'2")  |