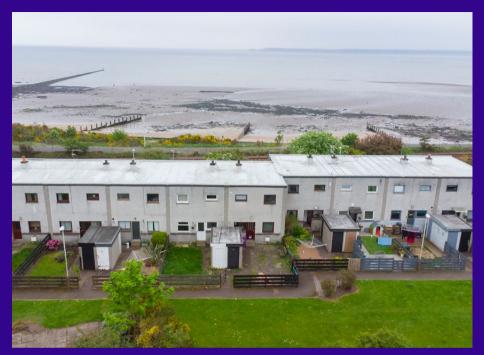

# Offers Over £110,000

blackadders.co.uk

17 Milton Park, Monifieth, DD5 4NX

This is a mid-terrace villa affording comfortable accommodation on two levels. The property is pleasantly situated forming part of an established and popular residential area. The subjects are needing some modernisation and this is reflected within the asking price.

The accommodation comprises on the ground floor level hallway, spacious living room and kitchen. On the upper level there are two bedrooms and a bathroom with 3 piece white suite and wet wall. The kitchen is equipped with basic wall and floor units and provides ample room for table and chairs. From the upper level and to the front there is an attractive view over the railway towards the Mouth of The Tay and across to Tentsmuir.

To the front of the property there is an easily managed area of garden ground and the rear garden needing some replanning. There are also two useful brick built sheds.