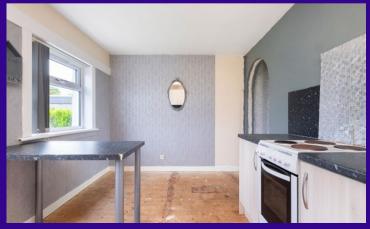

The accommodation comprises on the ground floor level hallway, spacious living room and kitchen. On the upper level there are two bedrooms and a bathroom with 3 piece white suite and wet wall. The kitchen is equipped with basic wall and floor units and provides ample room for table and chairs. From the upper level and to the front there is an attractive view over the railway towards the Mouth of The Tay and across to Tentsmuir.

# Accommodation (measurements are approx)

| Living Room    | 3.50m x 3.98m | (11′6″ x 13′1″) |
|----------------|---------------|-----------------|
| Dining/Kitchen | 2.81m x 4.80m | (9'3" x 15'9")  |
| Bedroom        | 2.56m x 4.04m | (8′5″ x 13′3″)  |
| Bedroom        | 2.60m x 4.01m | (8′6″ x 13′2″)  |
| Bathroom       | 1.78m x 2.19m | (5'10" x 7'2")  |