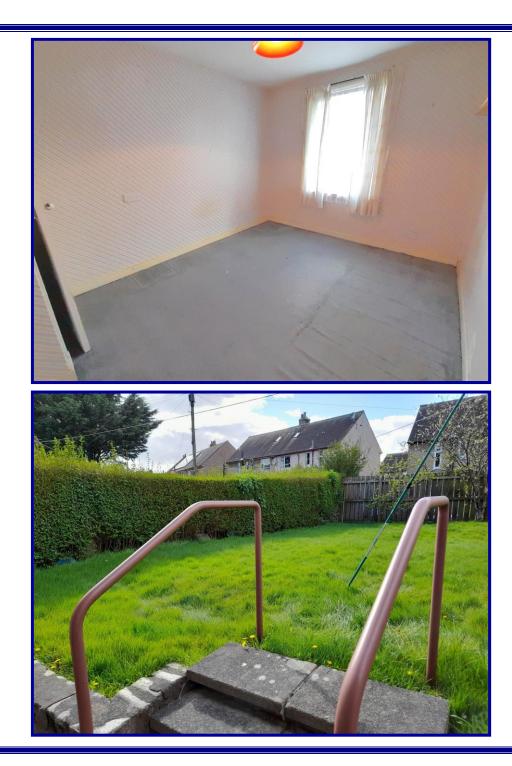

# Bedroom 1 (12'7 x 11'4)

Good sized double room with window overlooking front garden, two built-in cupboards, pendant light fitting, fireplace, radiator, carpeted.

#### Bedroom 2 (11'2 x 9'7)

Another good-sized double room with window overlooking rear garden, built-in wardrobe, pendant light fitting, radiator, carpeted.

## Bedroom 3 (11'8 x 9'1)

Third double room with window overlooking front garden, pendant light fitting, fitted cupboard, radiator, carpeted.

## <u>Outside</u>

To the front: - Front Garden set in lawn with borders and pathway to front door.

To the rear: - Large enclosed rear garden set in lawn.