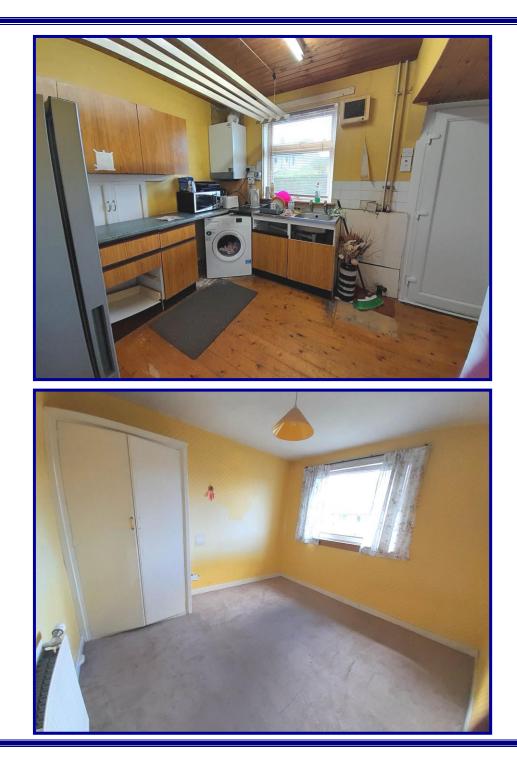

# Kitchen (11'2 x 6'5)

Spacious kitchen with window and door leading to back garden, fitted wall and base units with coordinating work top surfaces, stainless steel sink and drainer, two large storage cupboards, strip light fitting and wood flooring.

# Bedroom 1 (12'7 x 11'4)

Good sized double room with window overlooking front garden, two built-in cupboards, pendant light fitting, fireplace, radiator, carpeted.