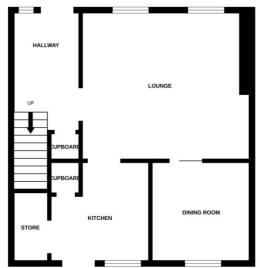

# Hallway

Entering through hardwood front door into spacious hallway with light fitting and laminate flooring.

## Lounge (18'1 x 16'7)

Bright, spacious lounge with two windows overlooking front garden, venetian blinds, centre light fitting, radiator, laminate flooring.

# Kitchen (11'2 x 6'5)

Spacious kitchen with window and door leading to back garden, fitted wall and base units with coordinating work top surfaces, stainless steel sink and drainer, two large storage cupboards, strip light fitting and wood flooring.

# Dining Area (9'1 x 8'2)

Dining Room situated just of the lounge with hatch into kitchen, window out to rear garden, light fitting, radiator, laminate flooring.

Carpeted stair leading to upper floor accommodation, light fittings, window, linen cupboard, radiator.

GROUND FLOOR

1ST FLOOR