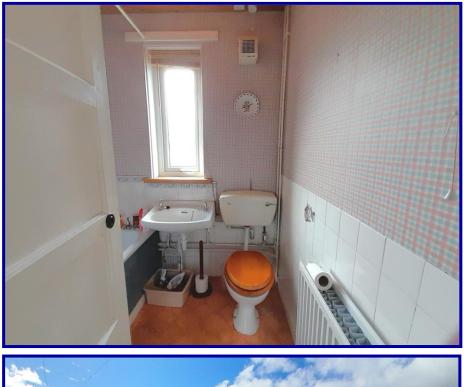

## **Bathroom (5'9 x 5'2)**

Partially tiled bathroom with three-piece suite comprising wash hand basin, wc, bath with electric shower over, radiator, window, light fitting, vinyl flooring.

## <u>Outside</u>

To the front: - Front Garden set in lawn with borders and pathway to front door.

To the rear: - Large enclosed rear garden set in lawn.