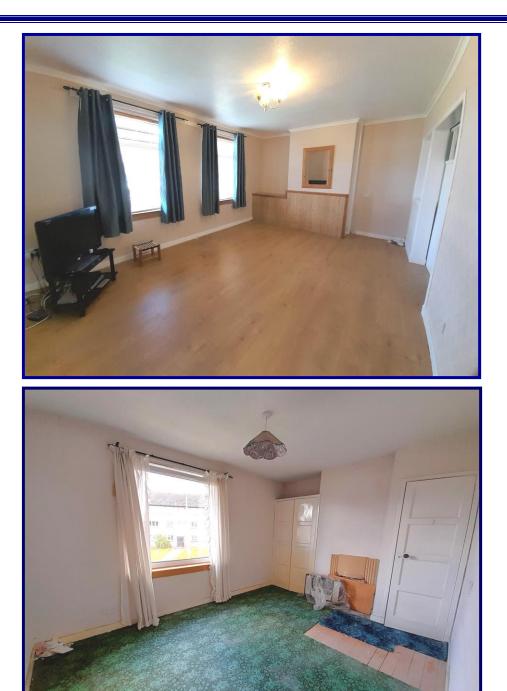

## Lounge (18'1 x 16'7)

Bright, spacious lounge with two windows overlooking front garden, venetian blinds, centre light fitting, radiator, laminate flooring.

# Bedroom 1 (12'7 x 11'4)

Good sized double room with window overlooking front garden, two built-in cupboards, pendant light fitting, fireplace, radiator, carpeted.

#### Bedroom 2 (11'2 x 9'7)

Another good-sized double room with window overlooking rear garden, built-in wardrobe, pendant light fitting, radiator, carpeted.

## Bedroom 3 (11'8 x 9'1)

Third double room with window overlooking front garden, pendant light fitting, fitted cupboard, radiator, carpeted.