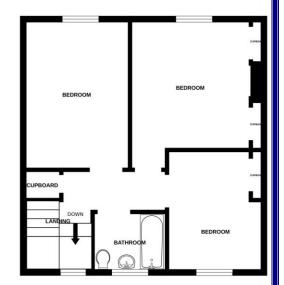

# Bedroom 1 (12'7 x 11'4)

Good sized double room with window overlooking front garden, two built-in cupboards, pendant light fitting, fireplace, radiator, carpeted.

#### Bedroom 2 (11'2 x 9'7)

Another good-sized double room with window overlooking rear garden, built-in wardrobe, pendant light fitting, radiator, carpeted.

## Bedroom 3 (11'8 x 9'1)

Third double room with window overlooking front garden, pendant light fitting, fitted cupboard, radiator, carpeted.

## **Bathroom (5'9 x 5'2)**

Partially tiled bathroom with three-piece suite comprising wash hand basin, wc, bath with electric shower over, radiator, window, light fitting, vinyl flooring.

GROUND FLOOR

1ST FLOOR