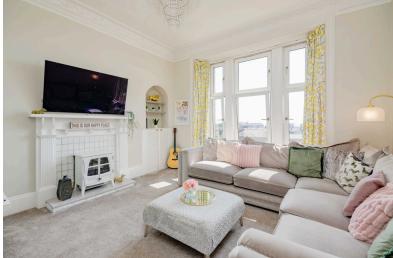

#### LOUNGE:

Approx. 13' x 14'. A lovely bright and spacious room, with a triple aspect window to the front of the property offering up superb views over the rooftops and over towards the golf links and sea shore beyond. A feature of this room is the attractive fireplace incorporating a Gas Fire. The original features of the ornate ceiling cornice, ceiling rose and deep skirtings boards have been retained. There is an alcove with under storage and a spotlight. CH Radiator.