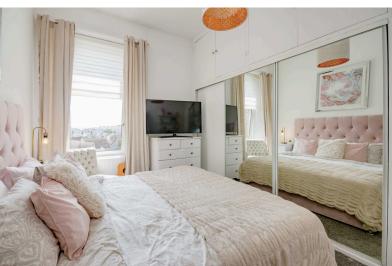

#### BEDROOM 1:

Approx.  $13'9 \times 8'7$ . A bright, double sized bedroom with a large, front-facing window offering lovely views over the surrounding area. One wall has fitted shelving and hanging space wardrobes and overhead storage. CH Radiator.