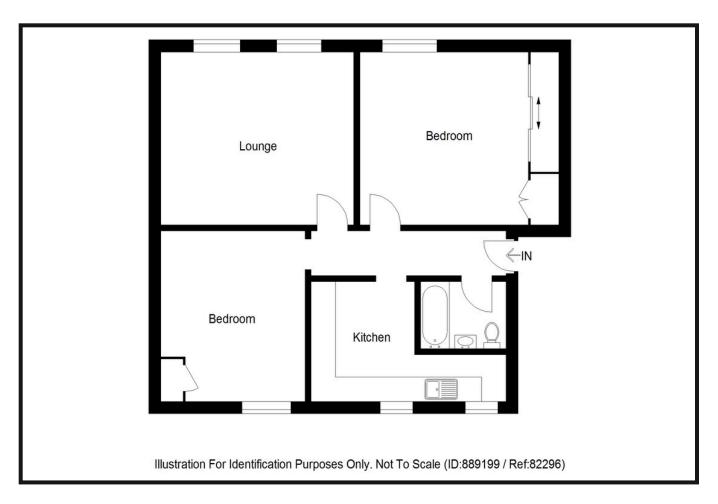

#### ACCOMMODATION:

ENTRANCE HALLWAY, LOUNGE, KITCHEN, 2 BEDROOMS, BATHROOM.

#### **ENTRANCE HALLWAY:**

Enter into a bright and spacious Hallway, with access to all rooms. CH Radiator.

#### LOUNGE:

Approx. 13' x 14'. A lovely bright and spacious room, with a triple aspect window to the front of the property offering up superb views over the rooftops and over towards the golf links and sea shore beyond. A feature of this room is the attractive fireplace incorporating a Gas Fire. The original features of the ornate ceiling cornice, ceiling rose and deep skirtings boards have been retained. There is an alcove with under storage and a spotlight. CH Radiator.

#### KITCHEN:

Approx.  $11'7 \times 10'9$ . The kitchen is located to the rear of the property, with a double aspect window overlooking the rear drying green area. There is a good range of base and wall mounted storage units, worktop surfaces and a sinktop with mixer tap. Plumbing and space for an automatic washing machine. Space for further appliances. CH Radiator.

#### BEDROOM 1:

Approx.  $13'9 \times 8'7$ . A bright, double sized bedroom with a large, front-facing window offering lovely views over the surrounding area. One wall has fitted shelving and hanging space wardrobes and overhead storage. CH Radiator.

#### **BEDROOM 2:**

Approx. 15'5 x 7'10. Another excellent double bedroom, with a rear-facing widow. There is a built-in cupboard which houses the gas central heating boiler. CH Radiator.

### **BATHROOM:**

Approx. 6'7 X 6'3. Comprising a three piece white bathroom suite with an over the bath Electric shower and a fitted shower screen. The bathroom is finished in a modern brick effect wall tiling finish, with spotlights to the ceiling. Extractor fan. Heated towel rail. Bathroom fitments are included.