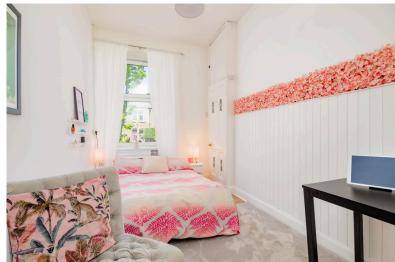

#### BEDROOM 1:

Approx.  $13'9 \times 8'7$ . A bright, double sized bedroom with a large, front-facing window offering lovely views over the surrounding area. One wall has fitted shelving and hanging space wardrobes and overhead storage. CH Radiator.

#### **BEDROOM 2:**

Approx. 15'5 x 7'10. Another excellent double bedroom, with a rear-facing widow. There is a built-in cupboard which houses the gas central heating boiler. CH Radiator.