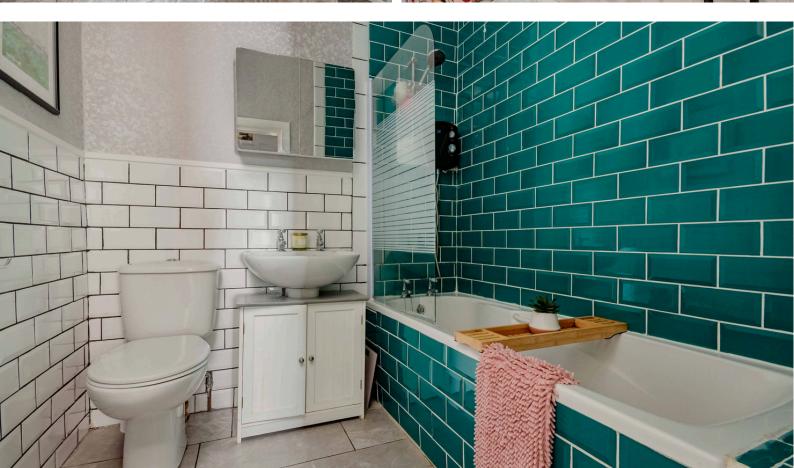

### **BATHROOM:**

Approx. 6'7 X 6'3. Comprising a three piece white bathroom suite with an over the bath Electric shower and a fitted shower screen. The bathroom is finished in a modern brick effect wall tiling finish, with spotlights to the ceiling. Extractor fan. Heated towel rail. Bathroom fitments are included.