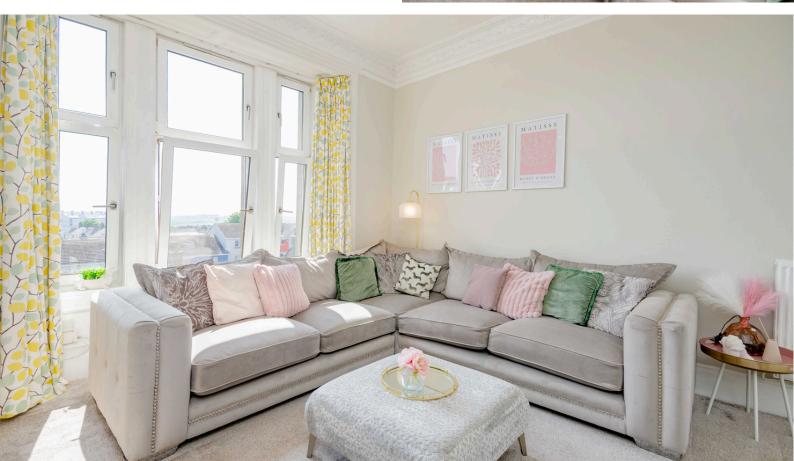

#### LOUNGE:

Approx. 13' x 14'. A lovely bright and spacious room, with a triple aspect window to the front of the property offering up superb views over the rooftops and over towards the golf links and sea shore beyond. A feature of this room is the attractive fireplace incorporating a Gas Fire. The original features of the ornate ceiling cornice, ceiling rose and deep skirtings boards have been retained. There is an alcove with under storage and a spotlight. CH Radiator.