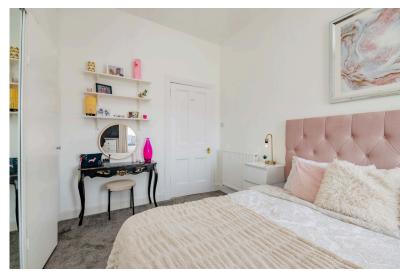

#### BEDROOM 1:

Approx.  $13'9 \times 8'7$ . A bright, double sized bedroom with a large, front-facing window offering lovely views over the surrounding area. One wall has fitted shelving and hanging space wardrobes and overhead storage. CH Radiator.

#### **BEDROOM 2:**

Approx. 15'5 x 7'10. Another excellent double bedroom, with a rear-facing widow. There is a built-in cupboard which houses the gas central heating boiler. CH Radiator.