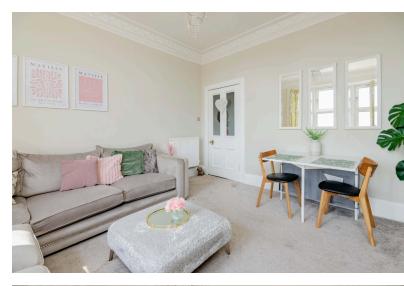

#### ACCOMMODATION:

ENTRANCE HALLWAY, LOUNGE, KITCHEN, 2 BEDROOMS, BATHROOM.

#### LOUNGE:

Approx. 13' x 14'. A lovely bright and spacious room, with a triple aspect window to the front of the property offering up superb views over the rooftops and over towards the golf links and sea shore beyond. A feature of this room is the attractive fireplace incorporating a Gas Fire. The original features of the ornate ceiling cornice, ceiling rose and deep skirtings boards have been retained. There is an alcove with under storage and a spotlight. CH Radiator.

#### KITCHEN:

Approx.  $11'7 \times 10'9$ . The kitchen is located to the rear of the property, with a double aspect window overlooking the rear drying green area. There is a good range of base and wall mounted storage units, worktop surfaces and a sinktop with mixer tap. Plumbing and space for an automatic washing machine. Space for further appliances. CH Radiator.