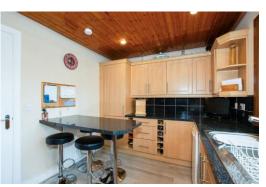

A lovely 3 bedroomed semi-detached house in a quiet residential area which is close to schools and amenities.

This welcoming family home was built in the 1970's and opens into the ground hallway which has a large lounge with dining area with patio doors leading to the enclosed rear garden. Also on the ground floor is a modern kitchen with breakfast bar and a cloakroom. Upstairs there are 3 double bedrooms, the largest of which has fitted wardrobes and matching dressing table, a modern shower room and a good-sized cupboard which also houses the boiler and tank.

#### Extras

Included in the sale fridge, freezer, hob, oven and dishwasher.