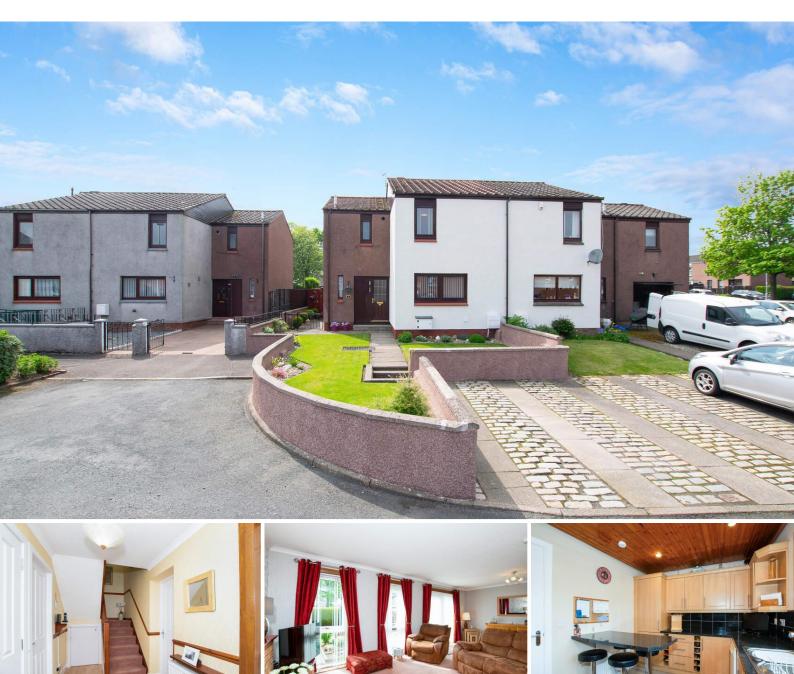

## 8 Provost Buchan Road, Brechin

Semi-detached 3 bedroomed house.

## Overview

- Semi-detached
- 3 Bedrooms
- · Living room with dining area
- Kitchen
- Cloakroom
- Shower Room
- Gas Central Heating
- Double Glazing
- Enclosed rear garden
- Driveway
- Close to local schools

A lovely 3 bedroomed semi-detached house in a quiet residential area which is close to schools and amenities.

This welcoming family home was built in the 1970's and opens into the ground hallway which has a large lounge with dining area with patio doors leading to the enclosed rear garden. Also on the ground floor is a modern kitchen with breakfast bar and a cloakroom. Upstairs there are 3 double bedrooms, the largest of which has fitted wardrobes and matching dressing table, a modern shower room and a good-sized cupboard which also houses the boiler and tank.

#### Gardens

The front gardens are laid with lawn and are enclosed by a low wall. There is a private parking space also to the front of the property.

The rear garden is enclosed and laid out with gravel and slabs for ease of maintenance and has a greenhouse and 2 sheds.