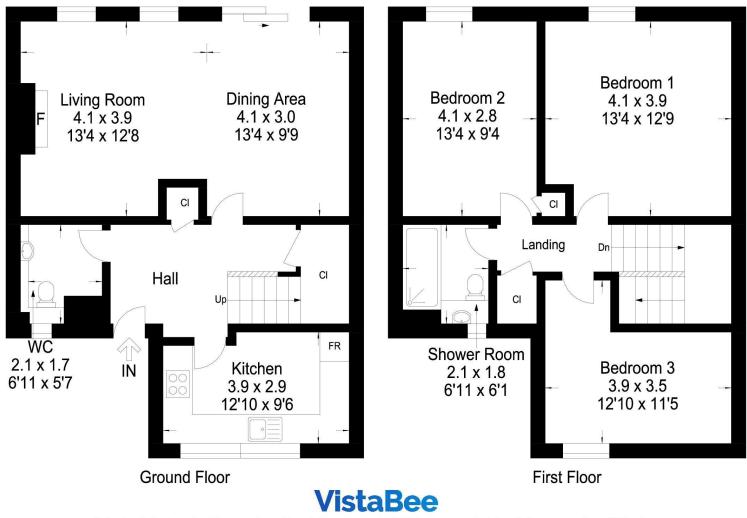

This plan is for layout guidance only and is not drawn to scale. Whilst every care is taken in the preparation of this plan, please check all dimension and shapes before making any decision reliant upon them. All room dimensions taken through cupboard/wardrobes to wall surface where possible or to surfaces indicated by arrow heads. (ID 110927) VistaBee 2024