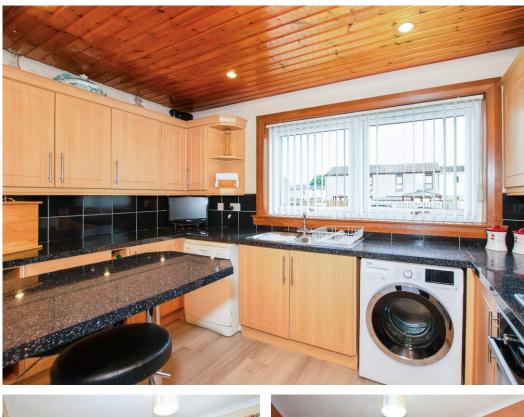

A lovely 3 bedroomed semi-detached house in a quiet residential area which is close to schools and amenities.

This welcoming family home was built in the 1970's and opens into the ground hallway which has a large lounge with dining area with patio doors leading to the enclosed rear garden. Also on the ground floor is a modern kitchen with breakfast bar and a cloakroom. Upstairs there are 3 double bedrooms, the largest of which has fitted wardrobes and matching dressing table, a modern shower room and a good-sized cupboard which also houses the boiler and tank.

#### Extras

Included in the sale fridge, freezer, hob, oven and dishwasher.