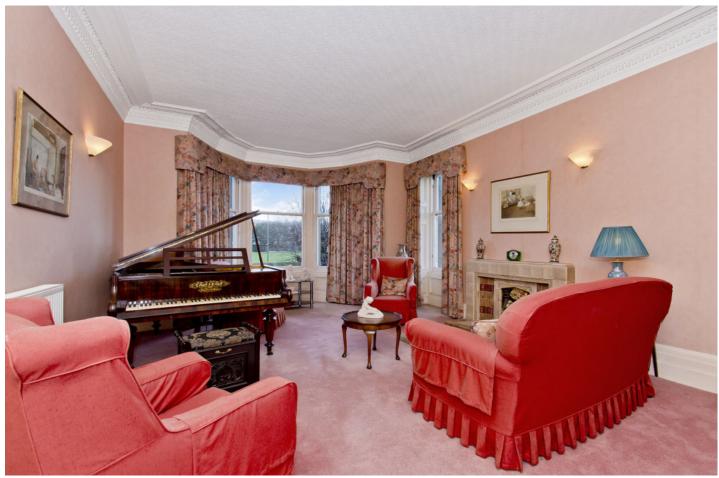

## Summary

Miramar was designed in 1912 by local architect, James Sibbald, for the McInroy family. It has been in the ownership of the family of the vendors since 1942. Boasting exceptionally bright and spacious accommodation and filled with beautiful period features, this traditional detached fourbedroom house is situated on an established street in Dundee. The home would benefit from modernisation and offers an opportunity for its new owner to create a modern, yet characterful home to suit their own tastes. It is accompanied by a generous, south-facing rear garden, a front garden, a garage, and a driveway.

### **Features**

- Generous, traditional detached house in Dundee
- Beautiful, well-preserved period features
- Opportunity for modernisation
- Wide entrance hall with storage and WC
- Bay-fronted living room
- Formal dining room with bay window
- Versatile sitting room
- Airy dining kitchen
- Three double bedrooms
- One single bedroom/home office
- Bathroom with rolltop bathtub
- Generous, south-facing rear garden
- Detached garage and private driveway
- Substantial outbuildings
- Gas central heating system