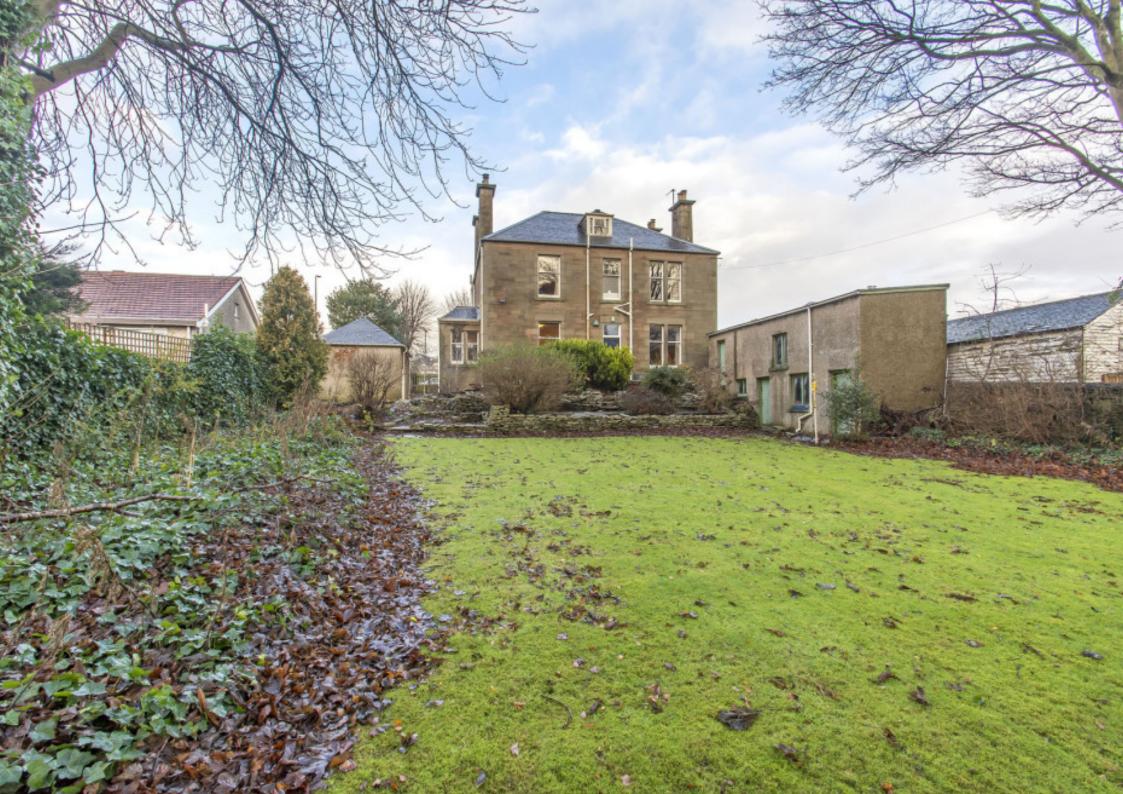

## Summary

Miramar was designed in 1912 by local architect, James Sibbald, for the McInroy family. It has been in the ownership of the family of the vendors since 1942. Boasting exceptionally bright and spacious accommodation and filled with beautiful period features, this traditional detached fourbedroom house is situated on an established street in Dundee. The home would benefit from modernisation and offers an opportunity for its new owner to create a modern, yet characterful home to suit their own tastes. It is accompanied by a generous, south-facing rear garden, a front garden, a garage, and a driveway.

### **Features**

- Generous, traditional detached house in Dundee
- Beautiful, well-preserved period features
- Opportunity for modernisation
- Wide entrance hall with storage and WC
- Bay-fronted living room
- Formal dining room with bay window
- Versatile sitting room
- Airy dining kitchen
- Three double bedrooms
- One single bedroom/home office
- Bathroom with rolltop bathtub
- Generous, south-facing rear garden
- Detached garage and private driveway
- Substantial outbuildings
- Gas central heating system