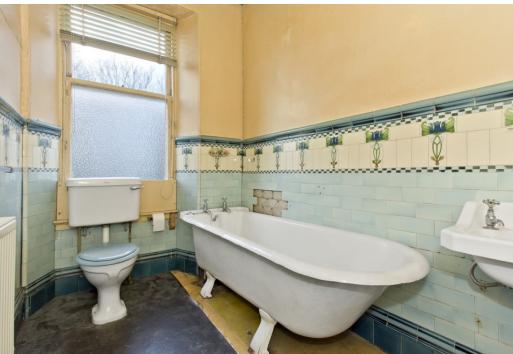

### **Features**

- Generous, traditional detached house in Dundee
- Beautiful, well-preserved period features
- Opportunity for modernisation
- Wide entrance hall with storage and WC
- Bay-fronted living room
- Formal dining room with bay window
- Versatile sitting room
- Airy dining kitchen
- Three double bedrooms
- One single bedroom/home office
- Bathroom with rolltop bathtub
- Generous, south-facing rear garden
- Detached garage and private driveway
- Substantial outbuildings
- Gas central heating system