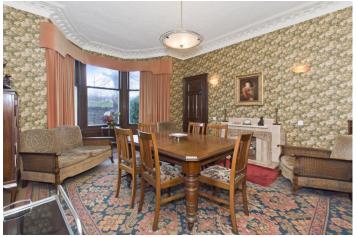

## Summary

Miramar was designed in 1912 by local architect, James Sibbald, for the McInroy family. It has been in the ownership of the family of the vendors since 1942. Boasting exceptionally bright and spacious accommodation and filled with beautiful period features, this traditional detached fourbedroom house is situated on an established street in Dundee. The home would benefit from modernisation and offers an opportunity for its new owner to create a modern, yet characterful home to suit their own tastes. It is accompanied by a generous, south-facing rear garden, a front garden, a garage, and a driveway.

### **Features**

- Generous, traditional detached house in Dundee
- Beautiful, well-preserved period features
- Opportunity for modernisation
- Wide entrance hall with storage and WC
- Bay-fronted living room
- Formal dining room with bay window
- Versatile sitting room
- Airy dining kitchen
- Three double bedrooms
- One single bedroom/home office
- Bathroom with rolltop bathtub
- Generous, south-facing rear garden
- Detached garage and private driveway
- Substantial outbuildings
- Gas central heating system