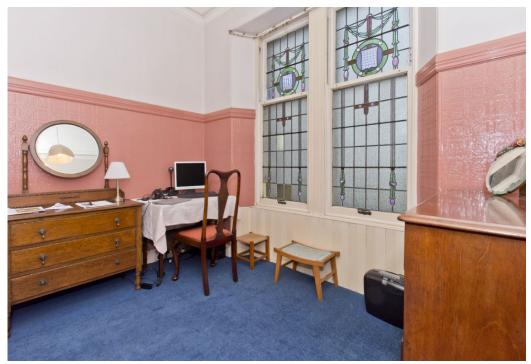

## Summary

Miramar was designed in 1912 by local architect, James Sibbald, for the McInroy family. It has been in the ownership of the family of the vendors since 1942. Boasting exceptionally bright and spacious accommodation and filled with beautiful period features, this traditional detached fourbedroom house is situated on an established street in Dundee. The home would benefit from modernisation and offers an opportunity for its new owner to create a modern, yet characterful home to suit their own tastes. It is accompanied by a generous, south-facing rear garden, a front garden, a garage, and a driveway.

### **Features**

- Generous, traditional detached house in Dundee
- Beautiful, well-preserved period features
- Opportunity for modernisation
- Wide entrance hall with storage and WC
- Bay-fronted living room
- Formal dining room with bay window
- Versatile sitting room
- Airy dining kitchen
- Three double bedrooms
- One single bedroom/home office
- Bathroom with rolltop bathtub
- Generous, south-facing rear garden
- Detached garage and private driveway
- Substantial outbuildings
- Gas central heating system