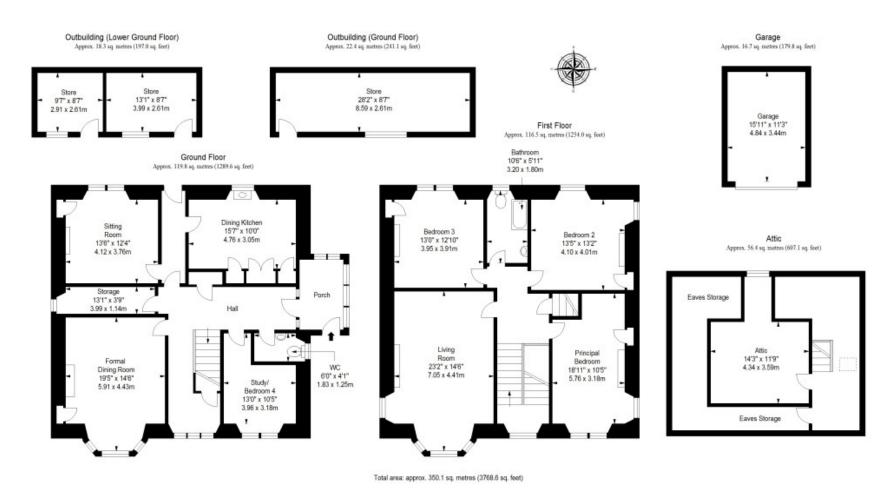

# Floorplan

### **Features**

- Generous, traditional detached house in Dundee
- Beautiful, well-preserved period features
- Opportunity for modernisation
- Wide entrance hall with storage and WC
- Bay-fronted living room
- Formal dining room with bay window
- Versatile sitting room
- Airy dining kitchen
- Three double bedrooms
- One single bedroom/home office
- Bathroom with rolltop bathtub
- Generous, south-facing rear garden
- Detached garage and private driveway
- Substantial outbuildings
- Gas central heating system