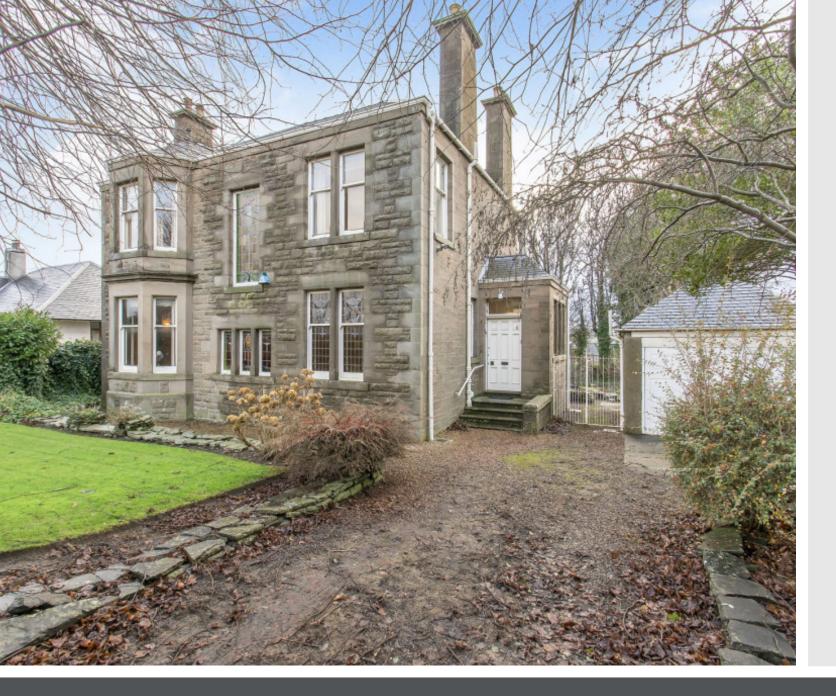

## Miramar, 153 Arbroath Road

Dundee, DD4 6LP

## Summary

Miramar was designed in 1912 by local architect, James Sibbald, for the McInroy family. It has been in the ownership of the family of the vendors since 1942. Boasting exceptionally bright and spacious accommodation and filled with beautiful period features, this traditional detached fourbedroom house is situated on an established street in Dundee. The home would benefit from modernisation and offers an opportunity for its new owner to create a modern, yet characterful home to suit their own tastes. It is accompanied by a generous, south-facing rear garden, a front garden, a garage, and a driveway.

### **Features**

- Generous, traditional detached house in Dundee
- Beautiful, well-preserved period features
- Opportunity for modernisation
- Wide entrance hall with storage and WC
- Bay-fronted living room
- Formal dining room with bay window
- Versatile sitting room
- Airy dining kitchen
- Three double bedrooms
- One single bedroom/home office
- Bathroom with rolltop bathtub
- Generous, south-facing rear garden
- Detached garage and private driveway
- Substantial outbuildings
- Gas central heating system