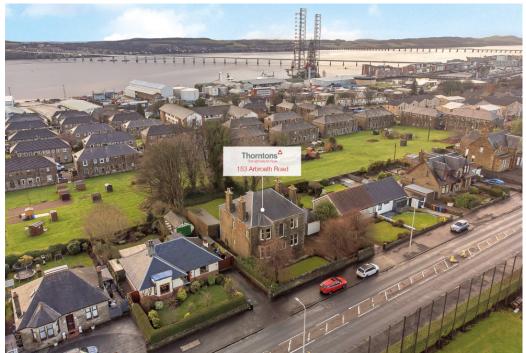

## Miramar, 153 Arbroath Road

Dundee, DD4 6LP

## Summary

Miramar was designed in 1912 by local architect, James Sibbald, for the McInroy family. It has been in the ownership of the family of the vendors since 1942. Boasting exceptionally bright and spacious accommodation and filled with beautiful period features, this traditional detached fourbedroom house is situated on an established street in Dundee. The home would benefit from modernisation and offers an opportunity for its new owner to create a modern, yet characterful home to suit their own tastes. It is accompanied by a generous, south-facing rear garden, a front garden, a garage, and a driveway.