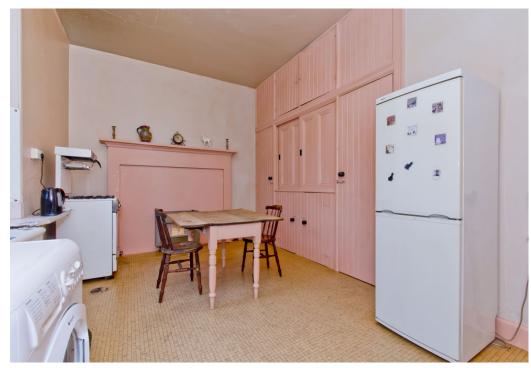

## Summary

Miramar was designed in 1912 by local architect, James Sibbald, for the McInroy family. It has been in the ownership of the family of the vendors since 1942. Boasting exceptionally bright and spacious accommodation and filled with beautiful period features, this traditional detached fourbedroom house is situated on an established street in Dundee. The home would benefit from modernisation and offers an opportunity for its new owner to create a modern, yet characterful home to suit their own tastes. It is accompanied by a generous, south-facing rear garden, a front garden, a garage, and a driveway.

### **Features**

- Generous, traditional detached house in Dundee
- Beautiful, well-preserved period features
- Opportunity for modernisation
- Wide entrance hall with storage and WC
- Bay-fronted living room
- Formal dining room with bay window
- Versatile sitting room
- Airy dining kitchen
- Three double bedrooms
- One single bedroom/home office
- Bathroom with rolltop bathtub
- Generous, south-facing rear garden
- Detached garage and private driveway
- Substantial outbuildings
- Gas central heating system