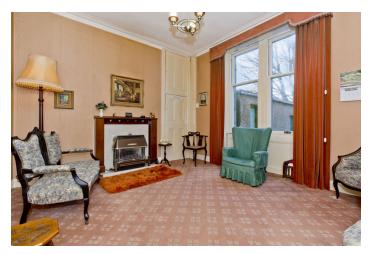

## Summary

Miramar was designed in 1912 by local architect, James Sibbald, for the McInroy family. It has been in the ownership of the family of the vendors since 1942. Boasting exceptionally bright and spacious accommodation and filled with beautiful period features, this traditional detached fourbedroom house is situated on an established street in Dundee. The home would benefit from modernisation and offers an opportunity for its new owner to create a modern, yet characterful home to suit their own tastes. It is accompanied by a generous, south-facing rear garden, a front garden, a garage, and a driveway.

### **Features**

- Generous, traditional detached house in Dundee
- Beautiful, well-preserved period features
- Opportunity for modernisation
- Wide entrance hall with storage and WC
- Bay-fronted living room
- Formal dining room with bay window
- Versatile sitting room
- Airy dining kitchen
- Three double bedrooms
- One single bedroom/home office
- Bathroom with rolltop bathtub
- Generous, south-facing rear garden
- Detached garage and private driveway
- Substantial outbuildings
- Gas central heating system