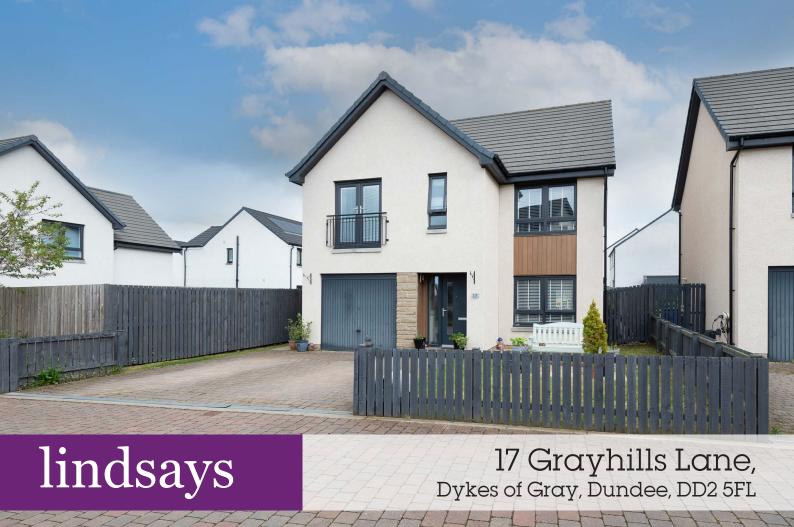

"Beautifully presented four bedroom detached villa in a much sought after location."

- Lounge
- Dining Kitchen
- Sunroom
- Master Bedroom with En Suite
- 3 Further Double Bedrooms
- Family Bathroom
- Utility Room
- WC
- Double Glazing
- Gas Central Heating
- Integral Garage & Driveway
- Gardens

## Description

This is an excellent opportunity to purchase this beautifully presented four bedroom detached villa in a much sought after location. Dykes of Gray is situated with easy reach of the West End of Dundee and offers straightforward access to a number of local amenities.

The property is in move in condition and comprises: hallway, bright and spacious lounge, dining kitchen with integrated appliances and lovely sunroom. There is also a useful utility room and WC. Upstairs the master bedroom has an ensuite shower room and walk in wardrobe. There are three further double bedrooms all with built in storage and family bathroom. Benefits include double glazing, gas central heating and attic space.