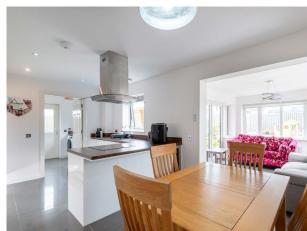

The property is in move in condition and comprises: hallway, bright and spacious lounge, dining kitchen with integrated appliances and lovely sunroom. There is also a useful utility room and WC. Upstairs the master bedroom has an ensuite shower room and walk in wardrobe. There are three further double bedrooms all with built in storage and family bathroom. Benefits include double glazing, gas central heating and attic space.