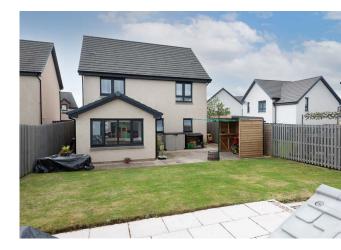

Externally there is a small garden to the front and monoblock drive with room for two vehicles leading to the integral garage. The rear garden is fully enclosed and is laid mainly in lawn with patio area.