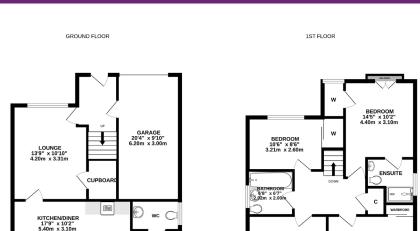

## Viewing

By appointment through Lindsays on 01382 802050 or dundeeproperty@lindsays.co.uk

Whilst every attempt has been made to ensure the accuracy of the floorplan contained here, measurements of doors, windows, rooms and any other items are approximate and no responsibility is taken for any error, omission or mis-admennt. This plan is for illustrate proposes only and should be used as sure by by any prospective purchaser. The services, systems and appliances shown have not been tested and no guarantee as to their operability or efficiency can be glown.

T: 01382 802050 E: dundeeproperty@lindsays.co.uk W: property.lindsays.co.uk

BEDROOM 10'10" x 8'2" 3.30m x 2.50r

11'3" x 8'2" 3.42m x 2.50n