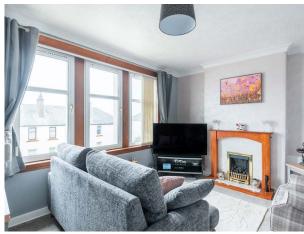

The accommodation comprises: entrance hallway, bright, spacious lounge with feature fireplace with living flame effect gas fire, fitted kitchen with integrated hob, oven and extractor hood and space for other appliances, two double bedrooms and bathroom with shower over the bath. Benefits include double glazing and gas central heating. Outside there is a shared drying area to the rear and an area of private garden with timber garden shed.