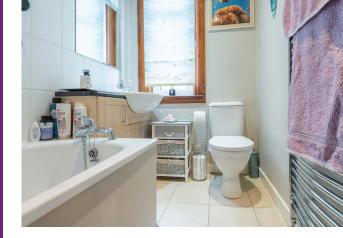

The accommodation comprises: entrance hallway, bright, spacious lounge with feature fireplace with living flame effect gas fire, fitted kitchen with integrated hob, oven and extractor hood and space for other appliances, two double bedrooms and bathroom with shower over the bath. Benefits include double glazing and gas central heating. Outside there is a shared drying area to the rear and an area of private garden with timber garden shed.