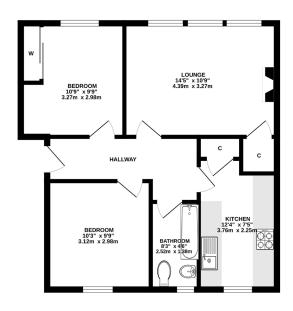

The accommodation comprises: entrance hallway, bright, spacious lounge with feature fireplace with living flame effect gas fire, fitted kitchen with integrated hob, oven and extractor hood and space for other appliances, two double bedrooms and bathroom with shower over the bath. Benefits include double glazing and gas central heating. Outside there is a shared drying area to the rear and an area of private garden with timber garden shed.