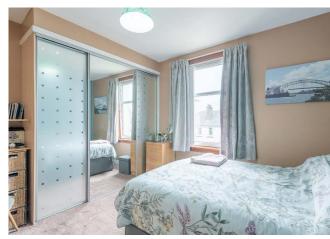

The accommodation comprises: entrance hallway, bright, spacious lounge with feature fireplace with living flame effect gas fire, fitted kitchen with integrated hob, oven and extractor hood and space for other appliances, two double bedrooms and bathroom with shower over the bath. Benefits include double glazing and gas central heating. Outside there is a shared drying area to the rear and an area of private garden with timber garden shed.