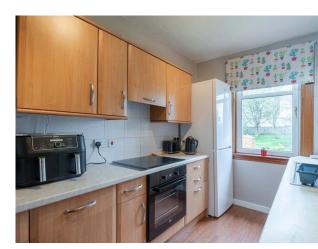

The accommodation comprises: entrance hallway, bright, spacious lounge with feature fireplace with living flame effect gas fire, fitted kitchen with integrated hob, oven and extractor hood and space for other appliances, two double bedrooms and bathroom with shower over the bath. Benefits include double glazing and gas central heating. Outside there is a shared drying area to the rear and an area of private garden with timber garden shed.