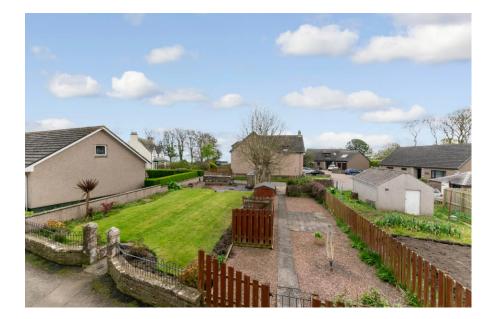

# A delightful terraced cottage in the seaside village of St Cyrus.

This cottage was built approximately 1880, however it has been extensively renovated and extended over the years. A well- maintained property a short walk from the sea, this cottage has a vestibule, lounge, and bathroom as well as the kitchen / dining area on the ground floor, whilst upstairs there is a good-sized double bedroom and a single bedroom. The garden is to the front of the property and is designed for ease of maintenance. At the end of the garden is your parking space. This is an ideal property for a firsttime buyer or as an investment.

#### Exterior

The garden is a few steps outside the front of the property and is laid with stones / slabs for ease of maintenance. There is a drying area, shed and a cover for the bins.

A gate takes you to the end of the garden where you have your own parking space.