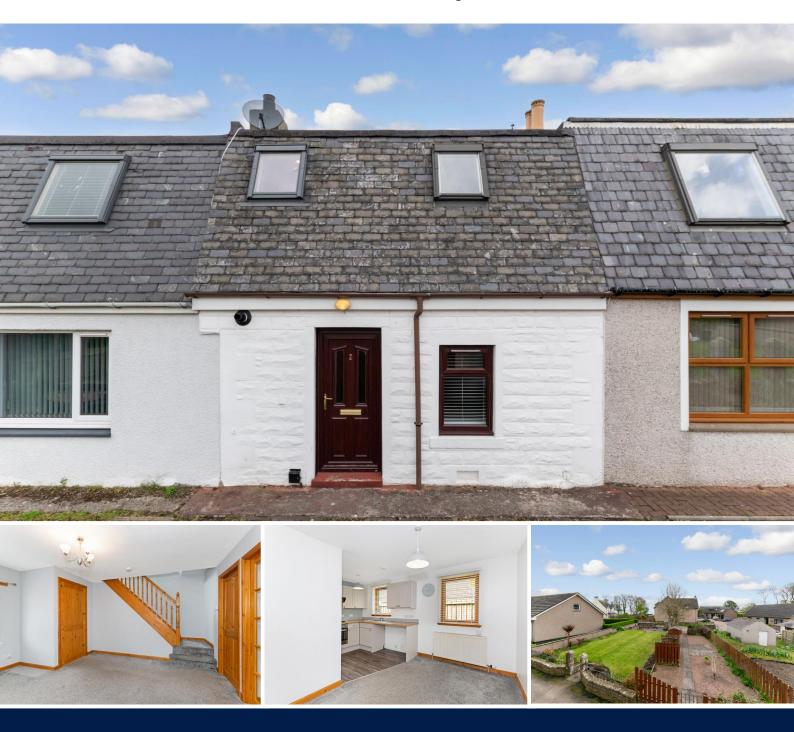

# 2 Long Row, St Cyrus, DD10 0BP EPC -E

# 2 Long Row, St Cyrus, DD10 0BP

Delightful terraced fisherman's cottage

# A delightful terraced cottage in the seaside village of St Cyrus.

This cottage was built approximately 1880, however it has been extensively renovated and extended over the years. A well- maintained property a short walk from the sea, this cottage has a vestibule, lounge, and bathroom as well as the kitchen / dining area on the ground floor, whilst upstairs there is a good-sized double bedroom and a single bedroom. The garden is to the front of the property and is designed for ease of maintenance. At the end of the garden is your parking space. This is an ideal property for a firsttime buyer or as an investment.