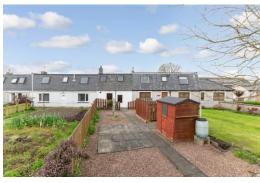

# A delightful terraced cottage in the seaside village of St Cyrus.

This cottage was built approximately 1880, however it has been extensively renovated and extended over the years. A well- maintained property a short walk from the sea, this cottage has a vestibule, lounge, and bathroom as well as the kitchen / dining area on the ground floor, whilst upstairs there is a good-sized double bedroom and a single bedroom. The garden is to the front of the property and is designed for ease of maintenance. At the end of the garden is your parking space. This is an ideal property for a firsttime buyer or as an investment.

#### Exterior

The garden is a few steps outside the front of the property and is laid with stones / slabs for ease of maintenance. There is a drying area, shed and a cover for the bins.

A gate takes you to the end of the garden where you have your own parking space.