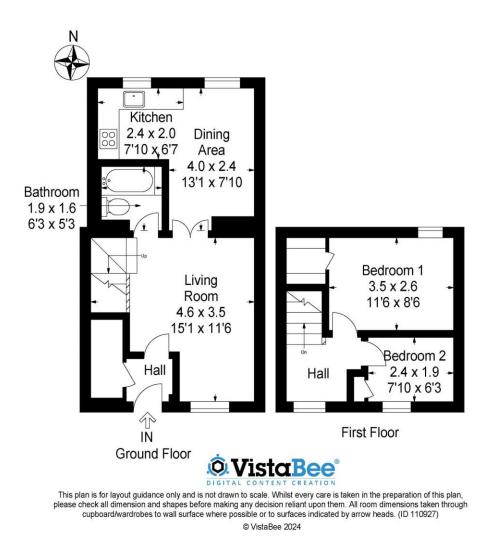

## Overview

- 2 Bedrooms
- Lounge
- Kitchen with Dining room
- Bathroom
- Oil fired Central Heating
- Double Glazing
- Garden
- Parking area
- Close to local schools

# A delightful terraced cottage in the seaside village of St Cyrus.

This cottage was built approximately 1880, however it has been extensively renovated and extended over the years. A well- maintained property a short walk from the sea, this cottage has a vestibule, lounge, and bathroom as well as the kitchen / dining area on the ground floor, whilst upstairs there is a good-sized double bedroom and a single bedroom. The garden is to the front of the property and is designed for ease of maintenance. At the end of the garden is your parking space. This is an ideal property for a firsttime buyer or as an investment.