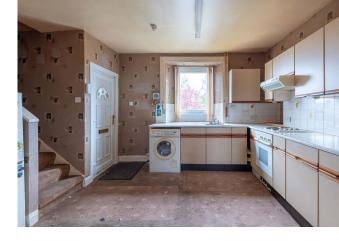

The accommodation is situated over two floors comprising: hallway, lounge and kitchen/dining room on the lower floor. The upper floor has a good-sized double bedroom and bathroom. Benefits include double glazing and electric heating. Outside to the rear is a communal garden laid with chipped stones and paved patio.