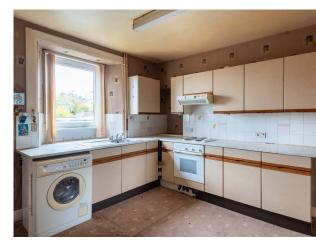

The accommodation is situated over two floors comprising: hallway, lounge and kitchen/dining room on the lower floor. The upper floor has a good-sized double bedroom and bathroom. Benefits include double glazing and electric heating. Outside to the rear is a communal garden laid with chipped stones and paved patio.