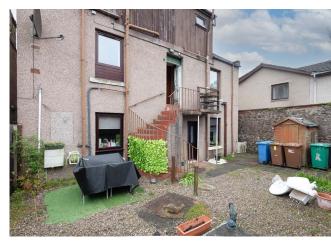

The accommodation is situated over two floors comprising: hallway, lounge and kitchen/dining room on the lower floor. The upper floor has a good-sized double bedroom and bathroom. Benefits include double glazing and electric heating. Outside to the rear is a communal garden laid with chipped stones and paved patio.