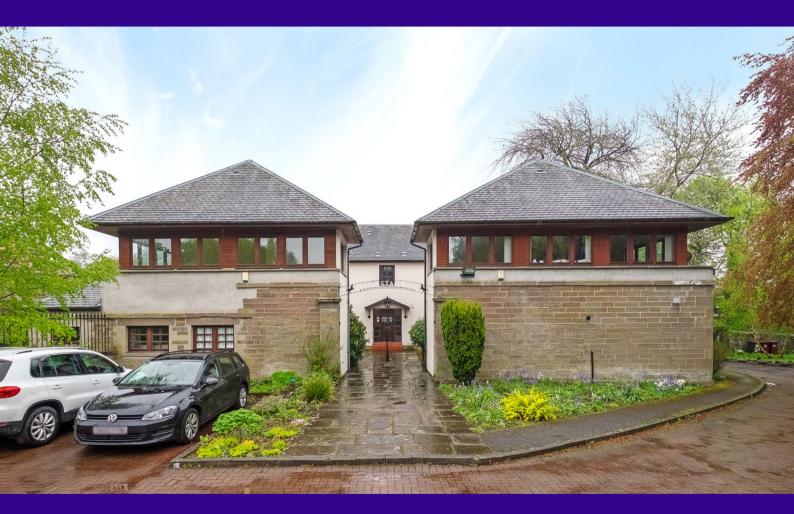

# Flat E The Stables, 4 Hazel Drive, Dundee, DD2 1QQ

blackadders.co.uk

This is an attractive first floor flat affording comfortable and well appointed accommodation throughout. The property is particularly well situated within the West End of the city lying close to the excellent local amenities to be found within Perth Road. The subjects are also ideally located for easy communications to both Ninewells Hospital and Dundee University.

Access is via secure entry phone system with the accommodation comprising: hallway, spacious living room, well appointed dining kitchen, two bedrooms and bathroom. The living room is spacious and has a dual aspect with the kitchen featuring contemporary fitted wall and floor storage units with integral induction hob, oven and extractor. There is also a coordinating island with breakfast bar feature.