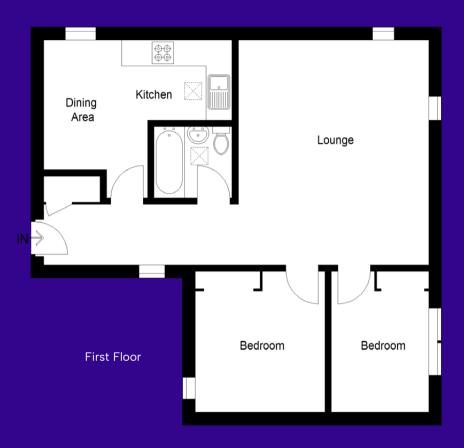

Access is via secure entry phone system with the accommodation comprising: hallway, spacious living room, well appointed dining kitchen, two bedrooms and bathroom. The living room is spacious and has a dual aspect with the kitchen featuring contemporary fitted wall and floor storage units with integral induction hob, oven and extractor. There is also a coordinating island with breakfast bar feature.

# Accommodation (measurements are approx)

| Living Room    | 5.30m x 3.81m | (17′5″ x 12′6″) |
|----------------|---------------|-----------------|
| Dining Kitchen | 5.08m x 3.17m | (16'8" x 10'5") |
| Bedroom 1      | 2.60m x 3.31m | (8'6" x 10'10") |
| Bedroom 2      | 2.69m x 2.61m | (8'10" x 8'7")  |
| Bathroom       | 2.27m x 1.91m | (7′5″ x 6′3″)   |

The two bedrooms are well proportioned, both featuring fitted wardrobes, and the bathroom has a three piece contemporary suite along with extensive tiling and chrome heated towel rail. Electric heating is installed backed up by double glazing.