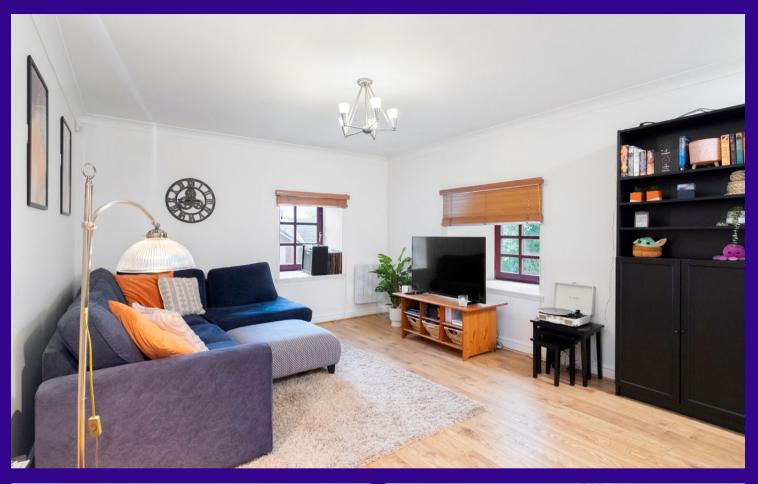

Access is via secure entry phone system with the accommodation comprising: hallway, spacious living room, well appointed dining kitchen, two bedrooms and bathroom. The living room is spacious and has a dual aspect with the kitchen featuring contemporary fitted wall and floor storage units with integral induction hob, oven and extractor. There is also a coordinating island with breakfast bar feature.