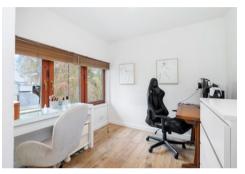

Access is via secure entry phone system with the accommodation comprising: hallway, spacious living room, well appointed dining kitchen, two bedrooms and bathroom. The living room is spacious and has a dual aspect with the kitchen featuring contemporary fitted wall and floor storage units with integral induction hob, oven and extractor. There is also a coordinating island with breakfast bar feature.

The two bedrooms are well proportioned, both featuring fitted wardrobes, and the bathroom has a three piece contemporary suite along with extensive tiling and chrome heated towel rail. Electric heating is installed backed up by double glazing.