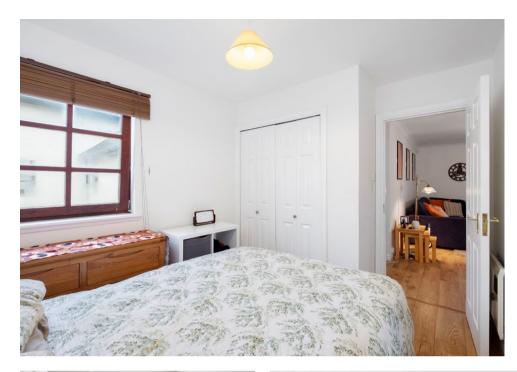

The two bedrooms are well proportioned, both featuring fitted wardrobes, and the bathroom has a three piece contemporary suite along with extensive tiling and chrome heated towel rail. Electric heating is installed backed up by double glazing.

# Accommodation (measurements are approx)

| Living Room    | 5.30m x 3.81m | (17′5″ x 12′6″) |
|----------------|---------------|-----------------|
| Dining Kitchen | 5.08m x 3.17m | (16'8" x 10'5") |
| Bedroom 1      | 2.60m x 3.31m | (8'6" x 10'10") |
| Bedroom 2      | 2.69m x 2.61m | (8'10" x 8'7")  |
| Bathroom       | 2.27m x 1.91m | (7′5″ x 6′3″)   |