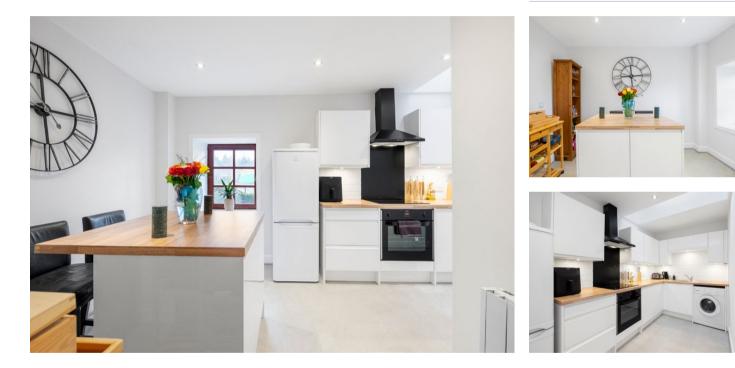

Access is via secure entry phone system with the accommodation comprising: hallway, spacious living room, well appointed dining kitchen, two bedrooms and bathroom. The living room is spacious and has a dual aspect with the kitchen featuring contemporary fitted wall and floor storage units with integral induction hob, oven and extractor. There is also a coordinating island with breakfast bar feature.

# Accommodation (measurements are approx)

| Living Room    | 5.30m x 3.81m | (17′5″ x 12′6″) |
|----------------|---------------|-----------------|
| Dining Kitchen | 5.08m x 3.17m | (16'8" x 10'5") |
| Bedroom 1      | 2.60m x 3.31m | (8'6" x 10'10") |
| Bedroom 2      | 2.69m x 2.61m | (8'10" x 8'7")  |
| Bathroom       | 2.27m x 1.91m | (7′5″ x 6′3″)   |