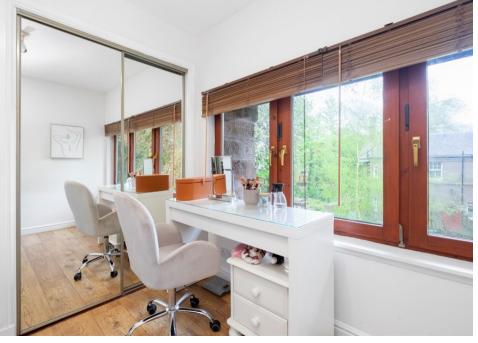

Access is via secure entry phone system with the accommodation comprising: hallway, spacious living room, well appointed dining kitchen, two bedrooms and bathroom. The living room is spacious and has a dual aspect with the kitchen featuring contemporary fitted wall and floor storage units with integral induction hob, oven and extractor. There is also a coordinating island with breakfast bar feature.

The two bedrooms are well proportioned, both featuring fitted wardrobes, and the bathroom has a three piece contemporary suite along with extensive tiling and chrome heated towel rail. Electric heating is installed backed up by double glazing.