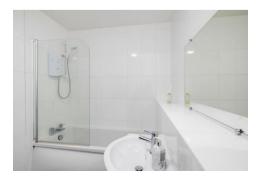

The two bedrooms are well proportioned, both featuring fitted wardrobes, and the bathroom has a three piece contemporary suite along with extensive tiling and chrome heated towel rail. Electric heating is installed backed up by double glazing.