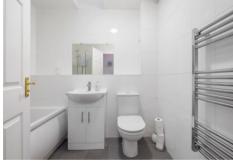

The two bedrooms are well proportioned, both featuring fitted wardrobes, and the bathroom has a three piece contemporary suite along with extensive tiling and chrome heated towel rail. Electric heating is installed backed up by double glazing.