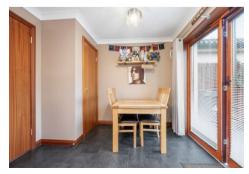

The property benefits from double glazing and gas central heating with the accommodation accessed by the entrance hall. The WC is immediately accessed from the hallway. The living room has an aspect to the front of the property with a door leading through to the dining kitchen. The kitchen is well equipped with a range of units while the dining area has a fitted storage cupboard and a door leading out to the rear garden. The upper landing gives access to the three bedrooms and the bathroom which has a shower over the bath. The master bedroom benefits from wall-to-wall wardrobe space while a fitted storage cupboard is accessed from the landing.