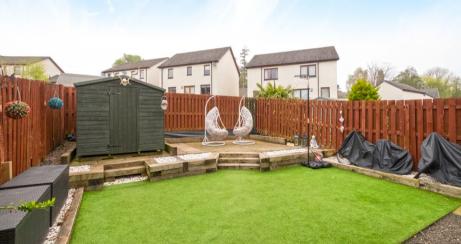

The monobloc driveway is located to the front of the property and provides off-street parking for up to two vehicles. The rear garden is laid in artificial turf together with an elevated paved patio. A wooden shed is also located in the rear garden and forms part of the sale.