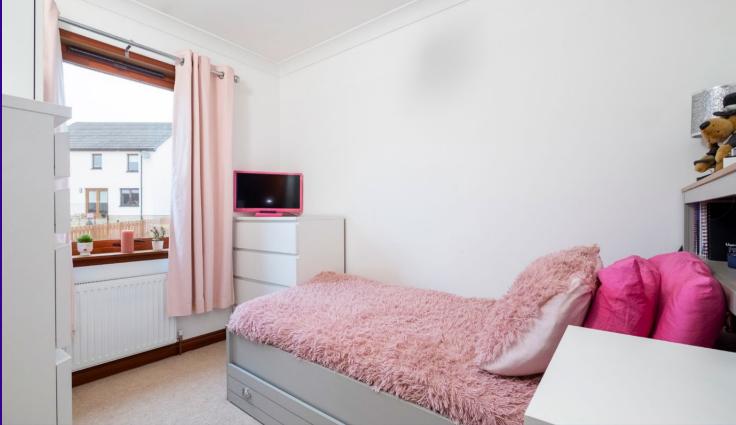

The property benefits from double glazing and gas central heating with the accommodation accessed by the entrance hall. The WC is immediately accessed from the hallway. The living room has an aspect to the front of the property with a door leading through to the dining kitchen. The kitchen is well equipped with a range of units while the dining area has a fitted storage cupboard and a door leading out to the rear garden. The upper landing gives access to the three bedrooms and the bathroom which has a shower over the bath. The master bedroom benefits from wall-to-wall wardrobe space while a fitted storage cupboard is accessed from the landing.