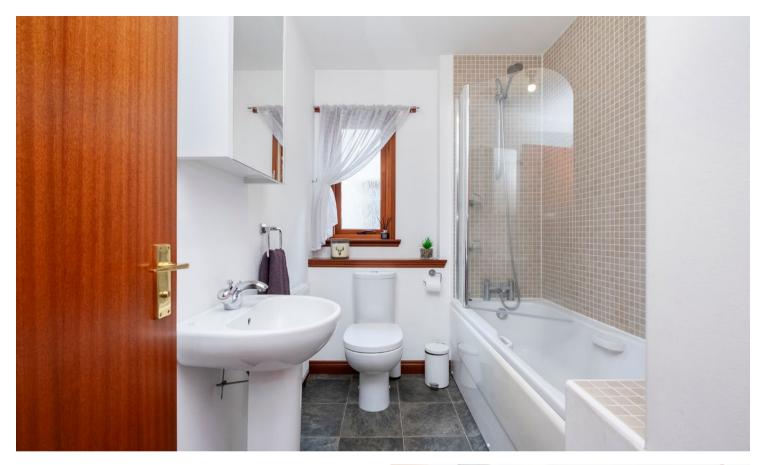

The property benefits from double glazing and gas central heating with the accommodation accessed by the entrance hall. The WC is immediately accessed from the hallway. The living room has an aspect to the front of the property with a door leading through to the dining kitchen. The kitchen is well equipped with a range of units while the dining area has a fitted storage cupboard and a door leading out to the rear garden. The upper landing gives access to the three bedrooms and the bathroom which has a shower over the bath. The master bedroom benefits from wall-to-wall wardrobe space while a fitted storage cupboard is accessed from the landing.