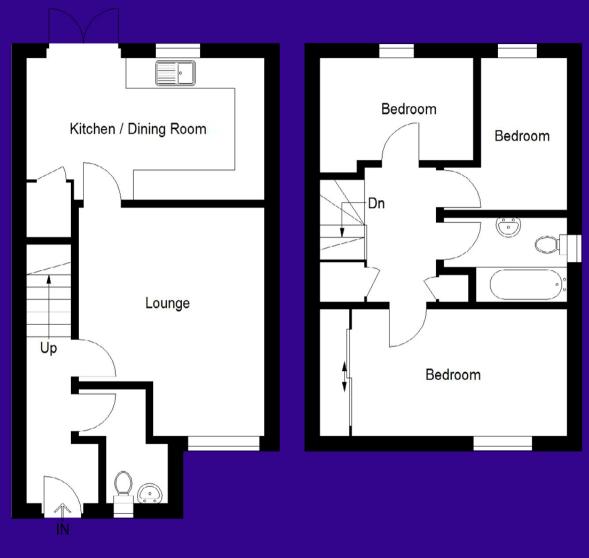

Ground Floor

First Floor

# Accommodation (measurements are approx)

| Living Room    | 4.10m x 4.53m | (13′5″ x 14′10″)                    |
|----------------|---------------|-------------------------------------|
| Dining Kitchen | 2.81m x 5.24m | (9'3" x 17'2")                      |
| wc             | 1.47m x 2.39m | (4'10″ x 7'10″) at<br>widest points |
| Bedroom        | 2.54m x 4.60m | (8′4″ x 15′1″)                      |
| Bedroom        | 2.32m x 3.00m | (7'7" x 9'10")                      |
| Bedroom        | 2.18m x 2.83m | (7'2" x 9'3")                       |
| Bathroom       | 1.76m x 2.77m | (5′9″ x 9′1″)                       |