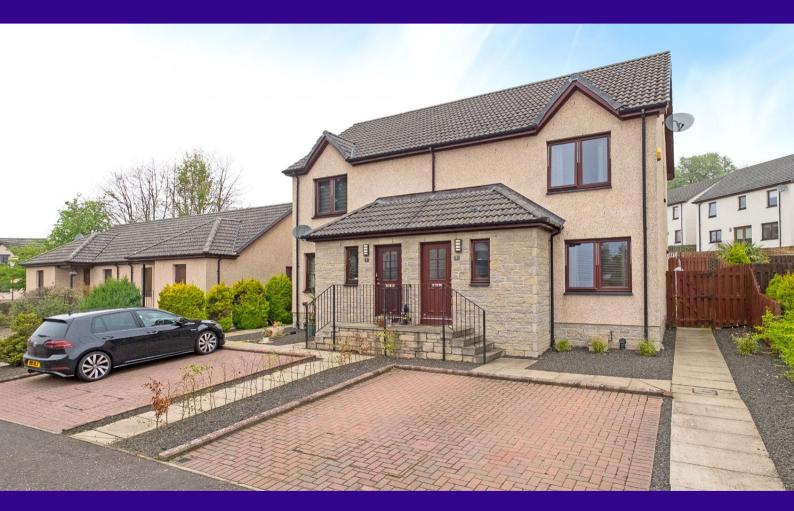

## Fixed Price £190,000

7 Bearehill Loan, Brechin, DD9 6XG

blackadders.co.uk

A modern semi-detached villa offering comfortable accommodation over two levels. The property is located to the west of Brechin offering easy access to the A90 dual carriageway which provides an excellent commuter link to the cities of Dundee and Aberdeen in addition to the surrounding towns and villages. Brechin offers a range of independent shops selling local produce and services together with supermarkets and recreational facilities. Schooling can be found at primary and secondary levels within easy reach.

The monobloc driveway is located to the front of the property and provides off-street parking for up to two vehicles. The rear garden is laid in artificial turf together with an elevated paved patio. A wooden shed is also located in the rear garden and forms part of the sale.