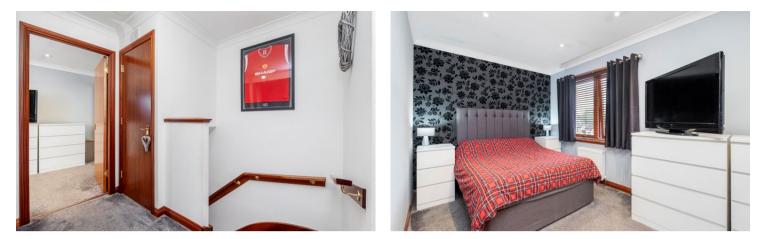

The property benefits from double glazing and gas central heating with the accommodation accessed by the entrance hall. The WC is immediately accessed from the hallway. The living room has an aspect to the front of the property with a door leading through to the dining kitchen. The kitchen is well equipped with a range of units while the dining area has a fitted storage cupboard and a door leading out to the rear garden. The upper landing gives access to the three bedrooms and the bathroom which has a shower over the bath. The master bedroom benefits from wall-to-wall wardrobe space while a fitted storage cupboard is accessed from the landing.