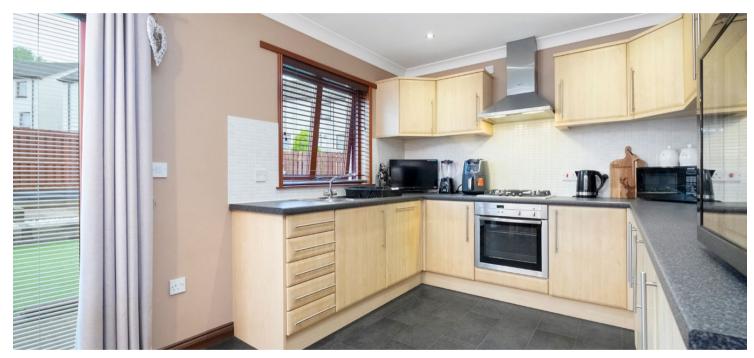

The property benefits from double glazing and gas central heating with the accommodation accessed by the entrance hall. The WC is immediately accessed from the hallway. The living room has an aspect to the front of the property with a door leading through to the dining kitchen. The kitchen is well equipped with a range of units while the dining area has a fitted storage cupboard and a door leading out to the rear garden. The upper landing gives access to the three bedrooms and the bathroom which has a shower over the bath. The master bedroom benefits from wall-to-wall wardrobe space while a fitted storage cupboard is accessed from the landing.