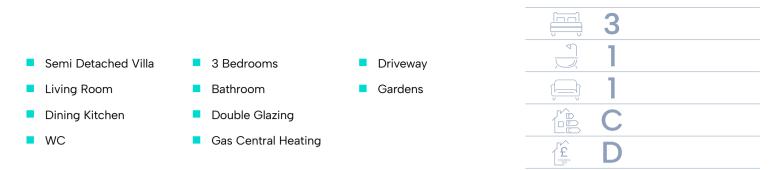

## Fixed Price £190,000

7 Bearehill Loan, Brechin, DD9 6XG

blackadders.co.uk

A modern semi-detached villa offering comfortable accommodation over two levels. The property is located to the west of Brechin offering easy access to the A90 dual carriageway which provides an excellent commuter link to the cities of Dundee and Aberdeen in addition to the surrounding towns and villages. Brechin offers a range of independent shops selling local produce and services together with supermarkets and recreational facilities. Schooling can be found at primary and secondary levels within easy reach.

The property benefits from double glazing and gas central heating with the accommodation accessed by the entrance hall. The WC is immediately accessed from the hallway. The living room has an aspect to the front of the property with a door leading through to the dining kitchen. The kitchen is well equipped with a range of units while the dining area has a fitted storage cupboard and a door leading out to the rear garden. The upper landing gives access to the three bedrooms and the bathroom which has a shower over the bath. The master bedroom benefits from wall-to-wall wardrobe space while a fitted storage cupboard is accessed from the landing.

# Accommodation (measurements are approx)

| Living Room    | 4.10m x 4.53m | (13′5″ x 14′10″)                    |
|----------------|---------------|-------------------------------------|
| Dining Kitchen | 2.81m x 5.24m | (9'3" x 17'2")                      |
| wc             | 1.47m x 2.39m | (4'10″ x 7'10″) at<br>widest points |
| Bedroom        | 2.54m x 4.60m | (8′4″ x 15′1″)                      |
| Bedroom        | 2.32m x 3.00m | (7'7" x 9'10")                      |
| Bedroom        | 2.18m x 2.83m | (7'2" x 9'3")                       |
| Bathroom       | 1.76m x 2.77m | (5′9″ x 9′1″)                       |