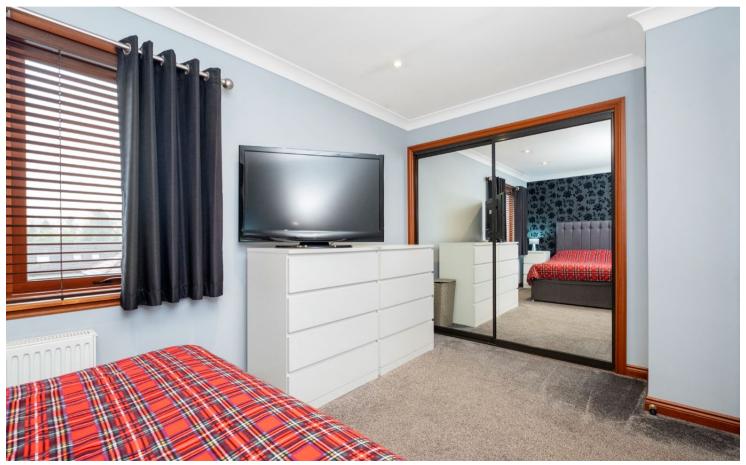

The property benefits from double glazing and gas central heating with the accommodation accessed by the entrance hall. The WC is immediately accessed from the hallway. The living room has an aspect to the front of the property with a door leading through to the dining kitchen. The kitchen is well equipped with a range of units while the dining area has a fitted storage cupboard and a door leading out to the rear garden. The upper landing gives access to the three bedrooms and the bathroom which has a shower over the bath. The master bedroom benefits from wall-to-wall wardrobe space while a fitted storage cupboard is accessed from the landing.