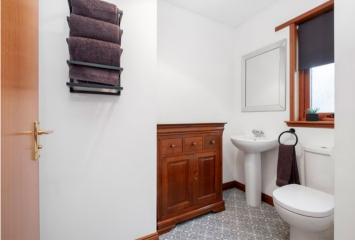

The property benefits from double glazing and gas central heating with the accommodation accessed by the entrance hall. The WC is immediately accessed from the hallway. The living room has an aspect to the front of the property with a door leading through to the dining kitchen. The kitchen is well equipped with a range of units while the dining area has a fitted storage cupboard and a door leading out to the rear garden. The upper landing gives access to the three bedrooms and the bathroom which has a shower over the bath. The master bedroom benefits from wall-to-wall wardrobe space while a fitted storage cupboard is accessed from the landing.