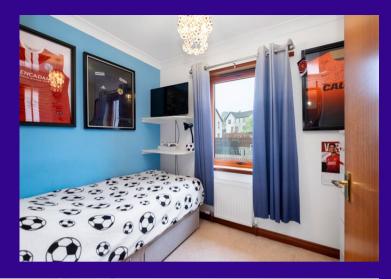

The property benefits from double glazing and gas central heating with the accommodation accessed by the entrance hall. The WC is immediately accessed from the hallway. The living room has an aspect to the front of the property with a door leading through to the dining kitchen. The kitchen is well equipped with a range of units while the dining area has a fitted storage cupboard and a door leading out to the rear garden. The upper landing gives access to the three bedrooms and the bathroom which has a shower over the bath. The master bedroom benefits from wall-to-wall wardrobe space while a fitted storage cupboard is accessed from the landing.