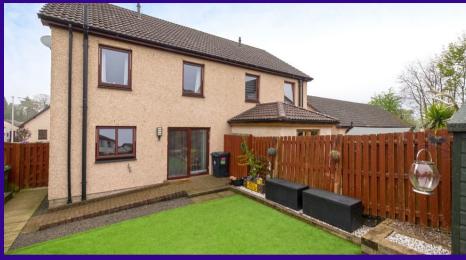

The monobloc driveway is located to the front of the property and provides off-street parking for up to two vehicles. The rear garden is laid in artificial turf together with an elevated paved patio. A wooden shed is also located in the rear garden and forms part of the sale.