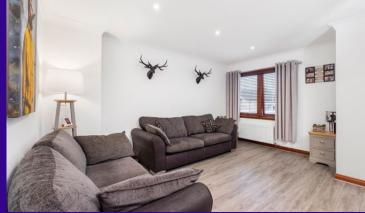

The property benefits from double glazing and gas central heating with the accommodation accessed by the entrance hall. The WC is immediately accessed from the hallway. The living room has an aspect to the front of the property with a door leading through to the dining kitchen. The kitchen is well equipped with a range of units while the dining area has a fitted storage cupboard and a door leading out to the rear garden. The upper landing gives access to the three bedrooms and the bathroom which has a shower over the bath. The master bedroom benefits from wall-to-wall wardrobe space while a fitted storage cupboard is accessed from the landing.