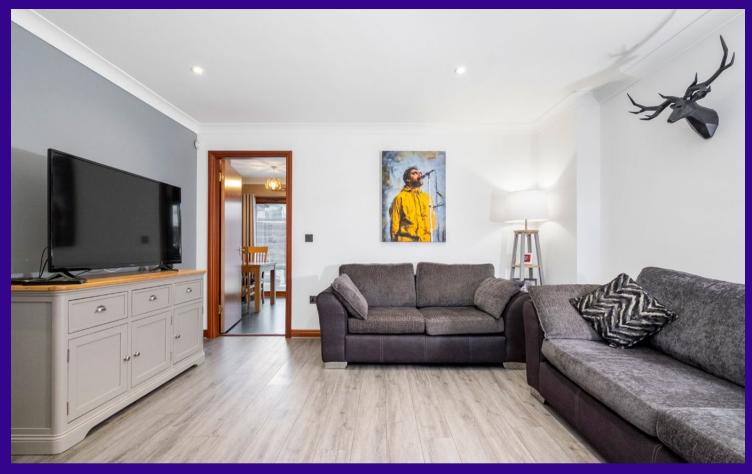

The property benefits from double glazing and gas central heating with the accommodation accessed by the entrance hall. The WC is immediately accessed from the hallway. The living room has an aspect to the front of the property with a door leading through to the dining kitchen. The kitchen is well equipped with a range of units while the dining area has a fitted storage cupboard and a door leading out to the rear garden. The upper landing gives access to the three bedrooms and the bathroom which has a shower over the bath. The master bedroom benefits from wall-to-wall wardrobe space while a fitted storage cupboard is accessed from the landing.