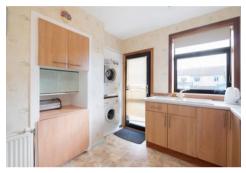

The kitchen is equipped with fitted wall and storage units and all white goods are to be included. Both bedrooms, one lying to the front and the other to the rear, have wardrobes to be included also. The bathroom has a three-piece suite with instant shower and extensive tiling.