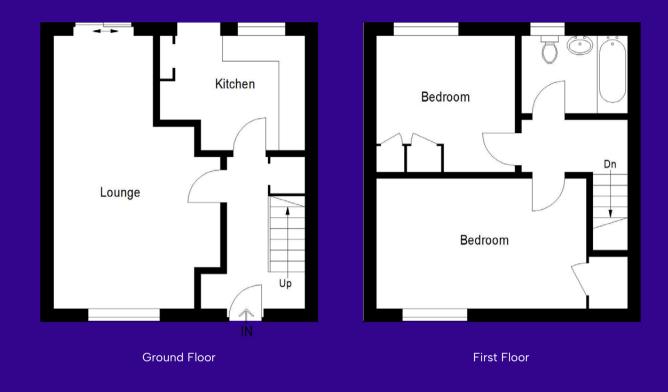

The subjects comprise on the ground floor level; hallway with under stair store, spacious living room/dining room and kitchen. A turn stair leads to the upper-level affording two double bedrooms and bathroom. The living room has a window to front and there are patio doors leading from the dining room to the rear garden. It should be noted that the gas fire in the living room is currently disconnected.

# Accommodation (measurements are approx)

| Living Room/<br>Dining Room | 3.76m x 6.56m | (12'4" x 21'6") |
|-----------------------------|---------------|-----------------|
| Kitchen                     | 2.78m x 2.82m | (9'1" x 9'3")   |
| Bedroom 1                   | 2.67m x 4.60m | (8′9″ x 15′1″)  |
| Bedroom 2                   | 3.38m x 3.77m | (11'1" x 12'4") |
| Bathroom                    | 1.78m x 1.94m | (5'10" x 6'4")  |

The property extends to around 73 square meters or thereby.

It should be noted that some items of free-standing furniture and wardrobes are to be included within the sale price.