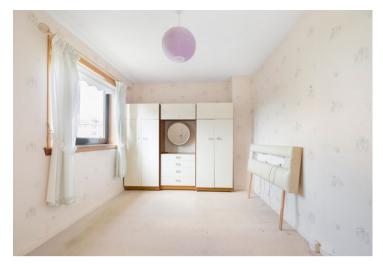

The subjects comprise on the ground floor level; hallway with under stair store, spacious living room/dining room and kitchen. A turn stair leads to the upper-level affording two double bedrooms and bathroom. The living room has a window to front and there are patio doors leading from the dining room to the rear garden. It should be noted that the gas fire in the living room is currently disconnected.

The kitchen is equipped with fitted wall and storage units and all white goods are to be included. Both bedrooms, one lying to the front and the other to the rear, have wardrobes to be included also. The bathroom has a three-piece suite with instant shower and extensive tiling.

The property extends to around 73 square meters or thereby.

It should be noted that some items of free-standing furniture and wardrobes are to be included within the sale price.