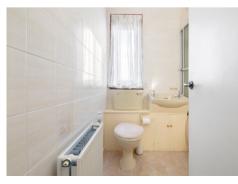

The kitchen is equipped with fitted wall and storage units and all white goods are to be included. Both bedrooms, one lying to the front and the other to the rear, have wardrobes to be included also. The bathroom has a three-piece suite with instant shower and extensive tiling.