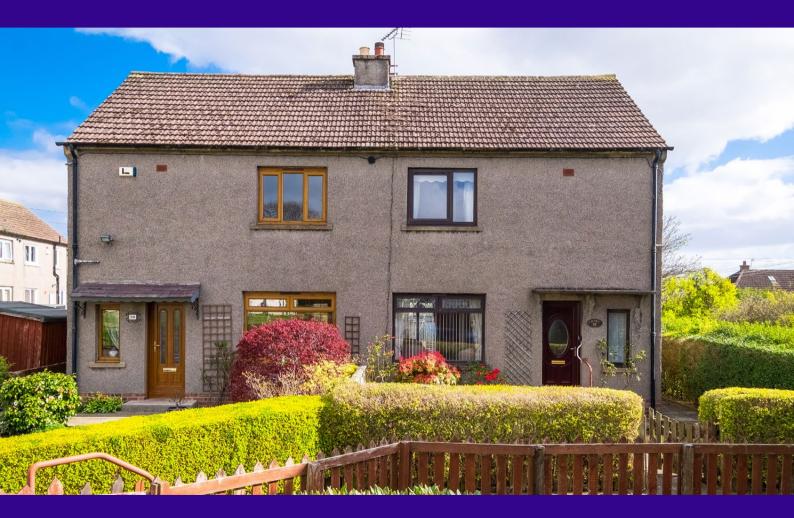

# Offers Over £92,000

37 St Boswells Terrace, Dundee, DD3 9PU

blackadders.co.uk

- Semi Detached Villa
- Popular Location
- Living Room/Dining Room2 Bedrooms
- Bathroom
- Garden

This is an attractive semi-detached villa affording comfortable accommodation on two levels. The property is pleasantly situated forming part of a well-established and popular residential area lying approximately three miles Northwest of Dundee City Centre. Local shops and schooling lie nearby.

Externally there are two neat lawns bounded by mature hedge lying to the front with the larger rear garden grounds comprising sizable drying green bounded by hedge, brickbuilt wall and timber fence. There is a further patio and timber shed.