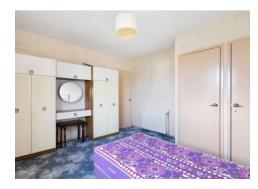

The subjects comprise on the ground floor level; hallway with under stair store, spacious living room/dining room and kitchen. A turn stair leads to the upper-level affording two double bedrooms and bathroom. The living room has a window to front and there are patio doors leading from the dining room to the rear garden. It should be noted that the gas fire in the living room is currently disconnected.

The kitchen is equipped with fitted wall and storage units and all white goods are to be included. Both bedrooms, one lying to the front and the other to the rear, have wardrobes to be included also. The bathroom has a three-piece suite with instant shower and extensive tiling.

The property extends to around 73 square meters or thereby.

It should be noted that some items of free-standing furniture and wardrobes are to be included within the sale price.