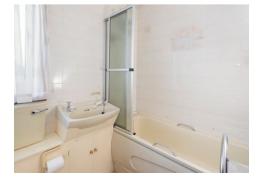

The kitchen is equipped with fitted wall and storage units and all white goods are to be included. Both bedrooms, one lying to the front and the other to the rear, have wardrobes to be included also. The bathroom has a three-piece suite with instant shower and extensive tiling.