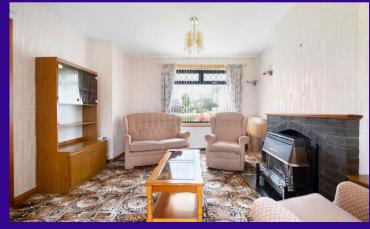

The subjects comprise on the ground floor level; hallway with under stair store, spacious living room/dining room and kitchen. A turn stair leads to the upper-level affording two double bedrooms and bathroom. The living room has a window to front and there are patio doors leading from the dining room to the rear garden. It should be noted that the gas fire in the living room is currently disconnected.

# Accommodation (measurements are approx)

| Living Room/<br>Dining Room | 3.76m x 6.56m | (12'4" x 21'6") |
|-----------------------------|---------------|-----------------|
| Kitchen                     | 2.78m x 2.82m | (9'1" x 9'3")   |
| Bedroom 1                   | 2.67m x 4.60m | (8′9″ x 15′1″)  |
| Bedroom 2                   | 3.38m x 3.77m | (11'1" x 12'4") |
| Bathroom                    | 1.78m x 1.94m | (5'10" x 6'4")  |