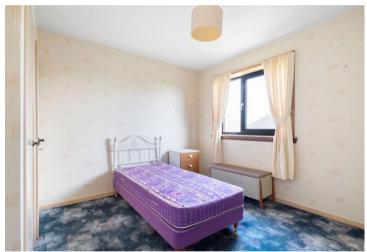

The subjects comprise on the ground floor level; hallway with under stair store, spacious living room/dining room and kitchen. A turn stair leads to the upper-level affording two double bedrooms and bathroom. The living room has a window to front and there are patio doors leading from the dining room to the rear garden. It should be noted that the gas fire in the living room is currently disconnected.

The kitchen is equipped with fitted wall and storage units and all white goods are to be included. Both bedrooms, one lying to the front and the other to the rear, have wardrobes to be included also. The bathroom has a three-piece suite with instant shower and extensive tiling.