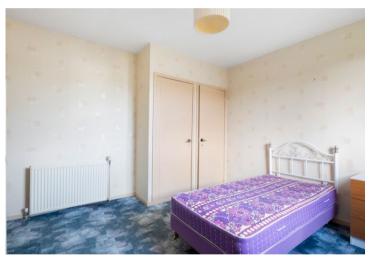

The subjects comprise on the ground floor level; hallway with under stair store, spacious living room/dining room and kitchen. A turn stair leads to the upper-level affording two double bedrooms and bathroom. The living room has a window to front and there are patio doors leading from the dining room to the rear garden. It should be noted that the gas fire in the living room is currently disconnected.

The kitchen is equipped with fitted wall and storage units and all white goods are to be included. Both bedrooms, one lying to the front and the other to the rear, have wardrobes to be included also. The bathroom has a three-piece suite with instant shower and extensive tiling.