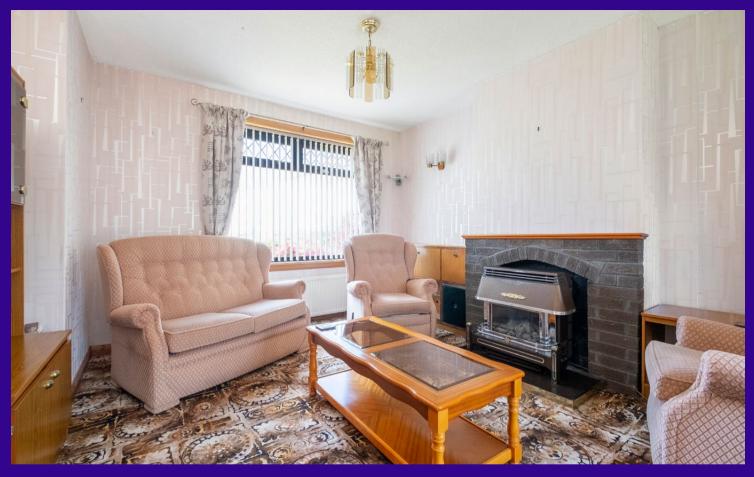

The subjects comprise on the ground floor level; hallway with under stair store, spacious living room/dining room and kitchen. A turn stair leads to the upper-level affording two double bedrooms and bathroom. The living room has a window to front and there are patio doors leading from the dining room to the rear garden. It should be noted that the gas fire in the living room is currently disconnected.

# Accommodation (measurements are approx)

| Living Room/<br>Dining Room | 3.76m x 6.56m | (12'4" x 21'6") |
|-----------------------------|---------------|-----------------|
| Kitchen                     | 2.78m x 2.82m | (9'1" x 9'3")   |
| Bedroom 1                   | 2.67m x 4.60m | (8′9″ x 15′1″)  |
| Bedroom 2                   | 3.38m x 3.77m | (11'1" x 12'4") |
| Bathroom                    | 1.78m x 1.94m | (5'10" x 6'4")  |