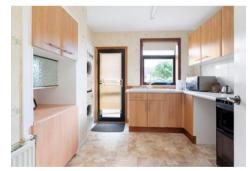

The kitchen is equipped with fitted wall and storage units and all white goods are to be included. Both bedrooms, one lying to the front and the other to the rear, have wardrobes to be included also. The bathroom has a three-piece suite with instant shower and extensive tiling.