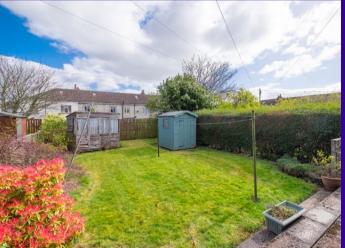

Externally there are two neat lawns bounded by mature hedge lying to the front with the larger rear garden grounds comprising sizable drying green bounded by hedge, brickbuilt wall and timber fence. There is a further patio and timber shed.