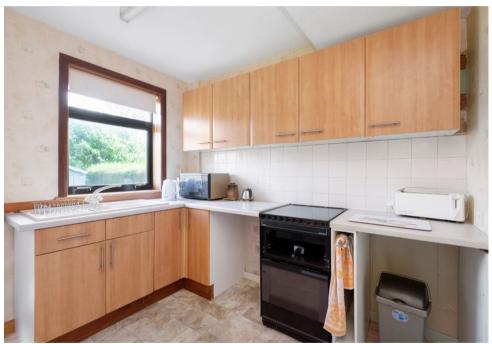

The kitchen is equipped with fitted wall and storage units and all white goods are to be included. Both bedrooms, one lying to the front and the other to the rear, have wardrobes to be included also. The bathroom has a three-piece suite with instant shower and extensive tiling.