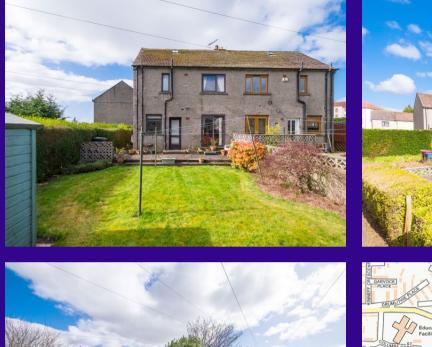

# Offers Over £92,000

37 St Boswells Terrace, Dundee, DD3 9PU

blackadders.co.uk

- Semi Detached Villa
- Popular Location
- Living Room/Dining Room2 Bedrooms
- Bathroom
- Garden

This is an attractive semi-detached villa affording comfortable accommodation on two levels. The property is pleasantly situated forming part of a well-established and popular residential area lying approximately three miles Northwest of Dundee City Centre. Local shops and schooling lie nearby.

Externally there are two neat lawns bounded by mature hedge lying to the front with the larger rear garden grounds comprising sizable drying green bounded by hedge, brickbuilt wall and timber fence. There is a further patio and timber shed.