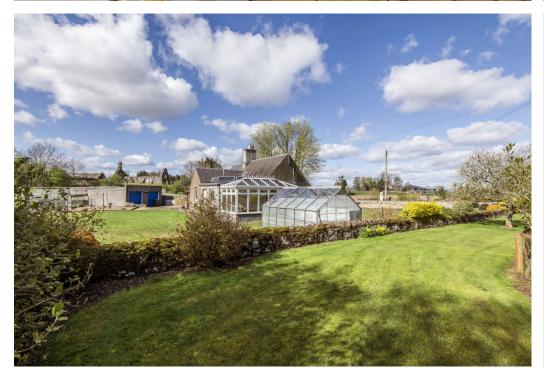

### Summary

Enjoying a tranquil, rural location surrounded by the picturesque Angus countryside, this detached bungalow occupies a generous plot with spacious gardens and excellent private parking. The two-bedroom home is sure to appeal to a wealth of buyers and has the added ease and convenience of single-storey living. The home lies within easy reach of excellent amenities, including shops, schools at primary and secondary level, and transport links connecting across the county and further afield, whilst also boasting open countryside on the doorstep.

### **Features**

- Detached bungalow near Eassie
- Surrounded by picturesque countryside
- Entrance hallway
- Spacious living room with warming multipurpose central heating fire
- Generous dining kitchen
- Versatile conservatory with garden access
- Two double bedrooms (one with built-in storage)
- Bright shower room
- Generous and well-maintained front, side, and rear gardens
- Detached double garage and private driveway
- 3 way central heating system: Oil fired heating, solar panels and multi stove burner