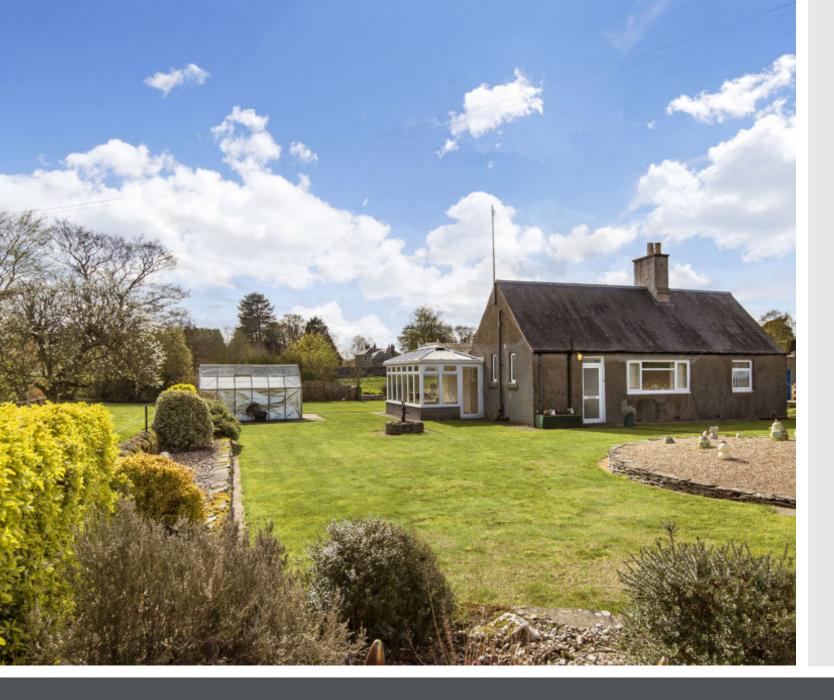

### Summary

Enjoying a tranquil, rural location surrounded by the picturesque Angus countryside, this detached bungalow occupies a generous plot with spacious gardens and excellent private parking. The two-bedroom home is sure to appeal to a wealth of buyers and has the added ease and convenience of single-storey living. The home lies within easy reach of excellent amenities, including shops, schools at primary and secondary level, and transport links connecting across the county and further afield, whilst also boasting open countryside on the doorstep.

### **Features**

- Detached bungalow near Eassie
- Surrounded by picturesque countryside
- Entrance hallway
- Spacious living room with warming multipurpose central heating fire
- Generous dining kitchen
- Versatile conservatory with garden access
- Two double bedrooms (one with built-in storage)
- Bright shower room
- Generous and well-maintained front, side, and rear gardens
- Detached double garage and private driveway
- 3 way central heating system: Oil fired heating, solar panels and multi stove burner

"This two-bedroom detached bungalow enjoys a tranquil, rural setting in the Angus countryside."

"The property offers excellent potential for future development/extension, subject to the correct permissions."