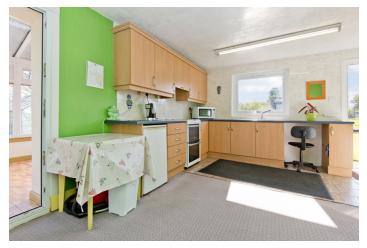

### **Features**

- Detached bungalow near Eassie
- Surrounded by picturesque countryside
- Entrance hallway
- Spacious living room with warming multipurpose central heating fire
- Generous dining kitchen
- Versatile conservatory with garden access
- Two double bedrooms (one with built-in storage)
- Bright shower room
- Generous and well-maintained front, side, and rear gardens
- Detached double garage and private driveway
- 3 way central heating system: Oil fired heating, solar panels and multi stove burner