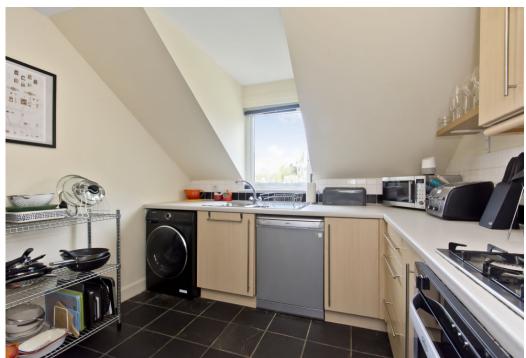

## Summary

Nestled at the end of a quiet cul-de-sac, this two-bedroom second-floor apartment forms part of a popular modern development which has a highly sought-after location in Dundee. Set close to picturesque Magdalen Green, it is within easy reach of the city centre and the airport, as well as amenities, schools, and bus and rail links. Furthermore, the home is brought to market in move-in condition, benefitting from a blank canvas of décor and quality finishings throughout. It offers spacious accommodation with excellent built-in storage and it comes with allocated parking as well.

Extras: all fitted floor and window coverings, light fittings, integrated oven and gas hob, freestanding fridge/freezer, dishwasher and washing machine to be included.

### Features

- Modern second-floor apartment
- Part of a sought-after development
- Desirable location in Dundee
- Bright and spacious accommodation
- Attractive neutral décor throughout
- Secure telephone-entry system
- Central hall with two cupboards
- Elegant and spacious living room
- Well-appointed breakfasting kitchen
- Two double bedrooms with wardrobes
- Contemporary en-suite shower room
- Family bathroom with overhead shower
- Landscaped communal gardens
- Private allocated residents' parking
- Gas central heating and double glazing