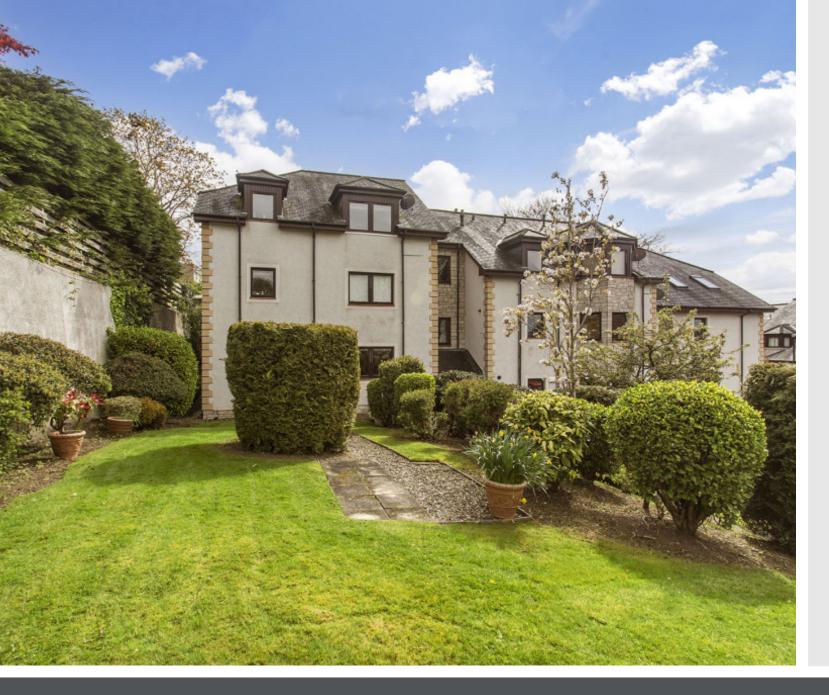

## Summary

Nestled at the end of a quiet cul-de-sac, this two-bedroom second-floor apartment forms part of a popular modern development which has a highly sought-after location in Dundee. Set close to picturesque Magdalen Green, it is within easy reach of the city centre and the airport, as well as amenities, schools, and bus and rail links. Furthermore, the home is brought to market in move-in condition, benefitting from a blank canvas of décor and quality finishings throughout. It offers spacious accommodation with excellent built-in storage and it comes with allocated parking as well.

### Features

- Modern second-floor apartment
- Part of a sought-after development
- Desirable location in Dundee
- Bright and spacious accommodation
- Attractive neutral décor throughout
- Secure telephone-entry system
- Central hall with two cupboards
- Elegant and spacious living room
- Well-appointed breakfasting kitchen
- Two double bedrooms with wardrobes
- Contemporary en-suite shower room
- Family bathroom with overhead shower
- Landscaped communal gardens
- Private allocated residents' parking
- Gas central heating and double glazing