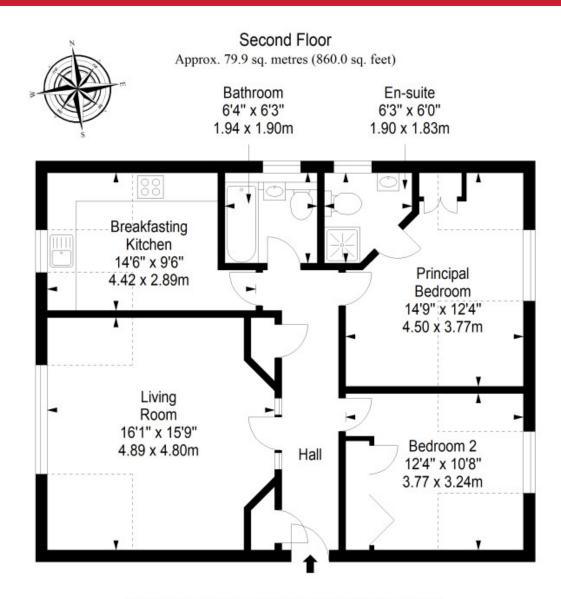

rn second-floor apartment
- Part of a sought-after development
- Desirable location in Dundee
- Bright and spacious accommodation
- Attractive neutral décor throughout
- Secure telephone-entry system
- Central hall with two cupboards
- Elegant and spacious living room
- Well-appointed breakfasting kitchen
- Two double bedrooms with wardrobes
- Contemporary en-suite shower room
- Family bathroom with overhead shower
- Landscaped communal gardens
- Private allocated residents' parking
- Gas central heating and double glazing



"A modern second-floor apartment presented to market in move-in condition, with neutral decoration throughout"

















"Forms part of a sought-after development with a highly desirable location in Dundee, within easy reach of the city centre"



# Floorplan



Total area: approx. 79.9 sq. metres (860.0 sq. feet)





## Our Branches

#### **ANSTRUTHER**

5A Shore Street, Anstruther, KY10 3EA 01333 310481 anstrutherea@thorntons-law.co.uk

#### **ARBROATH**

165 High Street, Arbroath, DD1 1DR 01241 876633 arbroathea@thorntons-law.co.uk

#### **BONNYRIGG**

3-7 High Street, Bonnyrigg, EH19 2DA 0131 663 7135 bonnyriggea@thorntons-law.co.uk

#### **CUPAR**

49 Bonnygate, Cupar, KY15 4BY 01334 656564 cuparea@thorntons-law.co.uk

#### **DUNDEE**

Whitehall House, 33 Yeaman Shore Dundee DD1 4BJ 01382 200099 dundeeea@thorntons-law.co.uk

#### **EDINBURGH**

Citypoint, 3rd Floor, 65 Haymarket Terrace, Edinburgh, EH12 5HD 0131 297 5980 edinburghea@thorntons-law.co.uk

#### **FORFAR**

53 East High Street, Forfar, DD8 2EL 01307 466886 forfarea@thorntons-l