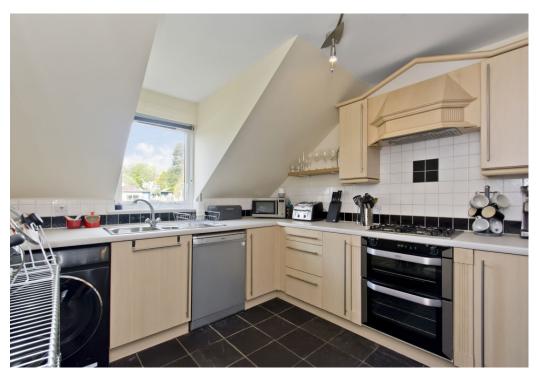

## Summary

Nestled at the end of a quiet cul-de-sac, this two-bedroom second-floor apartment forms part of a popular modern development which has a highly sought-after location in Dundee. Set close to picturesque Magdalen Green, it is within easy reach of the city centre and the airport, as well as amenities, schools, and bus and rail links. Furthermore, the home is brought to market in move-in condition, benefitting from a blank canvas of décor and quality finishings throughout. It offers spacious accommodation with excellent built-in storage and it comes with allocated parking as well.

Extras: all fitted floor and window coverings, light fittings, integrated oven and gas hob, freestanding fridge/freezer, dishwasher and washing machine to be included.

### Features

- Modern second-floor apartment
- Part of a sought-after development
- Desirable location in Dundee
- Bright and spacious accommodation
- Attractive neutral décor throughout
- Secure telephone-entry system
- Central hall with two cupboards
- Elegant and spacious living room
- Well-appointed breakfasting kitchen
- Two double bedrooms with wardrobes
- Contemporary en-suite shower room
- Family bathroom with overhead shower
- Landscaped communal gardens
- Private allocated residents' parking
- Gas central heating and double glazing