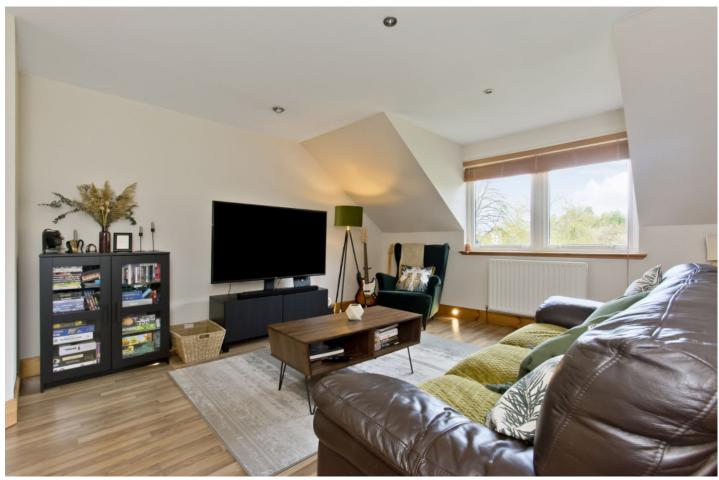

### Features

- Modern second-floor apartment
- Part of a sought-after development
- Desirable location in Dundee
- Bright and spacious accommodation
- Attractive neutral décor throughout
- Secure telephone-entry system
- Central hall with two cupboards
- Elegant and spacious living room
- Well-appointed breakfasting kitchen
- Two double bedrooms with wardrobes
- Contemporary en-suite shower room
- Family bathroom with overhead shower
- Landscaped communal gardens
- Private allocated residents' parking
- Gas central heating and double glazing