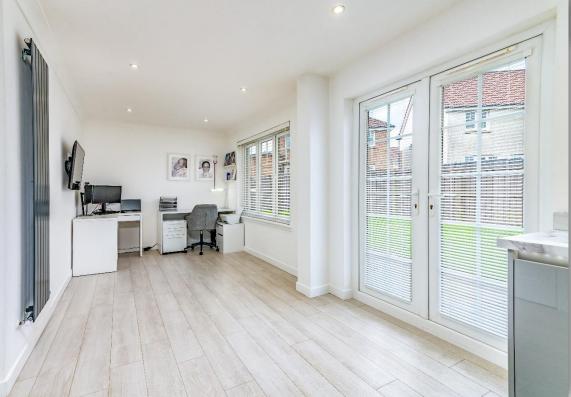

Ground floor accommodation comprises entrance hallway with built in storage facilities and connecting doors to lounge, kitchen/dining/family room and cloakroom and carpeted staircase with contemporary glass balustrade leading to the upper floor; welcoming lounge with bay window and feature media wall; fabulous open plan kitchen/dining/family room with beautifully appointed kitchen fitted with a range of sleek base and wall mounted units with complementary marble worktops, integrated gas hob, electric oven, microwave, dishwasher and washer dryer, clearly defined dining area and versatile family area (currently used as a home office) with French doors leading to the rear garden. On the upper floor there is a spacious master bedroom with built in wardrobes and en suite shower room; three further double bedrooms, two of which have built in wardrobe/storage facilities; and a family bathroom with bath and separate shower enclosure.