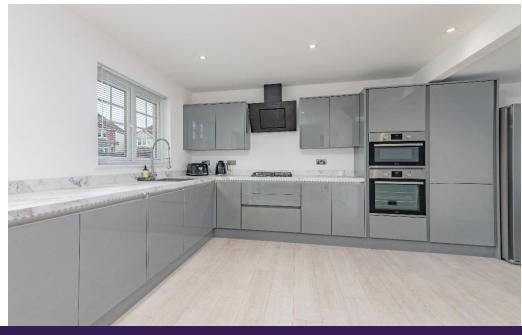

Ground floor accommodation comprises entrance hallway with built in storage facilities and connecting doors to lounge, kitchen/dining/family room and cloakroom and carpeted staircase with contemporary glass balustrade leading to the upper floor; welcoming lounge with bay window and feature media wall; fabulous open plan kitchen/dining/family room with beautifully appointed kitchen fitted with a range of sleek base and wall mounted units with complementary marble worktops, integrated gas hob, electric oven, microwave, dishwasher and washer dryer, clearly defined dining area and versatile family area (currently used as a home office) with French doors leading to the rear garden. On the upper floor there is a spacious master bedroom with built in wardrobes and en suite shower room; three further double bedrooms, two of which have built in wardrobe/storage facilities; and a family bathroom with bath and separate shower enclosure.