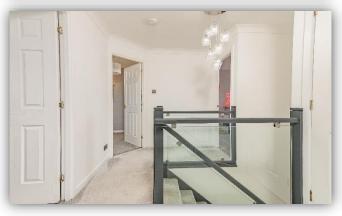

Ground floor accommodation comprises entrance hallway with built in storage facilities and connecting doors to lounge, kitchen/dining/family room and cloakroom and carpeted staircase with contemporary glass balustrade leading to the upper floor; welcoming lounge with bay window and feature media wall; fabulous open plan kitchen/dining/family room with beautifully appointed kitchen fitted with a range of sleek base and wall mounted units with complementary marble worktops, integrated gas hob, electric oven, microwave, dishwasher and washer dryer, clearly defined dining area and versatile family area (currently used as a home office) with French doors leading to the rear garden. On the upper floor there is a spacious master bedroom with built in wardrobes and en suite shower room; three further double bedrooms, two of which have built in wardrobe/storage facilities; and a family bathroom with bath and separate shower enclosure.