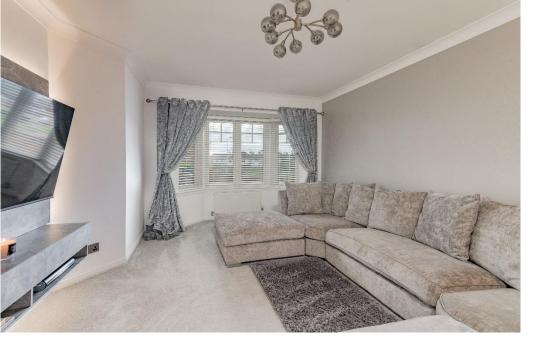

Ground floor accommodation comprises entrance hallway with built in storage facilities and connecting doors to lounge, kitchen/dining/family room and cloakroom and carpeted staircase with contemporary glass balustrade leading to the upper floor; welcoming lounge with bay window and feature media wall; fabulous open plan kitchen/dining/family room with beautifully appointed kitchen fitted with a range of sleek base and wall mounted units with complementary marble worktops, integrated gas hob, electric oven, microwave, dishwasher and washer dryer, clearly defined dining area and versatile family area (currently used as a home office) with French doors leading to the rear garden. On the upper floor there is a spacious master bedroom with built in wardrobes and en suite shower room; three further double bedrooms, two of which have built in wardrobe/storage facilities; and a family bathroom with bath and separate shower enclosure.