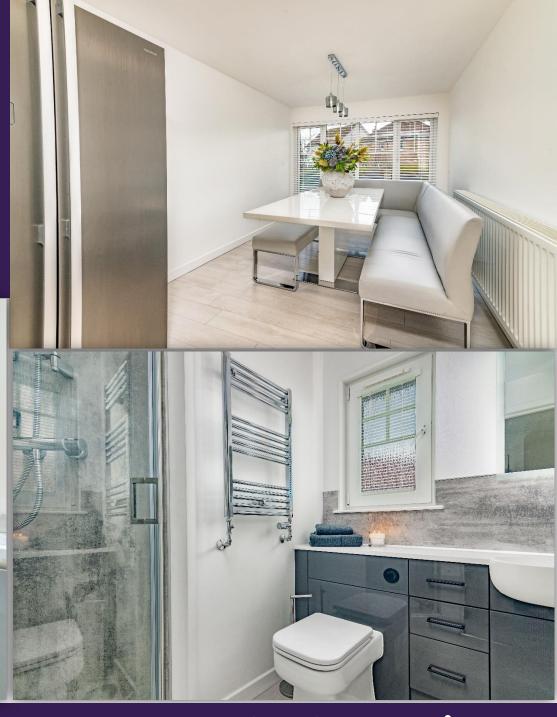

Ground floor accommodation comprises entrance hallway with built in storage facilities and connecting doors to lounge, kitchen/dining/family room and cloakroom and carpeted staircase with contemporary glass balustrade leading to the upper floor; welcoming lounge with bay window and feature media wall; fabulous open plan kitchen/dining/family room with beautifully appointed kitchen fitted with a range of sleek base and wall mounted units with complementary marble worktops, integrated gas hob, electric oven, microwave, dishwasher and washer dryer, clearly defined dining area and versatile family area (currently used as a home office) with French doors leading to the rear garden. On the upper floor there is a spacious master bedroom with built in wardrobes and en suite shower room; three further double bedrooms, two of which have built in wardrobe/storage facilities; and a family bathroom with bath and separate shower enclosure.