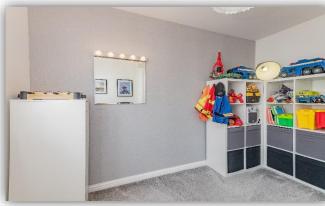

Ground floor accommodation comprises entrance hallway with built in storage facilities and connecting doors to lounge, kitchen/dining/family room and cloakroom and carpeted staircase with contemporary glass balustrade leading to the upper floor; welcoming lounge with bay window and feature media wall; fabulous open plan kitchen/dining/family room with beautifully appointed kitchen fitted with a range of sleek base and wall mounted units with complementary marble worktops, integrated gas hob, electric oven, microwave, dishwasher and washer dryer, clearly defined dining area and versatile family area (currently used as a home office) with French doors leading to the rear garden. On the upper floor there is a spacious master bedroom with built in wardrobes and en suite shower room; three further double bedrooms, two of which have built in wardrobe/storage facilities; and a family bathroom with bath and separate shower enclosure.