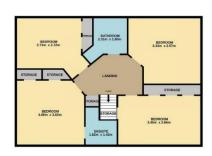

Ground floor accommodation comprises entrance hallway with built in storage facilities and connecting doors to lounge, kitchen/dining/family room and cloakroom and carpeted staircase with contemporary glass balustrade leading to the upper floor; welcoming lounge with bay window and feature media wall; fabulous open plan kitchen/dining/family room with beautifully appointed kitchen fitted with a range of sleek base and wall mounted units with complementary marble worktops, integrated gas hob, electric oven, microwave, dishwasher and washer dryer, clearly defined dining area and versatile family area (currently used as a home office) with French doors leading to the rear garden. On the upper floor there is a spacious master bedroom with built in wardrobes and en suite shower room; three further double bedrooms, two of which have built in wardrobe/storage facilities; and a family bathroom with bath and separate shower enclosure.

Dundee: 01382 203000 Brechin: 01356 622289 Cupar: 01334 658222 www.thechamberpractice.co.uk contact@thechamberpractice.co.uk

GROUND FLOOR

1ST FLOOR

Included in the sale are all carpets and floor coverings, integrated appliances and composite garden shed. The window blinds, light fittings and all items of furniture may be negotiated separately.