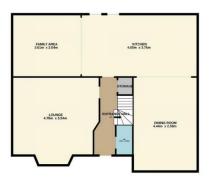

Ground floor accommodation comprises entrance hallway with built in storage facilities and connecting doors to lounge, kitchen/dining/family room and cloakroom and carpeted staircase with contemporary glass balustrade leading to the upper floor; welcoming lounge with bay window and feature media wall; fabulous open plan kitchen/dining/family room with beautifully appointed kitchen fitted with a range of sleek base and wall mounted units with complementary marble worktops, integrated gas hob, electric oven, microwave, dishwasher and washer dryer, clearly defined dining area and versatile family area (currently used as a home office) with French doors leading to the rear garden. On the upper floor there is a spacious master bedroom with built in wardrobes and en suite shower room; three further double bedrooms, two of which have built in wardrobe/storage facilities; and a family bathroom with bath and separate shower enclosure.

Dundee: 01382 203000 Brechin: 01356 622289 Cupar: 01334 658222 www.thechamberpractice.co.uk contact@thechamberpractice.co.uk

GROUND FLOOR

1ST FLOOR

Included in the sale are all carpets and floor coverings, integrated appliances and composite garden shed. The window blinds, light fittings and all items of furniture may be negotiated separately.