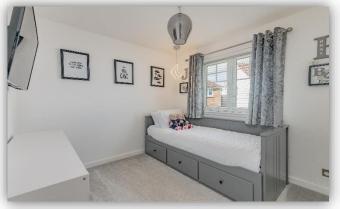

Ground floor accommodation comprises entrance hallway with built in storage facilities and connecting doors to lounge, kitchen/dining/family room and cloakroom and carpeted staircase with contemporary glass balustrade leading to the upper floor; welcoming lounge with bay window and feature media wall; fabulous open plan kitchen/dining/family room with beautifully appointed kitchen fitted with a range of sleek base and wall mounted units with complementary marble worktops, integrated gas hob, electric oven, microwave, dishwasher and washer dryer, clearly defined dining area and versatile family area (currently used as a home office) with French doors leading to the rear garden. On the upper floor there is a spacious master bedroom with built in wardrobes and en suite shower room; three further double bedrooms, two of which have built in wardrobe/storage facilities; and a family bathroom with bath and separate shower enclosure.