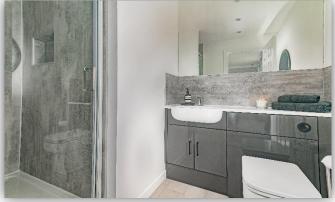

Ground floor accommodation comprises entrance hallway with built in storage facilities and connecting doors to lounge, kitchen/dining/family room and cloakroom and carpeted staircase with contemporary glass balustrade leading to the upper floor; welcoming lounge with bay window and feature media wall; fabulous open plan kitchen/dining/family room with beautifully appointed kitchen fitted with a range of sleek base and wall mounted units with complementary marble worktops, integrated gas hob, electric oven, microwave, dishwasher and washer dryer, clearly defined dining area and versatile family area (currently used as a home office) with French doors leading to the rear garden. On the upper floor there is a spacious master bedroom with built in wardrobes and en suite shower room; three further double bedrooms, two of which have built in wardrobe/storage facilities; and a family bathroom with bath and separate shower enclosure.