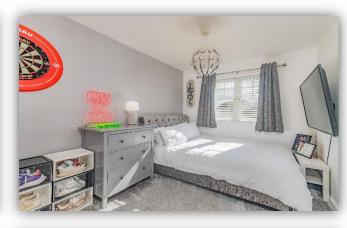

Ground floor accommodation comprises entrance hallway with built in storage facilities and connecting doors to lounge, kitchen/dining/family room and cloakroom and carpeted staircase with contemporary glass balustrade leading to the upper floor; welcoming lounge with bay window and feature media wall; fabulous open plan kitchen/dining/family room with beautifully appointed kitchen fitted with a range of sleek base and wall mounted units with complementary marble worktops, integrated gas hob, electric oven, microwave, dishwasher and washer dryer, clearly defined dining area and versatile family area (currently used as a home office) with French doors leading to the rear garden. On the upper floor there is a spacious master bedroom with built in wardrobes and en suite shower room; three further double bedrooms, two of which have built in wardrobe/storage facilities; and a family bathroom with bath and separate shower enclosure.