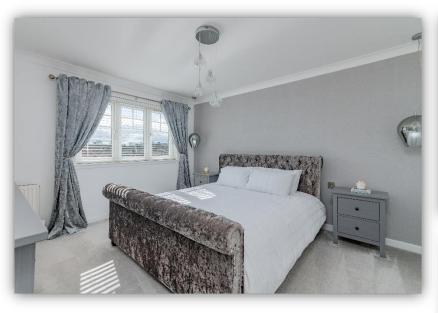

Ground floor accommodation comprises entrance hallway with built in storage facilities and connecting doors to lounge, kitchen/dining/family room and cloakroom and carpeted staircase with contemporary glass balustrade leading to the upper floor; welcoming lounge with bay window and feature media wall; fabulous open plan kitchen/dining/family room with beautifully appointed kitchen fitted with a range of sleek base and wall mounted units with complementary marble worktops, integrated gas hob, electric oven, microwave, dishwasher and washer dryer, clearly defined dining area and versatile family area (currently used as a home office) with French doors leading to the rear garden. On the upper floor there is a spacious master bedroom with built in wardrobes and en suite shower room; three further double bedrooms, two of which have built in wardrobe/storage facilities; and a family bathroom with bath and separate shower enclosure.